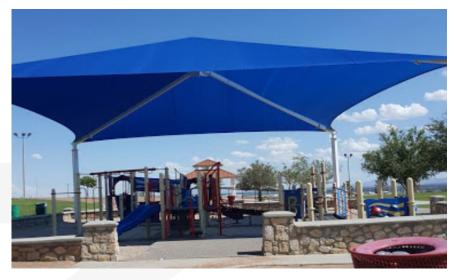

### D6 Project Recommendations

 Staff is recommending to award the Ranchos del Sol Neighborhood Association in District 6 \$290,883.00 for a walking path, (1) bench, (3) trees, playground equipment, playground wood fiber, and irrigation modifications for Ranchos del Sol Park.

#### Page 7 of 8 from item backup:

| Ranchos Del Sol Park- Walking path, (1) bench, (3) trees, Playground Equipment, Playground wood fiber, irrigation modifications | \$290,883.00 | \$290,883.00 |
|---------------------------------------------------------------------------------------------------------------------------------|--------------|--------------|
|---------------------------------------------------------------------------------------------------------------------------------|--------------|--------------|