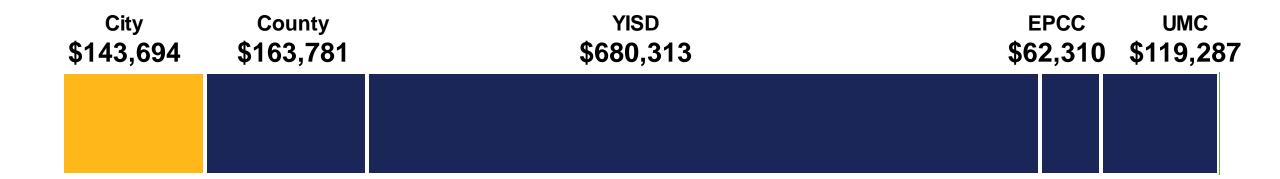

### **Champlain Cable: Local Incentive Summary**

(84% of total incentive)

County = \$54,078

(16% of total incentive)

City Property Tax

Rebate
(Years 1-5 @ 75%, 6-10 @ 50%)

\$260,529

Construction Materials
Sales Tax Rebate
(One-Time @ 100%)
\$3,750

Rebate (Years 1-5 @ 50%) \$54,078

**County Property Tax** 

**Total Incentive = \$339,357** 

# Champlain Cable: Community Tax Benefit 10-Year Property Tax Inflow

**Total Community Property Tax Benefit = \$1,169,385** 