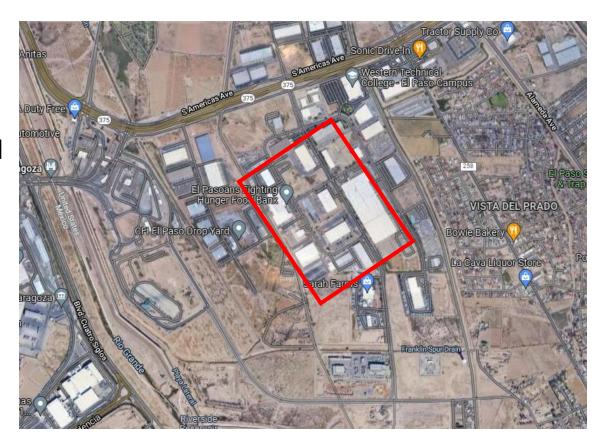

## **Champlain Cable: Project Summary**

**Applicant:** Champlain Cable Corporation

**Industry:** Advanced Manufacturing

District: 7

Property Address: 9600 Pan American Blvd

**Project:** Wire Mill Expansion (3<sup>rd</sup> Expansion)