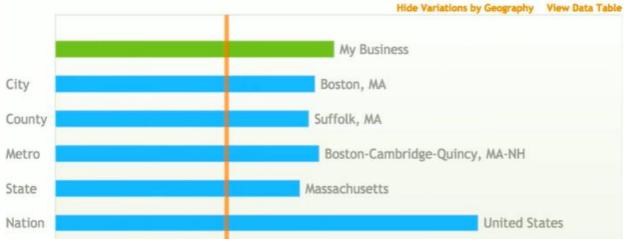

#### How you size up

The revenue your business generates is greater than or equal to 72% of businesses in your industry in your city, greater than or equal to 73% of businesses in your county, greater than or equal to 73% of businesses in your metro, greater than or equal to 76% of businesses in your state, and greater than or equal to 78% of businesses in the nation.