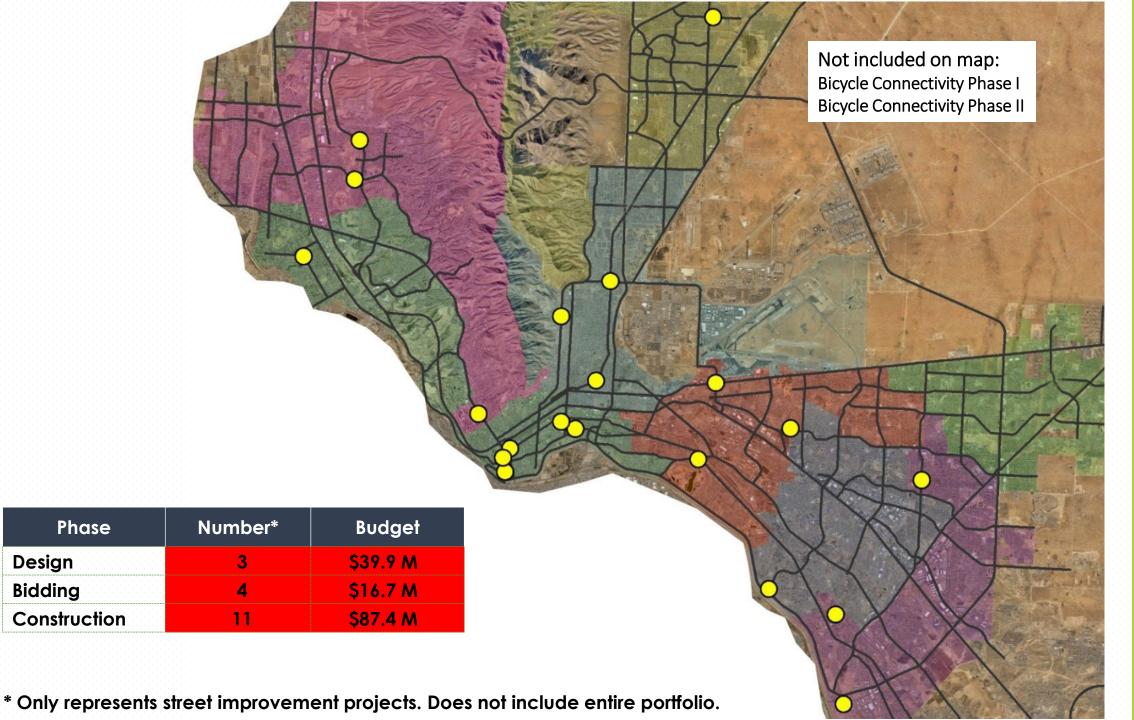

# 2012 Street CIP

- June 26, 2012: City Council approved \$218.4 M for
- street improvements

#### Little initial progress in implementation

- -Between 2012 to 2016, only <u>one</u> project complete
- -Only \$52 M spent between 2013-2016 (4 years)
- March 8, 2016: City Council CIP recalibration
  - Observations and input from public
  - Dedicated funding for specific street improvements
  - Greater Council oversight of CIP implementation
- August 7, 2017: Council approved <u>expediting</u> arterial resurfacing (Transferred \$21.8 M from Reconstruction to Resurfacing Top 25 Arterials)
- December 18, 2017 Council approved <u>expediting</u> reconstruction projects

# Program History

- June 26, 2012: City Council approved \$218.4 M for street improvements
- March 8, 2016: City Council CIP recalibration
  - Observations and input from public
  - Dedicated funding for specific street improvements
  - Greater Council oversight of CIP implementation
- August 7, 2017: Council approved expediting arterial resurfacing (Transferred \$21.8 M from Reconstruction to Resurfacing Top 25 Arterials)
- December 18, 2017 Council approved expediting reconstruction projects
- February 15, 2021 Council approved to allocate Investment Interest to projects within each Capital Program.

| Status                | 3/2016 | 12/2017 | 2/2019 | 6/2019 | 2/2020 | 7/2020   | 1/2020   | 4/2021    | 12/2021    | 3/2022   |
|-----------------------|--------|---------|--------|--------|--------|----------|----------|-----------|------------|----------|
| Completed             | 2      | 10      | 18     | 21     | 27     | 35       | 42       | 47        | 56         | 57       |
| Bid /<br>Construction | 6      | 7       | 25     | 27     | 36     | 24       | 17       | 16+1 NTMP | 8 + 1 NTMP | 7+1 NTMP |
| Design                | 10     | 27      | 22     | 17     | 2      | 0        | 0        | 2         | 1          | 1        |
| Programmed            | 47     | 21      | 0      | 0      | 0      | 0        | 0        | 0         | 0          | 0        |
| Deferred              | 0      | 0       | 0      | 0      | 0      | 6+1 NTMP | 6+1 NTMP | 0         | 0          | 0        |
| TOTAL                 | 65     | 65      | 65     | 65     | 65     | 65       | 65       | 65        | 65         | 65       |