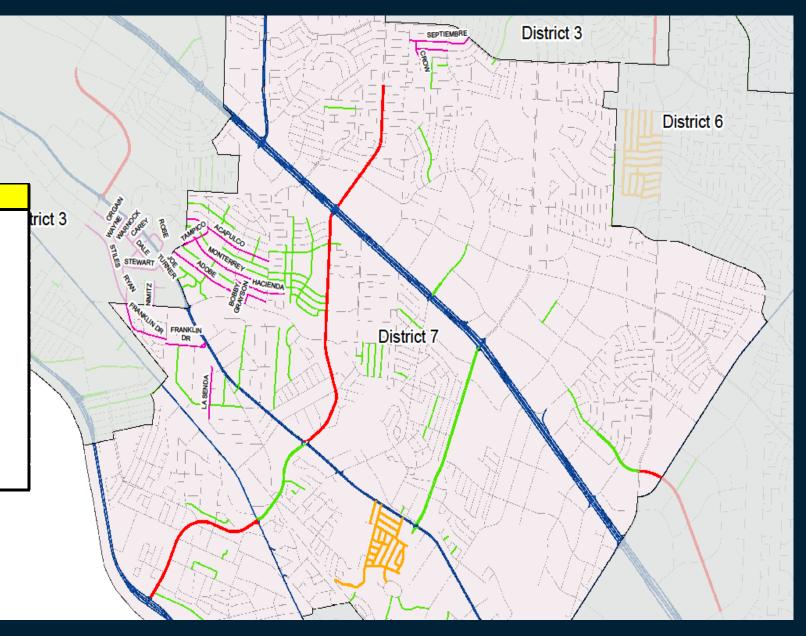

# Programmed for FY 22/23/24

|      |               | _        |               |
|------|---------------|----------|---------------|
| Dist | Location      | From     | То            |
| 7    | ACAPULCO      | Hunter   | Giles         |
| 7    | ADOBE         | Hunter   | Giles         |
| 7    | BOBBY GRAYSON | Adobe    | Carolina      |
| 7    | CROW          | Janway   | Septiembre    |
| 7    | HACIENDA      | Ameca    | Santa Barbara |
| 7    | MONTERREY     | Hunter   | Giles         |
| 7    | OCTUBRE       | Crow     | Lomaland      |
| 7    | SEPTIEMBRE    | Mosswood | Montwood      |
| 7    | TAMPICO       | Hunter   | Acapulco      |
| 7    | FRANKLIN      | Carolina | East          |
| 7    | LA SENDA      | McCune   | CDS           |

**Magenta –** Proposed residential streets FY21-22

**Orange** – Residential streets from the

FY19-20 Program

Green - 2012 street CIP

**Purple** – Arterial Program