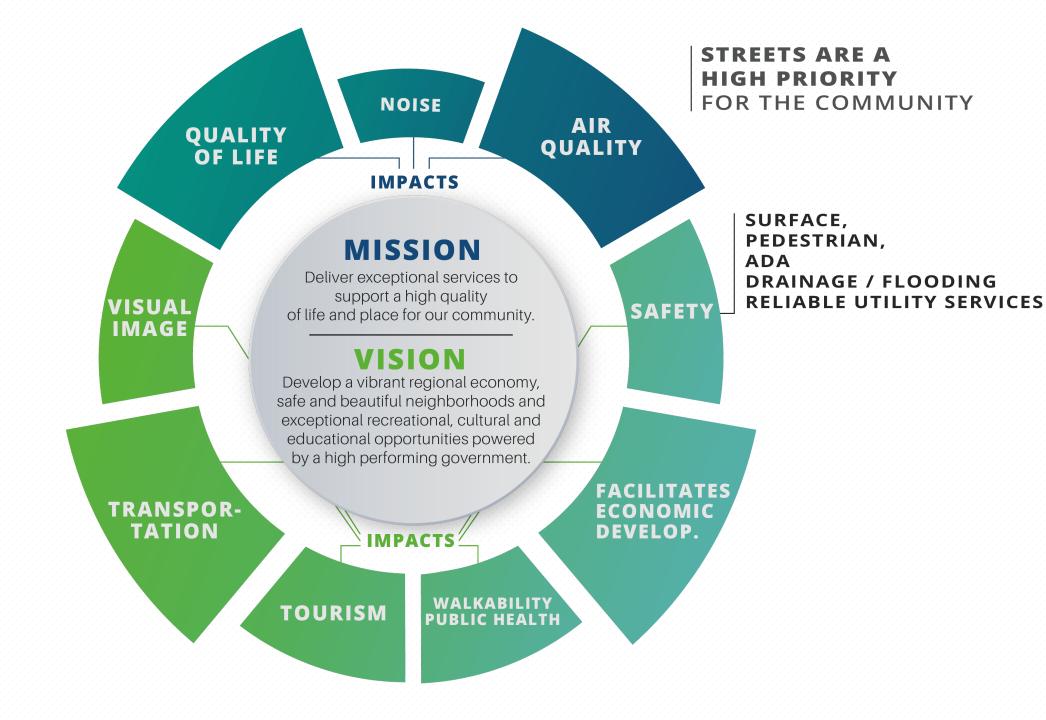

#### **ACTIVE STREET PROGRAM STATUS**

- 2012 Street CIP
  - Reconstruction Update
  - Resurfacing Update
- \$3 M Collector Resurfacing
- \$7 M Residential Resurfacing
- Capital Plans
  - **2017**
  - 2018
  - 2019
  - 2020
- MPO and CDBG Projects





## Strategic Plan Alignment





# 2012 Street CIP



- June 26, 2012: City Council approved \$218.4 M for
- street improvements

#### Little initial progress in implementation

- -Between 2012 to 2016, only <u>one</u> project complete
- -Only \$52 M spent between 2013-2016 (4 years)
- March 8, 2016: City Council CIP recalibration
  - Observations and input from public
  - Dedicated funding for specific street improvements
  - Greater Council oversight of CIP implementation
- August 7, 2017: Council approved <u>expediting</u> arterial resurfacing (Transferred \$21.8 M from Reconstruction to Resurfacing Top 25 Arterials)
- December 18, 2017 Council approved <u>expediting</u> reconstruction projects

# Program History

- June 26, 2012: City Council approved \$218.4 M for street improvements
- March 8, 2016: City Council C