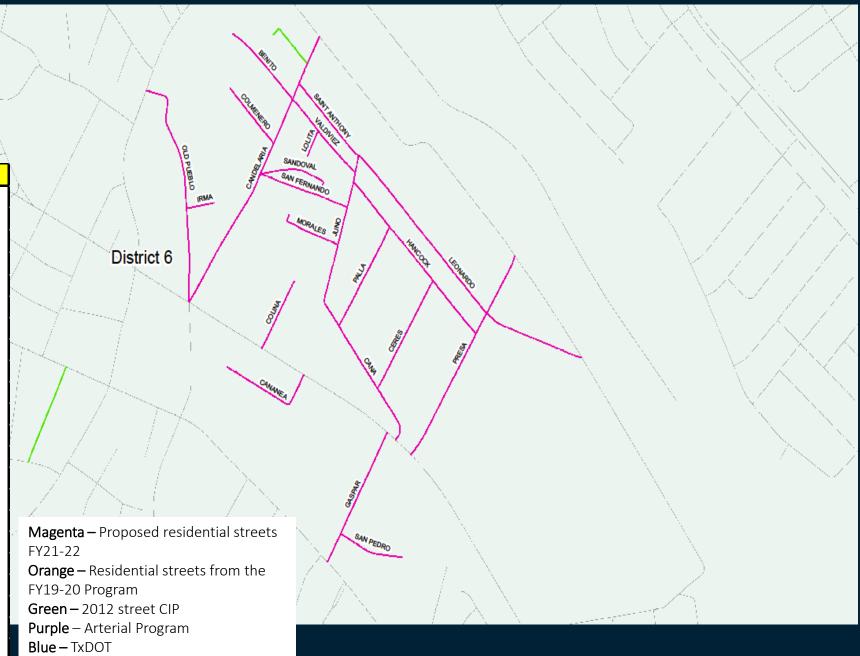

# Programmed for FY 22/23/24

| Dist | Location      | From       | То           |
|------|---------------|------------|--------------|
| 6    | BENITO        | Candalaria | CDS          |
| 6    | CANA          | Juno       | Alameda      |
| 6    | CANANEA       | Alameda    | CDS          |
| 6    | CANDELARIA    | Roseway    | Alameda      |
| 6    | CERES         | Hancock    | Cana         |
| 6    | COLINA        | Alameda    | CDS          |
| 6    | COLMENERO     | Candalaria | CDS          |
| 6    | GASPAR        | Alameda    | Socorro      |
| 6    | HANCOCK       | Juno       | Presa        |
| 6    | IRMA          | Old Pueblo | CDS          |
| 6    | JUNO          | Cana       | Leonardo     |
| 6    | LEONARDO      | Juno       | Roseway      |
| 6    | LOLITA        | Valdivez   | CDS          |
| 6    | MORALES       | Juno       | CDS          |
| 6    | OLD PUEBLO    | Zaragoza   | Alameda      |
| 6    | PALLA         | Hancock    | Cana         |
| 6    | PRESA         | Roseway    | Alameda      |
| 6    | SAINT ANTHONY | Candalaria | Juno         |
| 6    | SAN FERNANDO  | Candalaria | Juno         |
| 6    | SAN PEDRO     | Gaspar     | CDS          |
| 6    | SANDOVAL      | Candalaria | San Fernando |
| 6    | VALDIVIEZ     | Candalaria | Juno         |

Magenta - Proposed residential streets FY21-22

**Orange –** Residential streets from the FY19-20 Program

Green - 2012 street CIP

**Purple** – Arterial Program