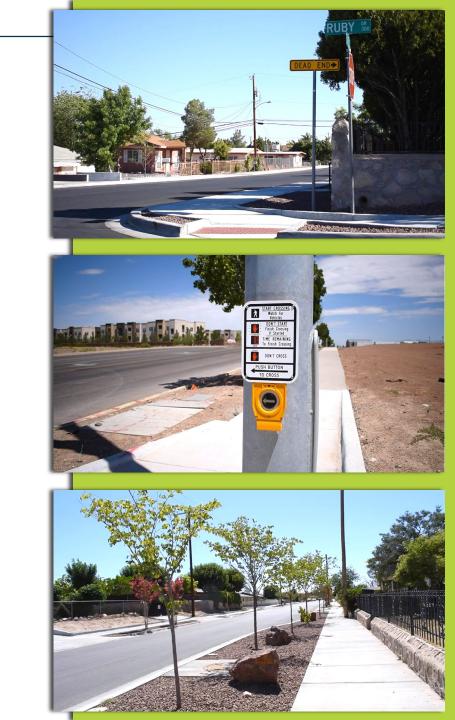

# 2012 Street CIP Reconstruction

# 1 Projects in Design

|         | Project          | District | Estimate  | Est. Construction Start |
|---------|------------------|----------|-----------|-------------------------|
| Phillip | y Reconstruction | 6        | \$797,632 | Fall 2022               |

# 5 Projects in Bidding

| Project                                                                                      | District | Estimate    | Est. Construction Start |
|----------------------------------------------------------------------------------------------|----------|-------------|-------------------------|
| Canterbury Trail                                                                             | 1        | \$1,302,300 | Summer 2022             |
| Padilla Reconstruction                                                                       | 6        | \$2,249,005 | Summer 2022             |
| South Central Phase 5 - Edna(East of Concepcion), Cortez (South of Delta) Reconstruction (2) | 8        | \$6,224,221 | Spring 2022             |
| Sunglow Landscaping                                                                          | 3        | \$388,351   | Summer 2021             |

# 2 + 1 NTMP Under Construction

| Project                                                  | District | Estimate    | Estimated Completion |
|----------------------------------------------------------|----------|-------------|----------------------|
| Gene Torres NTMP                                         | 6        | \$798,600   | Summer 2022          |
| Lowd Reconstruction                                      | 7        | \$1,944,000 | Spring 2022          |
| Viscount Boulevard Roadway Lighting and Median Landscape | 3        | \$3,053,700 | Spring 2022          |

Kernel Reconstruction

# 57 + 2 NTMP Completed Projects

| Alicia Drive Reconstruction                                     | Little Flower Reconstruction                         | RC Poe and Edgemere Roundabout                                                                         |
|-----------------------------------------------------------------|------------------------------------------------------|--------------------------------------------------------------------------------------------------------|
| Annie Reconstruction                                            | Lomaland Reconstruction                              | Redd Road Median Landscape and Lighting                                                                |
| Barker Reconstruction                                           | Love Rd Property Acquisition                         | Rich Beem Street Lighting                                                                              |
| Central at Paisano                                              | Manor Reconstruction                                 | Rim at Hague Intersection Improvements                                                                 |
| Cielo Vista Sidewalk Repair                                     | Mauer Road NTMP                                      | Riverbend Phase III                                                                                    |
| Davis Reconstruction                                            | MCA Quiet Zones                                      | Robinson Reconstruction Phase I                                                                        |
| Deer Ave NTMP                                                   | McCune Reconstruction                                | Robinson Reconstruction Phase II                                                                       |
| Edgemere Parkway                                                | Mesquite Hills Street Lighting                       | Snelson Reconstruction                                                                                 |
| Edgemere Trail Widening, Lighting and<br>Landscape Improvements | Mimosa Reconstruction                                | South Central Phase 2 - Encino(North of Delta),<br>DeVargas, Cortez(North of Delta) Reconstruction (3) |
| Ethel Reconstruction                                            | Monroe 2-way conversion                              | South Central Phase 3 - Encino (South of Delta),<br>Elena, Feliz Reconstruction (2)                    |
| Flower Reconstruction                                           | Montoya Heights Sidewalk                             | South Central Phase 4 - Edna(West of Concepcion),<br>Dolan Reconstruction (2)                          |
| Geiger, Cardis, Malaga Reconstruction                           | New Haven Reconstruction                             | Springwood Traffic Calming                                                                             |
| Glenwood Reconstruction                                         | Paddlefoot Reconstruction                            | Teramar Reconstruction                                                                                 |
| Holly Reconstruction                                            | Pebble Hills Extension                               | Toni, Mary Jeanne, Yvonne Reconstruction                                                               |
| Independence Trail and Amenities (2)                            | Pendale Reconstruction                               | University Pedestrian Improvements                                                                     |
| James Reconstruction                                            | Princeton, Tullane, Valleyview<br>Reconstruction (3) | Van Buren 2-way conversion                                                                             |
| John Hayes Arterial Lighting                                    | Ramos Reconstruction                                 | Yarbrough North Lightning and Median Landscape                                                         |
| V 15                                                            |                                                      |                                                                                                        |