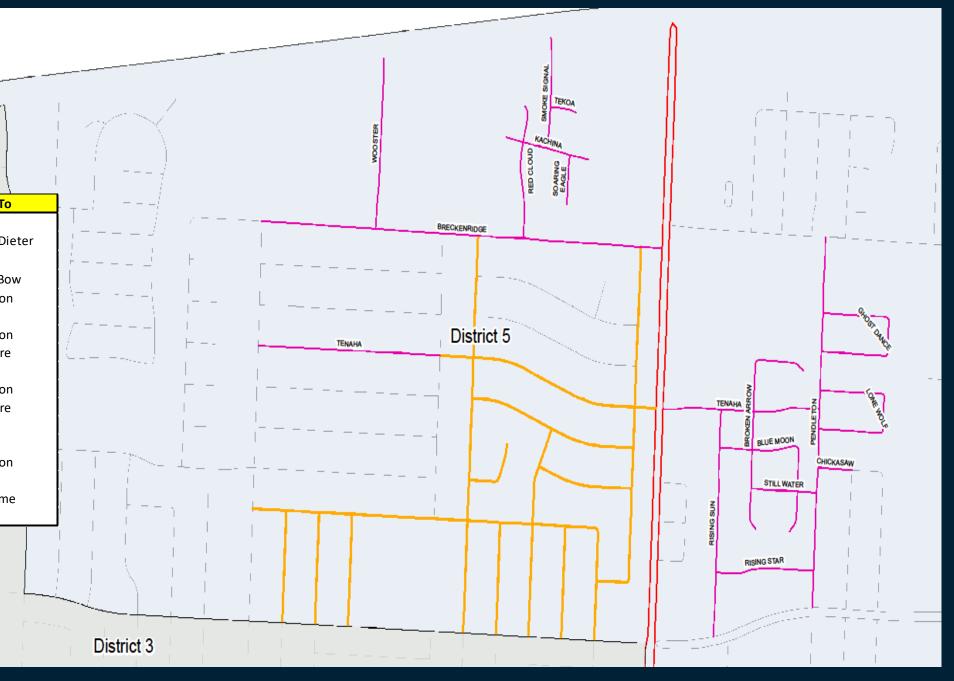

# Programmed for FY 22/23/24

| Dist | Location      | From         | То            |
|------|---------------|--------------|---------------|
| 5    | BLUE MOON     | Rising Sun   | CDS           |
| 5    | BRECKENRIDGE  | Red Sails    | George Dieter |
| 5    | BROKEN ARROW  | CDS          | CDS           |
| 5    | CHICKASAW     | Pendleton    | Broken Bow    |
| 5    | GHOST DANCE   | Pendleton    | Pendleton     |
| 5    | KACHINA       | CDS          | CDS           |
| 5    | LONE WOLF     | Pendleton    | Pendleton     |
| 5    | PENDLETON     | Turner       | Edgemere      |
| 5    | RED CLOUD     | Breckenridge | CDS           |
| 5    | RISING STAR   | Rising Sun   | Pendleton     |
| 5    | RISING SUN    | Tenaha       | Edgemere      |
| 5    | SMOKE SIGNAL  | Kachina      | CDS           |
| 5    | SOARING EAGLE | Kachina      | CDS           |
| 5    | STILL WATER   | Broken Arrow | Pendleton     |
| 5    | TEKOA         | Smoke Signal | CDS           |
| 5    | TENAHA        | Red Sails    | Hazel Time    |
| 5    | WOOSTER       | Breckenridge | CDS           |

**Magenta –** Proposed residential streets FY21-22

**Orange** – Residential streets from the FY19-20 Program

Green – 2012 street CIP

Purple – Arterial Program