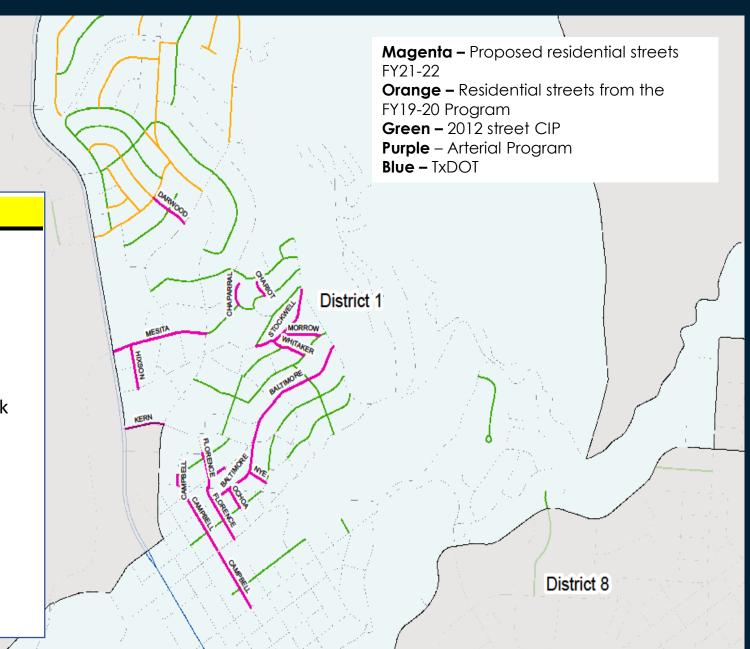

**Programmed for** FY 22/23/24

To Dist Location From ATLAS Alabama **Gateway South** Pollard POLK Russell TAYLOR Piedras Copia Gateway South TITANIC Alabama Pollard TYLER Elm VOLCANIC Alabama Gateway South

Magenta - Proposed residential streets FY21-22

**Orange –** Residential streets from the FY19-20 Program

Green - 2012 street CIP

**Purple** – Arterial Program