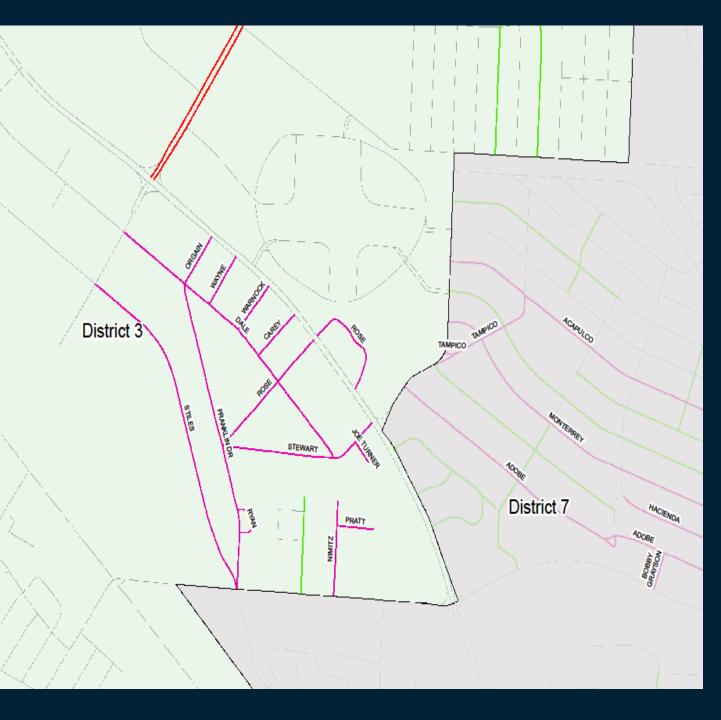

# Programmed for FY 22/23/24

| Dist | Location    | From         | То           |
|------|-------------|--------------|--------------|
| 3    | CAREY       | Dale         | North Loop   |
| 3    | DALE        | Dodge        | Stewart      |
| 3    | FRANKLIN DR | Dale         | Carolina     |
| 3    | GLARDON     | Green Valley | Green Valley |
| 3    | JOE TURNER  | Stewart      | CDS          |
| 3    | NIMITZ      | Carolina     | CDS          |
| 3    | ORGAIN      | Dale         | North Loop   |
| 3    | PRATT       | Nimitz       | CDS          |
| 3    | ROSE        | Franklin     | North Loop   |
| 3    | RYAN        | Franklin     | Franklin     |
| 3    | STEWART     | Franklin     | North Loop   |
| 3    | STILES      | Dodge        | Carolina     |
| 3    | WARNOCK     | Dale         | North Loop   |
| 3    | WAYNE       | Dale         | North Loop   |

**Magenta –** Proposed residential streets FY21-22

**Orange –** Residential streets from

the FY19-20 Program **Green –** 2012 street CIP

**Purple** – Arterial Program