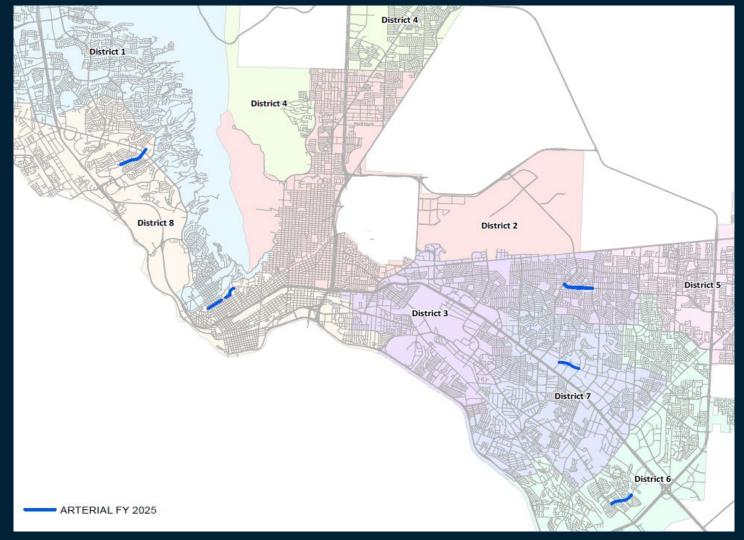

#### **ACTIVE STREET PROGRAM STATUS**

- 2012 Street CIP
  - Reconstruction Update
  - Resurfacing Update
- \$3 M Collector Resurfacing
- \$7 M Residential Resurfacing
- Capital Plans
  - **2017**
  - 2018
  - 2019
  - 2020
- MPO and CDBG Projects

# Street CIP Resurfacing Update – City wide

# Progress on Active Street Resurfacing Projects:

- 1) 2012 Street CIP for Street Resurfacing 100% complete
   1) 374 Streets Completed
- 2) Arterial Resurfacing Program 95 % complete
  - 1) Arterial Program 7 completed and 1 in progress (Hawkins from I-10 to gazelle)