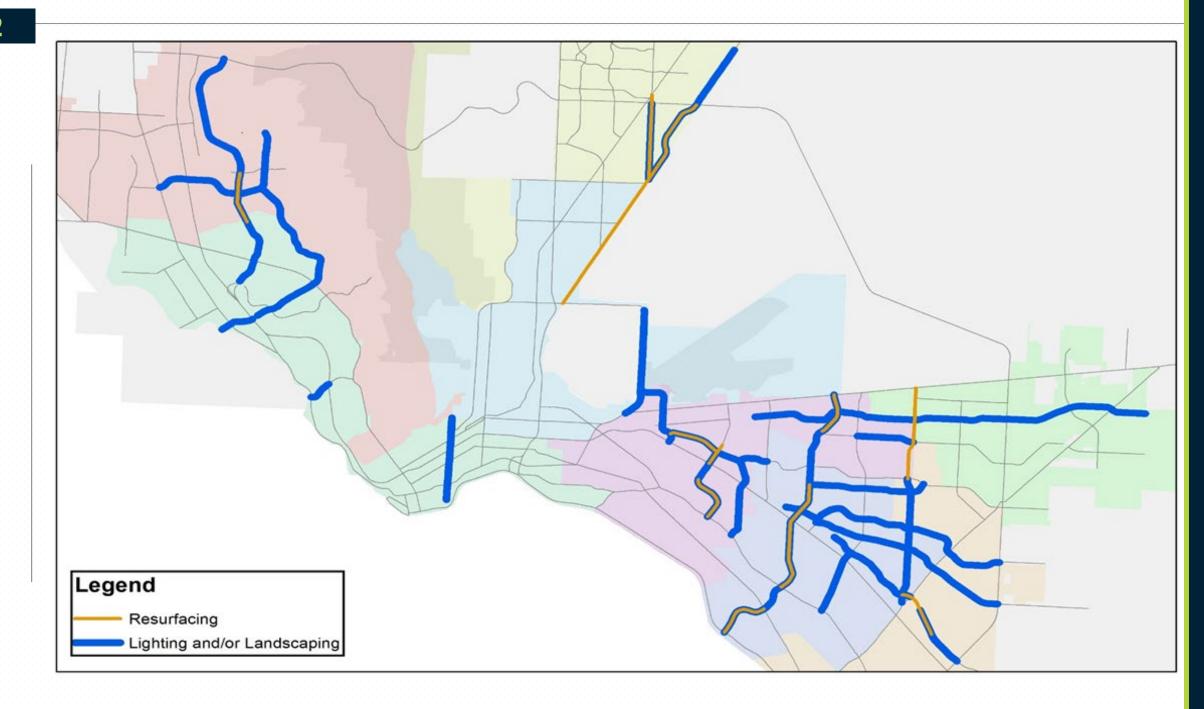

# Collector Street Resurfacing Program List presented on 1/7/20 for FY 20 (half), 21, 22

List presented on 10/27/20 for FY 23

## Collector Roads Paving Needs

- Collectors are designed to move traffic between residential streets and arterial roadways; there are 160 Collector streets and 188 Arterial streets in our inventory, along with 5,769 Residential streets;
- The City through Title 15 collects an additional \$3M from Public Service Board Infrastructure Franchise Fee dedicated to Street Resurfacing:
  - \$3M used for a Collector Road resurfacing program
- Current program covers FY 20 (half), 21, 22, and 23
- Program began in Summer of 2020

# Program Candidates for a Collector Paving program for FY 21, FY 22, and FY 23

- Project streets selected based on the following:
  - PCI Data from most recent pavement assessment PCI's drive the selection criteria
  - 2. <u>Utility Clearances</u> selected streets will be vetted with utility partners to ensure there are no water, gas, electric line issues that could cause them to be cut into within the next few years
  - 3. <u>Completing Neighborhoods</u> where possible, candidates were selected near areas where the City has paved in the 2012 CO's, the Arterial Program, and the Residential paving program; selected sections of candidate streets are logical limits within the streets requiring pavement replacement