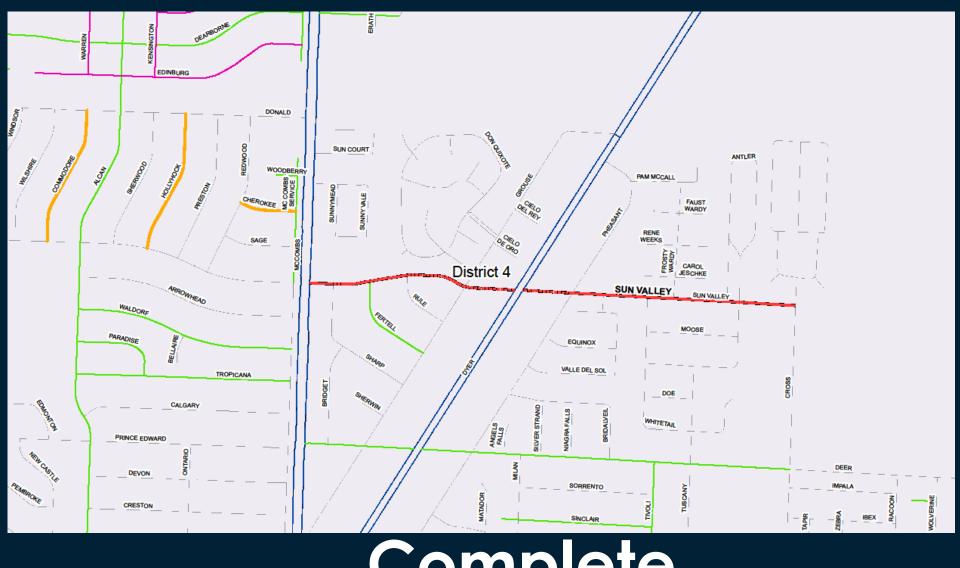

# Programmed for FY 22/23/24

| Dist | Location   | From     | То         |
|------|------------|----------|------------|
| 4    | COCKRELL   | Salem    | CDS        |
| 4    | DEARBORNE  | Mackinaw | CDS        |
| 4    | DUNLAP     | Triumph  | Dearborne  |
| 4    | EDINBURG   | McCombs  | CDS        |
| 4    | GARLAND    | Salem    | CDS        |
| 4    | HEMMINGWAY | McCombs  | Kensington |
| 4    | HODGES     | Kendall  | Norwood    |
| 4    | KENDALL    | Salem    | Dearborne  |
| 4    | KENSINGTON | McCombs  | Edinburg   |
| 4    | MACKINAW   | Salem    | Dearborne  |
| 4    | MCCORMICK  | Nolan    | CDS        |
| 4    | NOLAN      | Salem    | McCormick  |
| 4    | NORWOOD    | Kendall  | Warren     |
| 4    | SYCENE     | Rushing  | CDS        |
| 4    | WARREN     | Salem    | Edinburg   |

**Magenta –** Proposed residential streets FY21-22

**Orange –** Residential streets from the FY19-20 Program

**Green –** 2012 street CIP

**Purple** – Arterial Program