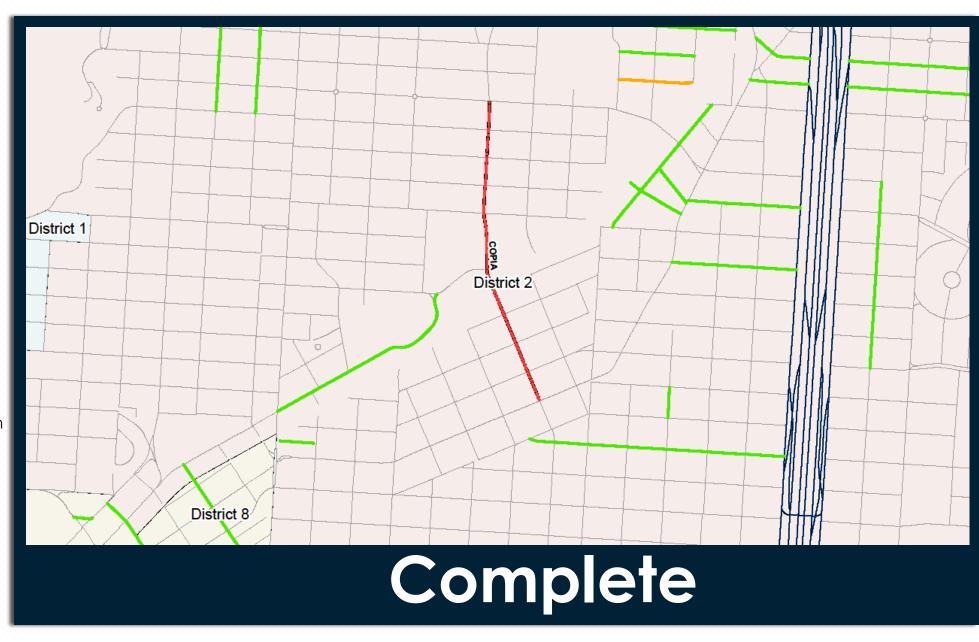

# District 2 - Includes 2012 Street CIP; and Arterial Program Completed

| Location       | From          | То             | Status    | Program                | Location          | From            | То            | Status    | Program   |
|----------------|---------------|----------------|-----------|------------------------|-------------------|-----------------|---------------|-----------|-----------|
|                | Piedras       |                |           | _                      | MAXWELL           | _               | Diana         |           | 2012 CO's |
| Alley<br>BERYL |               | Raynor<br>Echo | Completed |                        | MCGREGOR          | Dyer            | Diana         | Completed | 2012 CO's |
| •              | Dolomite      |                | Completed |                        |                   | Maxwell         |               | Completed |           |
| BRITTON        | Dyer          | Sierra Vista   | Completed | 2012 CO's<br>2012 CO's | MEMPHIS           | Stevens         | Belmont CDS   | Completed | 2012 CO's |
| BROADDUS       | Alabama       | Stevens        | Completed |                        | MEMPHIS<br>MOBILE | Red Rock Canyon | Piedras       | Completed | 2012 CO's |
| BYRON          | Van Buren     | Monroe         | Completed | 2012 CO's              |                   | Piedras         | Dead End      | Completed | 2012 CO's |
| CAPITAN        |               | Hercules       | Completed | 2012 CO's              | MOBILE            | Radford         | Dead End      | Completed | 2012 CO's |
| CHELSEA        | Timberwolf    | Trowbridge     | Completed |                        | MOUNT DELANO      | Hondo Pass      | Blue Ridge    | Completed | 2012 CO's |
| CLIFTON        | Hueco         | Gateway South  | Completed |                        |                   | Rutherford      | Glacier Peak  | Completed | 2012 CO's |
| CROSSON        | CDS           | CDS            | Completed | 2012 CO's              | MOUNT HAGEN       | Pikes Peak      | Blue Ridge    | Completed | 2012 CO's |
| CUMBERLAND     | Pershing      | Gateway South  | Completed | 2012 CO's              | MOUNT OLYMPUS     | Joe Herrera     | Glacier Peak  | Completed | 2012 CO's |
| DEVORE         | Eclipse       | Comet          | Completed | 2012 CO's              |                   | Joe Herrera     | Alps          | Completed | 2012 CO's |
| DIAMOND        |               | Echo           | Completed |                        | MOUNT WHITNEY     | Tetons          | Knox          | Completed | 2012 CO's |
| DOLOMITE       |               | Zircon         | Completed |                        | NASHVILLE         | Piedras         | Dead End      | Completed | 2012 CO's |
| ЕСНО           |               | Moonlight      | Completed | 2012 CO's              | NEBRASKA          | Nations         | Morehead      | Completed | 2012 CO's |
| ELM            | Mobile        | Richmond       | Completed | 2012 CO's              | OLYMPIC           | Magnetic        | Gateway South | Completed | 2012 CO's |
| FORREST        | Hunt          | Trowbridge     | Completed | 2012 CO's              | PEINADO           | Wagner          | Hunt          | Completed | 2012 CO's |
| FRANKFORT      | Stevens       | Bossworth CDS  | Completed | 2012 CO's              | POLK              | Byron           | Elm           | Completed | 2012 CO's |
| GRANT          | Piedras       | Copper         | Completed | 2012 CO's              | POLLARD           | Jefferson       | Gateway South | Completed | 2012 CO's |
| GRISSOM        | Martin        | Mathias        | Completed | 2012 CO's              | RAILROAD          | Loop 375        | US 54         | Completed | 2012 CO's |
| HAPPER         | Leeds         | Cambridge      | Completed | 2012 CO's              | ROBERT            | Maxwell         | Arlen         | Completed | 2012 CO's |
| HASTINGS       | Happer        | Gateway South  | Completed | 2012 CO's              | SATURN            | Edgar Park      | Hercules      | Completed | 2012 CO's |
| HOMER          | Gateway South | Joyce          | Completed | 2012 CO's              | SHEPPARD          | Alabama         | Lackland      | Completed | 2012 CO's |
| HUNT           | Peinado       | Glenwood       | Completed | 2012 CO's              | SOLAR             | Edgar Park      | Hercules      | Completed | 2012 CO's |
| JADE           | Zircon        | Echo           | Completed | 2012 CO's              | STATLER           | Tetons          | Adolphus      | Completed | 2012 CO's |
| JUSTUS         | Jefferson     | Tyler          | Completed | 2012 CO's              | STEVENS           | Harrison        | McKinley      | Completed | 2012 CO's |
| LACKLAND       | Van Buren     | Monroe         | Completed | 2012 CO's              | STRAND            | McGregor        | Maxwell       | Completed | 2012 CO's |
| LAMAR          | Bliss         | Hueco          | Completed | 2012 CO's              | TAYLOR            | Piedras         | Terminus      | Completed | 2012 CO's |
| LOUISIANA      | Mobile        | Richmond       | Completed | 2012 CO's              | TRADEWIND         | Mercury         | Neptune       | Completed | 2012 CO's |
| MADERA         | Radford       | Dead End       | Completed | 2012 CO's              | VEGA              | Polaris         | Comet         | Completed | 2012 CO's |
| MARR           | Altura        | Trowbridge     | Completed | 2012 CO's              | WAGNER            | Chelsea         | Trowbridge    | Completed | 2012 CO's |
| MATTERHORN     | Rutherford    | Glacier Peak   | Completed | 2012 CO's              | WEIGHTMAN         | Timberwolf      | Edwards       | Completed | 2012 CO's |
| MAXWELL        | Gateway North | Dyer           | Completed | 2012 CO's              | WILSON            | Pershing        | Dead End      | Completed | 2012 CO's |

<sup>\*</sup>Sections of Mount Etna, Mount Olympus, Matterhorn, and Mount San Berdu cross into District 4

<sup>\*</sup>Railroad is an arterial program street-section crosses into District 4

<sup>\*</sup>Hastings completed in two segments; shown here as originally programmed