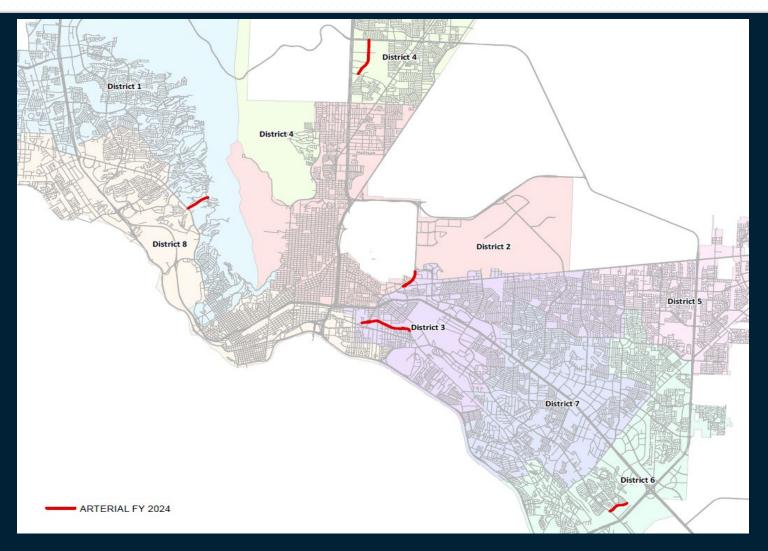

#### **ACTIVE STREET PROGRAM STATUS**

- 2012 Street CIP
  - Reconstruction Update
  - Resurfacing Update
- \$3 M Collector Resurfacing
- \$7 M Residential Resurfacing
- Capital Plans
  - **2017**
  - 2018
  - 2019
  - 2020
- MPO and CDBG Projects