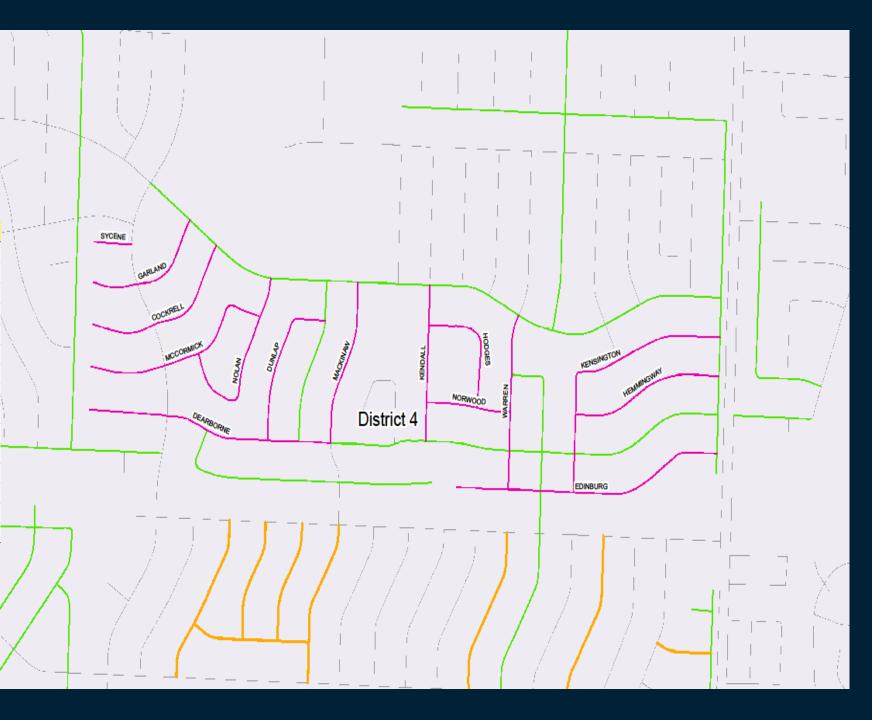

# Programmed for FY 22/23/24

| Dist | Location   | From     | То         |
|------|------------|----------|------------|
| 4    | COCKRELL   | Salem    | CDS        |
| 4    | DEARBORNE  | Mackinaw | CDS        |
| 4    | DUNLAP     | Triumph  | Dearborne  |
| 4    | EDINBURG   | McCombs  | CDS        |
| 4    | GARLAND    | Salem    | CDS        |
| 4    | HEMMINGWAY | McCombs  | Kensington |
| 4    | HODGES     | Kendall  | Norwood    |
| 4    | KENDALL    | Salem    | Dearborne  |
| 4    | KENSINGTON | McCombs  | Edinburg   |
| 4    | MACKINAW   | Salem    | Dearborne  |
| 4    | MCCORMICK  | Nolan    | CDS        |
| 4    | NOLAN      | Salem    | McCormick  |
| 4    | NORWOOD    | Kendall  | Warren     |
| 4    | SYCENE     | Rushing  | CDS        |
| 4    | WARREN     | Salem    | Edinburg   |

**Magenta –** Proposed residential streets FY21-22

**Orange –** Residential streets from the FY19-20 Program

**Green –** 2012 street CIP

**Purple** – Arterial Program