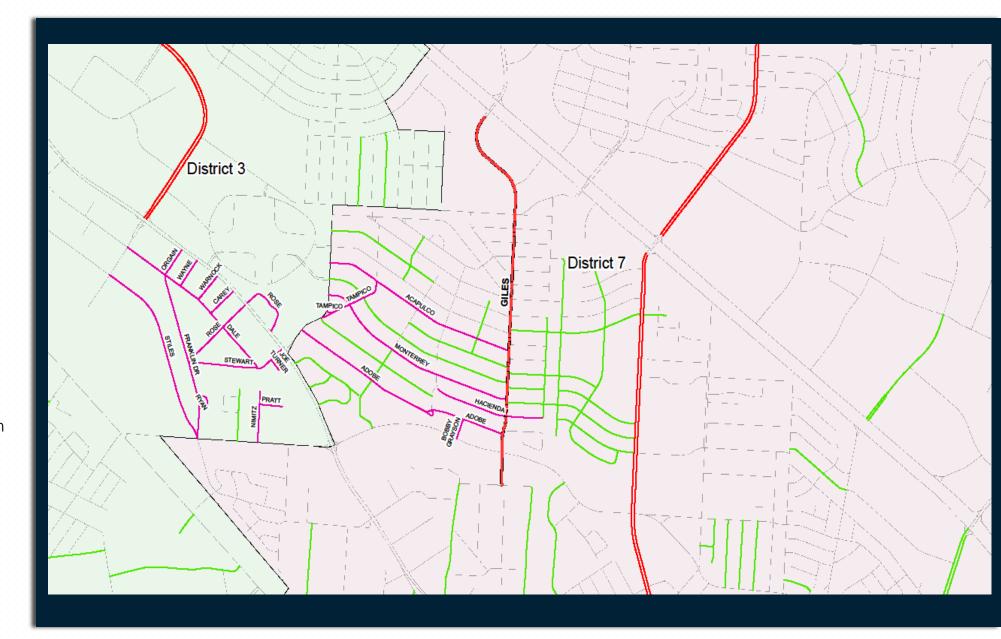

# Programmed for FY 22/23/24

|      |               | _        |               |
|------|---------------|----------|---------------|
| Dist | Location      | From     | То            |
| 7    | ACAPULCO      | Hunter   | Giles         |
| 7    | ADOBE         | Hunter   | Giles         |
| 7    | BOBBY GRAYSON | Adobe    | Carolina      |
| 7    | CROW          | Janway   | Septiembre    |
| 7    | HACIENDA      | Ameca    | Santa Barbara |
| 7    | MONTERREY     | Hunter   | Giles         |
| 7    | OCTUBRE       | Crow     | Lomaland      |
| 7    | SEPTIEMBRE    | Mosswood | Montwood      |
| 7    | TAMPICO       | Hunter   | Acapulco      |
| 7    | FRANKLIN      | Carolina | East          |
| 7    | LA SENDA      | McCune   | CDS           |

**Magenta –** Proposed residential streets FY21-22

**Orange** – Residential streets from the

FY19-20 Program

Green - 2012 street CIP

**Purple** – Arterial Program