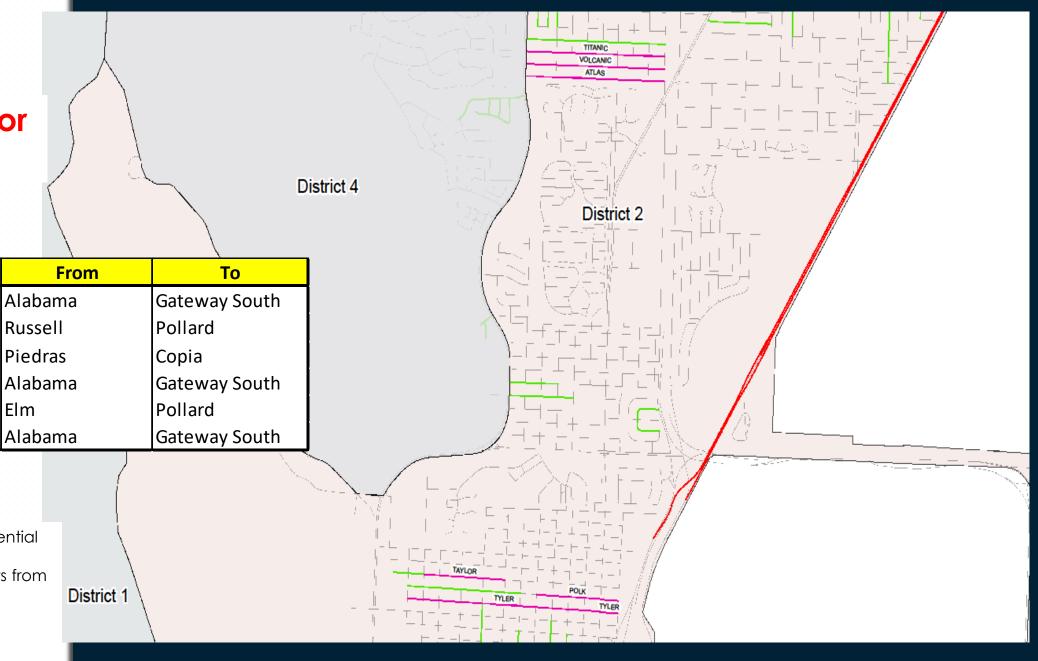

**Magenta –** Proposed residential streets FY21-22

**Orange –** Residential streets from

the FY19-20 Program **Green –** 2012 street CIP

**Purple** – Arterial Program