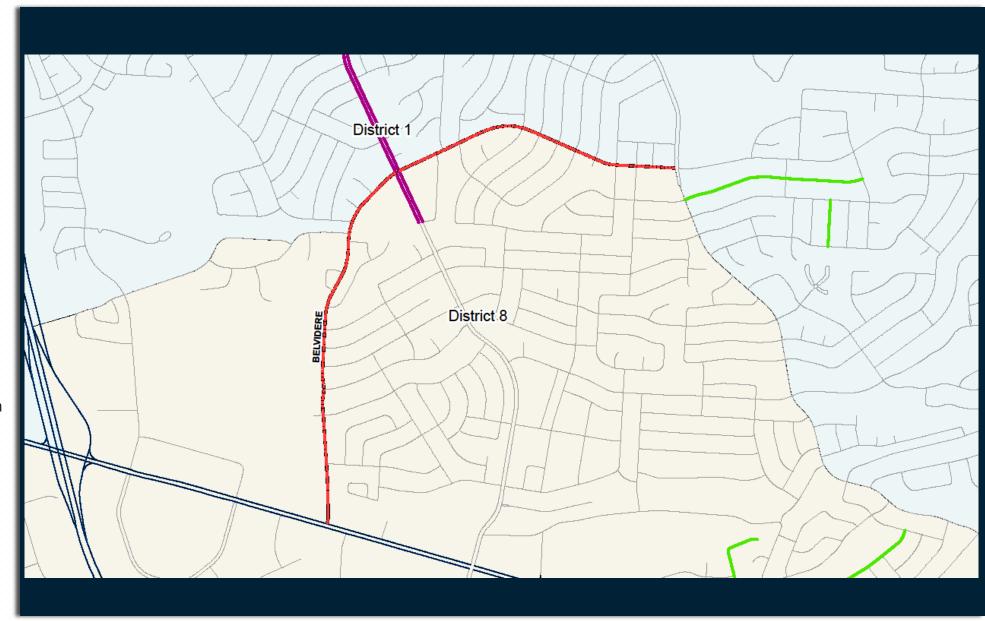

# District 8 - Includes 2012 Street CIP; and Arterial Program Completed

| Location      | From          | То            | Status    | Program   | Location     | From           | То           | Status    | Program   |
|---------------|---------------|---------------|-----------|-----------|--------------|----------------|--------------|-----------|-----------|
| AVILA         | Lombardy      | Avila         | Completed | 2012 CO's | KINGSWOOD    | Silverbell     | Dead End     | Completed | 2012 CO's |
| BALLERINA     | Sunset        | Dead End      | Completed | 2012 CO's | LAREDO       | Boone          | Dead End     | Completed | 2012 CO's |
| BEL MAR       | Fiesta        | Cabrillo      | Completed | 2012 CO's | LESLIE WARD  | Boy Scout      | Dead End     | Completed | 2012 CO's |
| BELTON        | Monarch       | De Leon       | Completed | 2012 CO's | LINDEN       | Alameda        | Dunne        | Completed | 2012 CO's |
| BENEDICT      | Perth         | Hookheath     | Completed | 2012 CO's | MARDI GRAS   | Carousel       | Dad End      | Completed | 2012 CO's |
| BLACKSTONE    | Roxbury       | Frontera      | Completed | 2012 CO's | MARTINEZ     | Delta          | Laredo       | Completed | 2012 CO's |
| BRIARWOOD     | Coeur D Alene | Sunset        | Completed | 2012 CO's | MEADOWLARK   | Vist Del Monte | Rosinante    | Completed | 2012 CO's |
| CASTILE       | Belton        | Marcena       | Completed | 2012 CO's | MONTOYA      | Country Club   | Medowlark    | Completed | 2012 CO's |
| CHARL ANN     | Shorty        | Sunset        | Completed | 2012 CO's | OVERLAND     | Cotton         | Campbell     | Completed | 2012 CO's |
| CIRCUS        | Mardi Gras    | Dead End      | Completed | 2012 CO's | PACIFIC      | Hidden         | Doniphan     | Completed | 2012 CO's |
| COEUR D ALENE | Olmos         | Coeur D Alene | Completed | 2012 CO's | PALO VERDE   | Maguey         | Rio Flor     | Completed | 2012 CO's |
| COLINA ALTA   | Fountain      | Dead End      | Completed | 2012 CO's | PERTH        | Riverbend      | Benedict     | Completed | 2012 CO's |
| COLUMBINE     | Country Club  | Camino Real   | Completed | 2012 CO's | POPLAR       | Pershing       | Missouri     | Completed | 2012 CO's |
| COMANCHE      | Tobin         | Cortez        | Completed | 2012 CO's | POPLAR       | Grant          | School gates | Completed | 2012 CO's |
| CORTO         | Yandell       | Prospect      | Completed | 2012 CO's | ROSEWOOD     | Arizona        | Missouri     | Completed | 2012 CO's |
| CORVENA       | Swan          | Fair Lawn     | Completed | 2012 CO's | RUBIN        | Suncrest       | Corousel     | Completed | 2012 CO's |
| DALLAS        | San Antonio   | Dead End      | Completed | 2012 CO's | SAINT VRAIN  | Olive          | Dead End     | Completed | 2012 CO's |
| DETROIT       | Murchison     | Arizona       | Completed | 2012 CO's | SANTA FE     | I-10           | Main         | Completed | 2012 CO's |
| DOLAN         | Paisano       | Sagrado       | Completed | 2012 CO's | SILVERBELL   | Kingswood      | Dead End     | Completed | 2012 CO's |
| DUNNE         | Washington    | Dead End      | Completed | 2012 CO's | THRUSH       | Warbler        | Crane        | Completed | 2012 CO's |
| EIGHTH        | Oregon        | Ochoa         | Completed | 2012 CO's | VISTA GRANDE | Country Club   | Country Club | Completed | 2012 CO's |
| FINDLEY       | San Antonio   | Dead End      | Completed | 2012 CO's | WESTCITY     | Eubank         | Waymore      | Completed | 2012 CO's |
| FOUNTAIN      | Snow Heights  | Mesa          | Completed | 2012 CO's | WESTVIEW     | Heath          | Belton       | Completed | 2012 CO's |
| FOURTH        | Park          | Coles         | Completed | 2012 CO's | BIRCH        | Grant          | Wyoming      | Completed | 2012 CO's |
| FRANCIS       | Flower        | Terminus      | Completed | 2012 CO's | CALIFORNIA   | Mesa           | Los Angeles  | Completed | 2012 CO's |
| FRANKLIN      | I-10          | Durango       | Completed | 2012 CO's | NINTH        | Park           | Campbell     | Completed | 2012 CO's |
| GEORGIA       | Cliff         | Dead End      | Completed | 2012 CO's | RIVER BEND   | Frontera       | Sunset       | Completed | 2012 CO's |
| HEISIG        | Prospect      | Sun Bowl      | Completed | 2012 CO's | UPSON        | Heisig         | Stewart      | Completed | 2012 CO's |
| HOOKHEATH     | Roxbury       | Benedict      | Completed | 2012 CO's | RESLER       | High Ridge     | White Cliffs | Completed | Arterials |
| J C MACHUCA   | Sunland Park  | Dead End      | Completed | 2012 CO's |              |                |              |           |           |

<sup>\*</sup>Resler is an arterial program street –section of this is in District 1