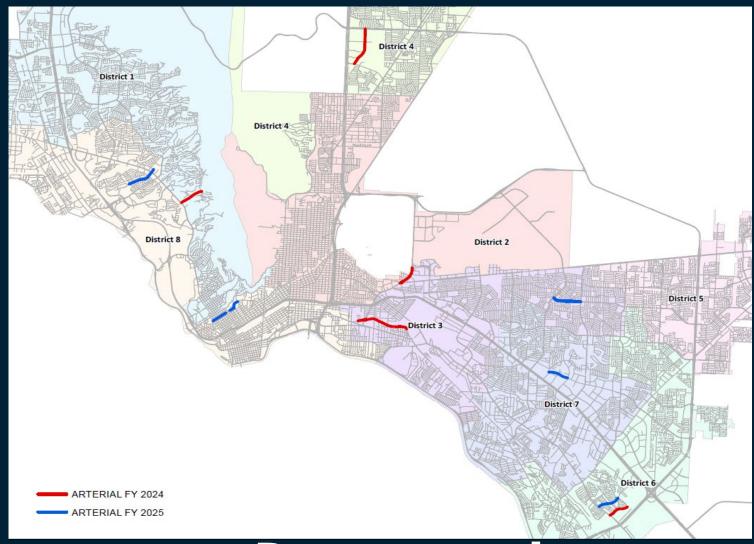

#### **ACTIVE STREET PROGRAM STATUS**

- 2012 Street CIP
  - Reconstruction Update
  - Resurfacing Update
- \$3 M Collector Resurfacing
- \$7 M Residential Resurfacing
- Capital Plans
  - **2017**
  - 2018
  - 2019
  - 2020
- MPO and CDBG Projects