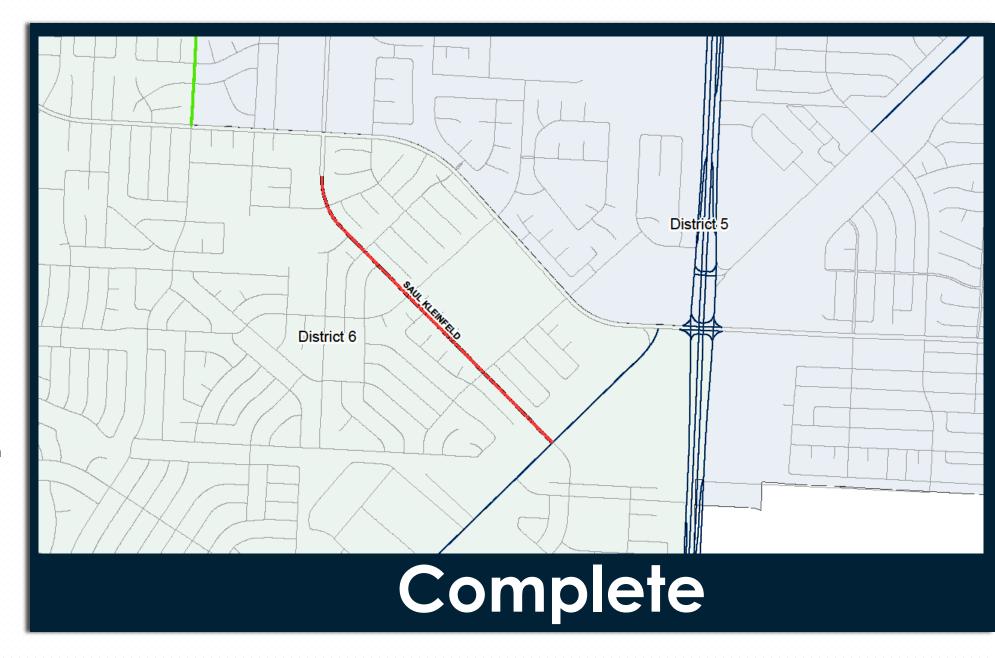

# District 6 - Includes 2012 Street CIP; and Arterial Program 10 Completed

| Location      | From          | То          | Status    | Program   |  |
|---------------|---------------|-------------|-----------|-----------|--|
| PULLMAN D     | Henry Brennan | Rojas       | Completed | 2012 CO's |  |
| DORSET        | Coventry      | Dead End    | Completed | 2012 CO's |  |
| ONATE         | Candelaria    | Dead End    | Completed | 2012 CO's |  |
| SANTA ROSALIA | Southside     | Guadalajara | Completed | 2012 CO's |  |
| RENO          | Southside     | Guadalajara | Completed | 2012 CO's |  |
| NEVAREZ A     | Inglewood     | Skylight    | Completed | 2012 CO's |  |
| GOLONDRINA    | Buena Park    | Buena Park  | Completed | 2012 CO's |  |
| GUADALAJARA   | Singh         | Reno        | Completed | 2012 CO's |  |
| LONE STAR     | Soccoro       | Padilla     | Completed | 2012 CO's |  |
| ROJAS         | George Dieter | Don Haskins | Completed | Arterials |  |