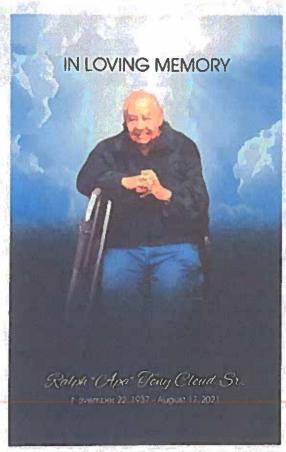

#### **SUBJECT:**

Approve a resolution that City Council accepts the recommendation from the Parks and Recreation Advisory Board and hereby approves the renaming of the Yucca Park, located at 7975 Williamette Avenue, within the City of El Paso, El Paso County, Texas, as "Ralph T. Cloud Park"; and that CJ Cloud, ("Applicant") shall incur the customary costs associated with the renaming of the park.

#### **BACKGROUND / DISCUSSION:**

Applicant C.J. Cloud, working with District 7 Offices of Representative H. Rivera gathered sufficient signatures to re-name Yucca Park after his father, the late Ralph T. Cloud. The re-naming meets policy criteria, allowing for renaming for non-living indivuduals who have made outstanding contributions to their community. The Parks & Recreation Advisory Board voted unanimously to approve the re-naming on February 9, 2022. Per process, the re-naming comes before Council for final approval.