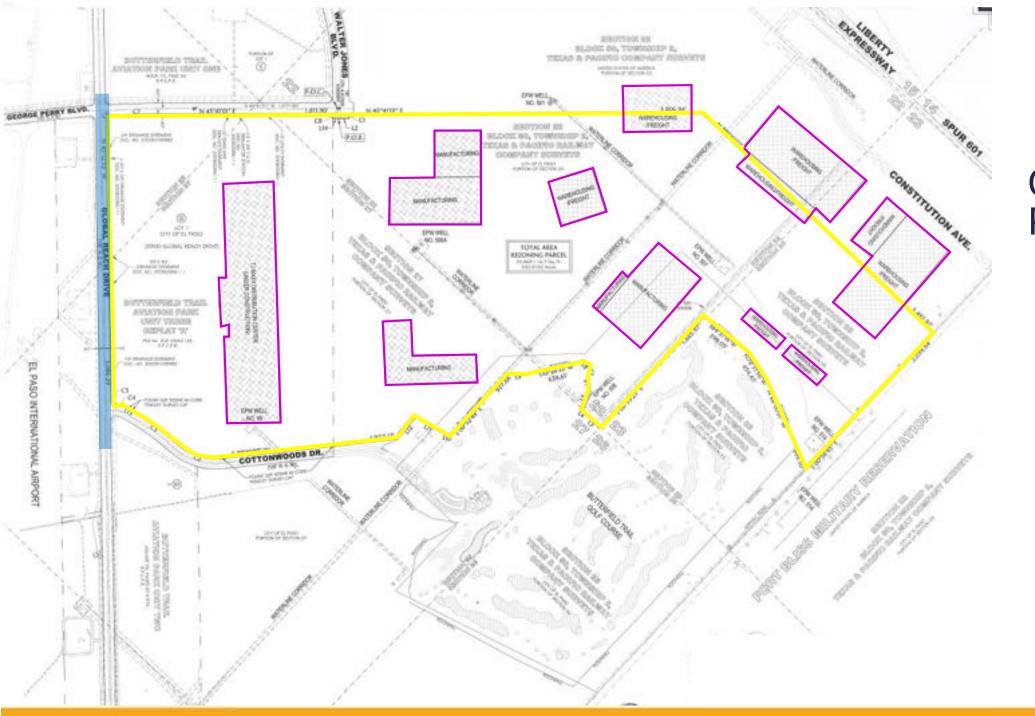

urate complisions. Enlargement of this map to scalar greater than its original can inspect when and may have to mainterpretations of the data. The Francisc & inspections Department Francisco provides makes no claim to this account or completeness.





0 500 1,000 2,000 3,000 4,000 Feet





PZRZ21-00030





Future Land Use



This map is designed for distributive purposes only. The features and designed for distribution and more offer-treedite studies may be sequented to drow acquirate consolizions. Enlargements of this maps to various greater than its original commissions are sent and may lead to missing partitions of the darks. The Flanding All interestinate Department Flanding Division makes no cloth to this accuracy or completeness.



Subject Property

0 500 1,000

3,000 4,000 Fee





## Conceptual Plan







## Subject Property



## Surrounding Development

















## Public Input

- Notices were mailed to property owners within 300 feet on December 2, 2021.
- The Planning Division has not received any communications in support nor opposition to the request.







## Recommendation

• Staff recommends approval of the rezoning request







Deliver exceptional services to support a high quality of life and place for our community

#### Vision

Develop a vibrant regional economy, safe and beautiful neighborhoods and exceptional recreational, cultural and educational opportunities powered by a high performing government

### ☆ Values

Integrity, Respect, Excellence, Accountability, People