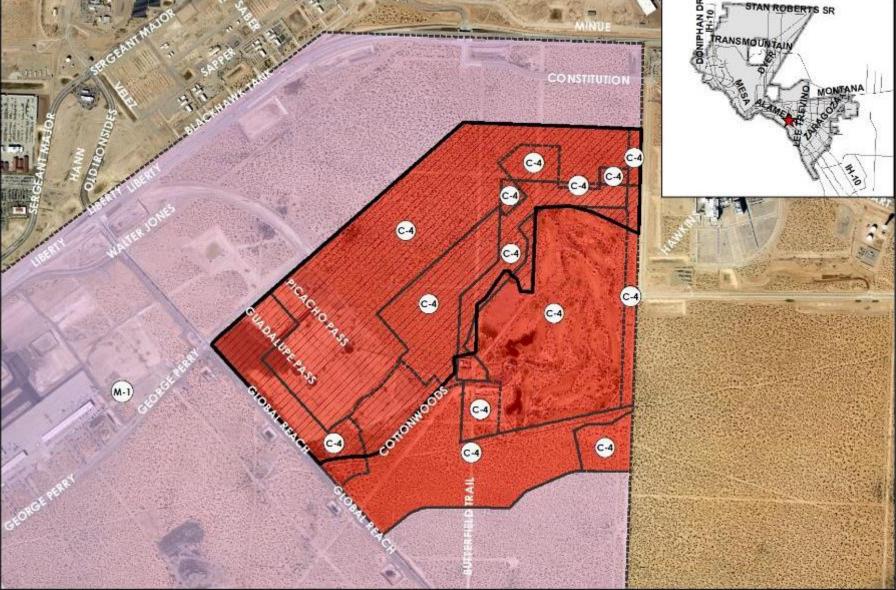

# Existing Zoning

This map is designed for Rushative purposes only. The Features de picked have a reapplicationate and more discussed in studies may be expured to draw accurate complisions. Enlargement of this map to scalar greater than its original can inspect when and may have to mainterpretations of the data. The Francisc & inspections Department Francisco provides makes no claim to this account or completeness.

## Subject Property