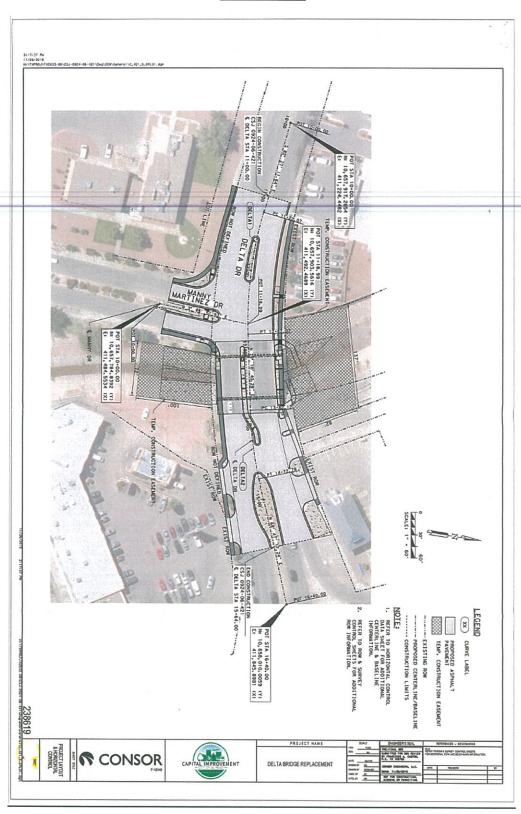

### **EXHIBIT A-1**

# BRIDGE REPLACEMENT: DELTA BRIDGE REPLACEMENT Located at the Intersection of Delta Drive and Manny Martinez Drive

- A bridge will be replaced at the intersection of Delta Drive and Manny Martinez Drive, and EPWater will allow the CITY to replace the bridge.
- Concrete rip rap will be installed at the bottom of the Ditch, and EPWater will allow the CITY to do this work.
- During the construction phase, drainage waterways cannot be used as staging areas.
- The CITY'S Contractor is responsible for maintaining the ditch within the Project limits clean of debris to allow for proper water passage.
- The CITY will be responsible for the maintenance and operation of the Roadway/Bridge Structures.
- EPWater Inspector will work with the CITY Inspector and/or representative and observe
  and inspect all stormwater, water and sanitary sewer construction work and notify the
  CITY Inspector and/or representative of any defects and/or deficiencies observed from
  these activities in timely manner.
- EPWater Inspector and Project Manager will verify the monthly estimate for payment of water and sewer improvements installed on the project. EPWater Project Manager will provide electronic agreement on pay applications to the CITY.
- EPWater Project Manager will advise CITY of work that EPWater determines should be corrected or rejected.
- CITY will provide EPWater Project Manager with all approved submittals regarding stormwater, water, and sewer improvements prior to beginning of installation of the specified work. Should any changes to submittals be requested by the contractor, CITY shall coordinate with EPWater-Project Manager for approval.
- CITY will include and EPWater Project Manager and Inspector will attend weekly construction meetings as requested by CID or its representative.
- CITY will coordinate with EPWater Project Manager to review, negotiate, and approve
  all field changes and official change orders that modify the design drawings or
  specifications. Any changes to stormwater, water and sewer infrastructure will require
  EPWater Project Manager written approval. EPWater agrees to review and either
  approve or disapprove justification for these estimates after receipt from the CITY in a
  timely manner.
- EPWater Inspector, Project Manager and Operations Staff will attend walk-thru inspections for the project's final completion and create a punch list of observed items requiring completion or correction for stormwater improvements and provide to the CITY.
- EPWater will assume all responsibility for the maintenance of the new/improved water and stormwater infrastructure after CITY's final acceptance of the project.
- CITY will provide copies of final completion certificates and as-builts to EPWater.