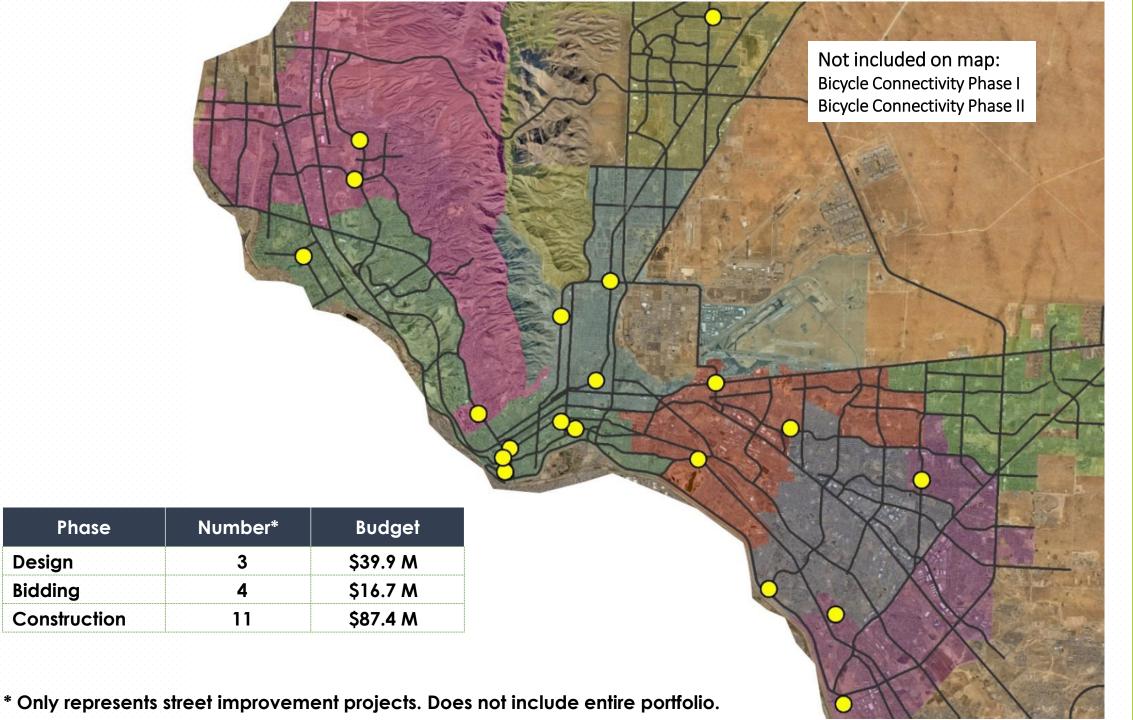

| 5        | \$37,773    | 2022                    |
| Sean Haggerty and Rushing traffic signal            | 4        | \$37,773    | 2022                    |
| Sun City Lights - District 3                        | 3        | \$1,060,800 | 2022                    |
| Ventana and Tierra Este traffic signal              | 5        | \$39,810    | 2022                    |
| Zaragoza and Castner traffic signal                 | 6,7      | \$39,810    | 2022                    |
| Zaragoza and Golden Gate traffic signal             | 6        | \$39,810    | 2022                    |

## MPO

## **Street Improvements**

City match funds may range from 5-20% of the overall project cost

 Leverage City funds to provide improvements needed by the community



Phase

Design

**Bidding** 



## 3 Projects in Design

| Street                                                | Scope                                   | Estimate     | Status / Est. Construction<br>Start |
|-------------------------------------------------------|-----------------------------------------|--------------|-------------------------------------|
| Citywide Bicycle Infrastructure                       | Bicycle Improvements                    | \$5,978,305  | Fall 2022                           |
| ITS Infrastructure at Zaragoza and BOTA On-system     | Int'l Bridge Technology<br>Improvements | \$16,000,000 | Fall 2022                           |
| ITS Infrastructure at Zaragoza and BOTA<br>Off-system | Bridge Technology Improvements          | \$18,000,000 | Fall 2023                           |

## 3 Pr