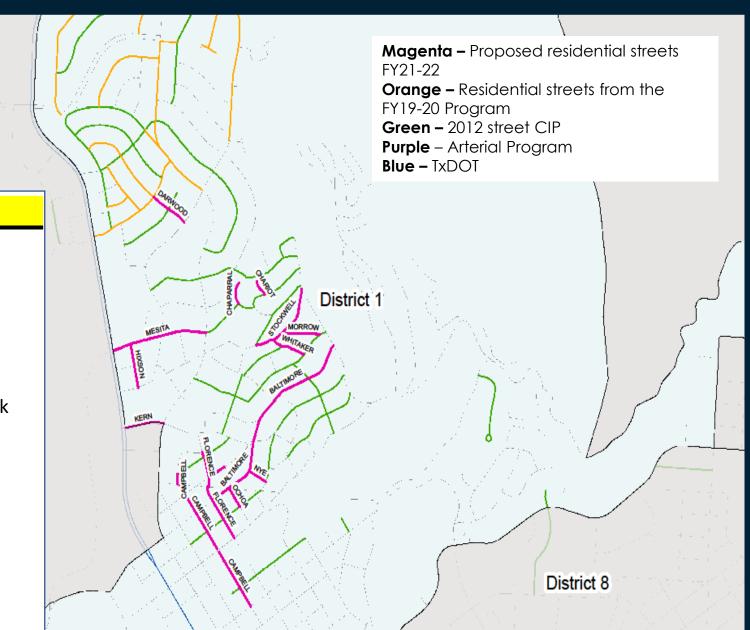

## Programmed for FY 22/23/24

|      |             | $r = r \times R + M T$ |              |
|------|-------------|------------------------|--------------|
| Dist | Location    | From                   | То           |
| 1    | BALTIMORE   | Florence               | Piedmont     |
| 1    | CAMPBELL    | Wellesly               | Kerby        |
| 1    | CHAPARRAL   | Turney                 | Mesita       |
| 1    | CHARIOT     | Mesita                 | CDS          |
| 1    | DARWOOD     | Waymore                | O'Keefe      |
| 1    | FLORENCE    | Gregory                | Robinson     |
| 1    | HIXSON      | Mesita                 | Alethia Park |
| 1    | KERN        | Mesa                   | Stanton      |
| 1    | MESITA      | Mesa                   | Stanton      |
| 1    | MISSISSIPPI | Florence               | Rowena       |
| 1    | MORROW      | Stockwell              | Galloway     |
| 1    | NYE         | Baltimore              | Cincinati    |
| 1    | OCHOA       | Baltimore              | Cincinati    |
| 1    | STOCKWELL   | Moore                  | Piedmont     |
| 1    | WHITAKER    | Stockwell              | Galloway     |

**Programmed for** FY 22/23/24

Dist Location From To **ATLAS** Alabama Gateway South POLK Russell Pollard **TAYLOR Piedras** Copia **TITANIC** Alabama Gateway South Pollard **TYLER** Elm VOLCANIC Alabama Gateway South