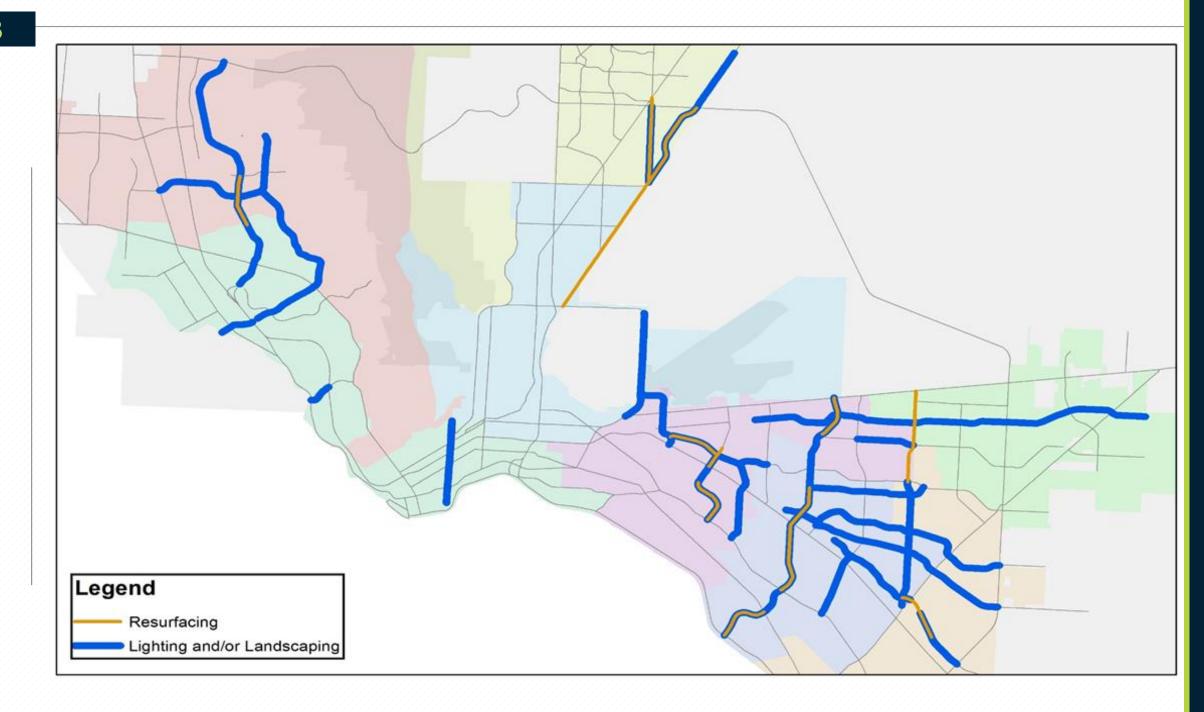

# Collector Street Resurfacing Program List presented on 1/7/20 for FY 20 (half), 21, 22

List presented on 10/27/20 for FY 23

### Collector Roads Paving Needs

- Collectors are designed to move traffic between residential streets and arterial roadways; there are 160 Collector streets and 188 Arterial streets in our inventory, along with 5,769 Residential streets;
- The City through Title 15 collects an additional \$3M from Public Service Board Infrastructure Franchise Fee dedicated to Street Resurfacing:
  - \$3M used for a Collector Road resurfacing program
- Current program covers FY 20 (half), 21, 22, and 23
- Program began in Summer of 2020

# Program Candidates for a Collector Paving program for FY 21, FY 22, and FY 23

- Project streets selected based on the following:
  - 1. <u>PCI Data</u> from most recent pavement assessment PCI's drive the selection criteria
  - 2. <u>Utility Clearances</u> selected streets will be vetted with utility partners to ensure there are no water, gas, electric line issues that could cause them to be cut into within the next few years
  - Completing Neighborhoods where possible, candidates were selected near areas where the City has paved in the 2012 CO's, the Arterial Program, and the

Residential paving program; selected sections of candidate streets are logical

limits within the streets requiring pavement replacement