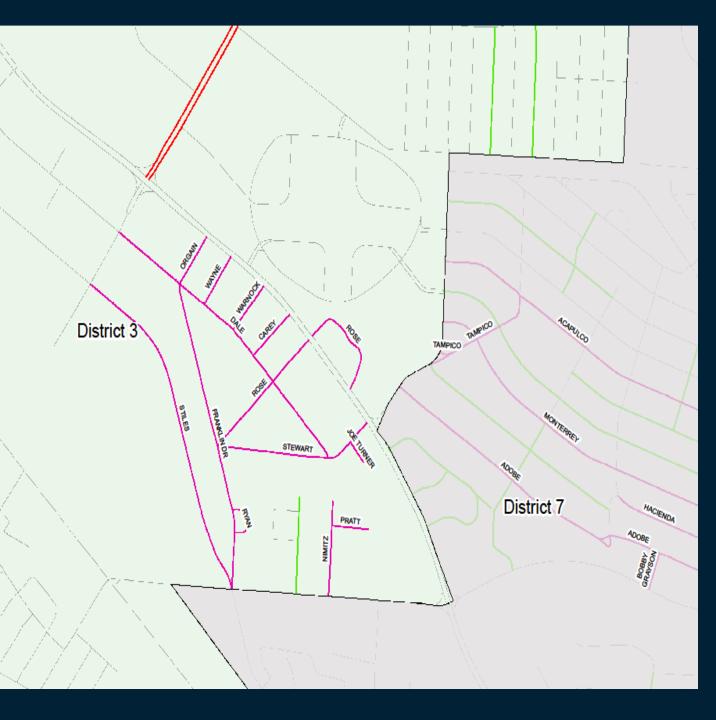

## Programmed for FY 22/23/24

| Dist | Location    | From         | То           |
|------|-------------|--------------|--------------|
| 3    | CAREY       | Dale         | North Loop   |
| 3    | DALE        | Dodge        | Stewart      |
| 3    | FRANKLIN DR | Dale         | Carolina     |
| 3    | GLARDON     | Green Valley | Green Valley |
| 3    | JOE TURNER  | Stewart      | CDS          |
| 3    | NIMITZ      | Carolina     | CDS          |
| 3    | ORGAIN      | Dale         | North Loop   |
| 3    | PRATT       | Nimitz       | CDS          |
| 3    | ROSE        | Franklin     | North Loop   |
| 3    | RYAN        | Franklin     | Franklin     |
| 3    | STEWART     | Franklin     | North Loop   |
| 3    | STILES      | Dodge        | Carolina     |
| 3    | WARNOCK     | Dale         | North Loop   |
| 3    | WAYNE       | Dale         | North Loop   |

**Magenta –** Proposed residential streets FY21-22

**Orange –** Residential streets from

the FY19-20 Program **Green –** 2012 street CIP

**Purple** – Arterial Program