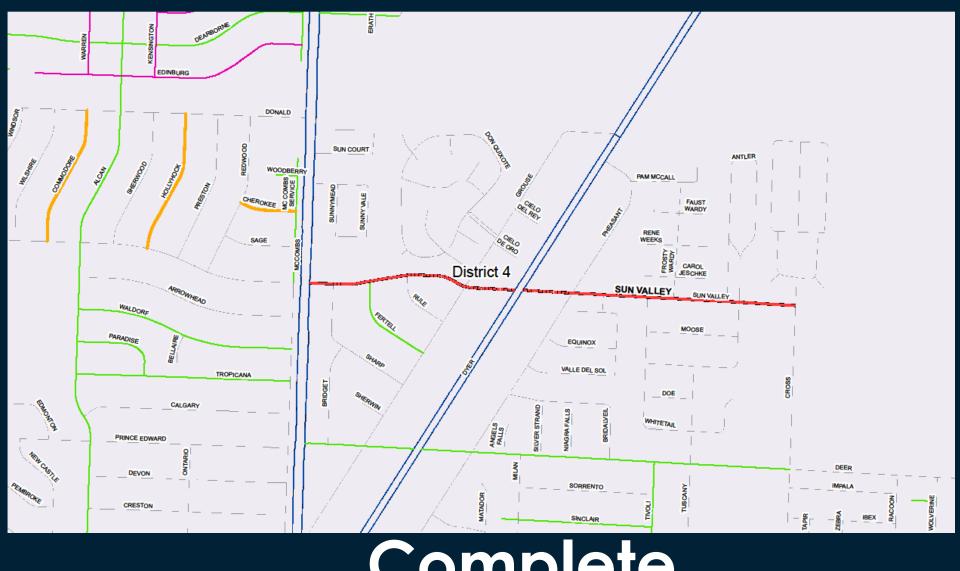

### **Sun Valley** FY 2020

#### **McCombs to Cross**

Red-Black – Proposed collector streets

Magenta - Proposed residential streets FY21-22

**Orange –** Residential streets from the FY19-20 Program

Green - 2012 street CIP

Red- Arterial Program

Blue - TxDOT

Complete