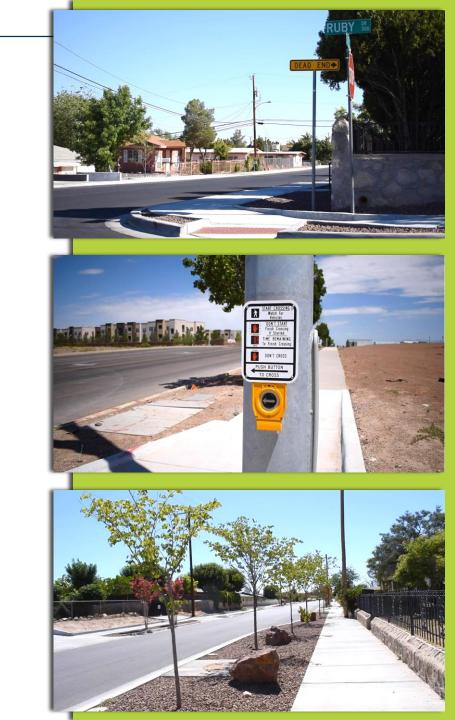

|                                         |                    |  |

# Top 25 Arterial Improvements



## 2020 Capital Plan

Approved by City Council December 9, 2019



## 1 Projects in Design

| Project                      | District | Estimate    | Est. Construction Start |
|------------------------------|----------|-------------|-------------------------|
| Sun City Lights - District 3 | 3        | \$1,060,800 | 2022                    |

## 18 Projects in Bidding

| Project                                        | District | Estimate | Est. Construction<br>Start |
|------------------------------------------------|----------|----------|----------------------------|
| Dyer and Tiger Eye traffic signal              | 4        | \$37,773 | 2022                       |
| Edgemere and Tierra Dorada traffic signal      | 5        | \$39,810 | 2022                       |
| Edgemere and Tim Foster traffic signal         | 5        | \$39,810 | 2022