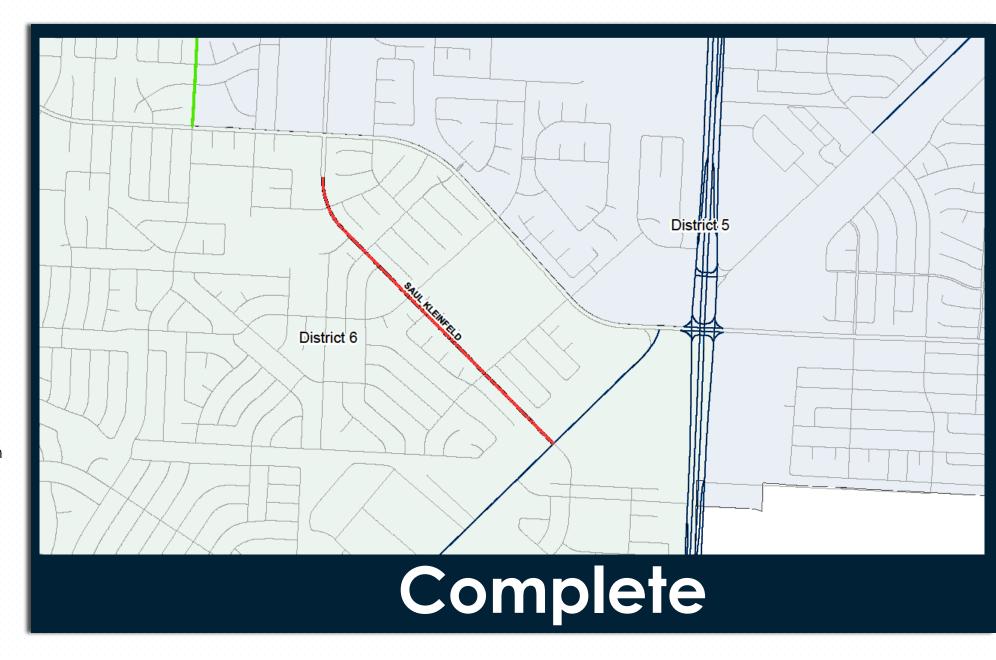

### Saul Kleinfeld FY 2021

#### Gwen Evans to Zaragoza

Red-Black – Proposed collector streets

**Magenta –** Proposed residential streets FY21-22

**Orange –** Residential streets from the FY19-20 Program

Green - 2012 street CIP

**Red**– Arterial Program