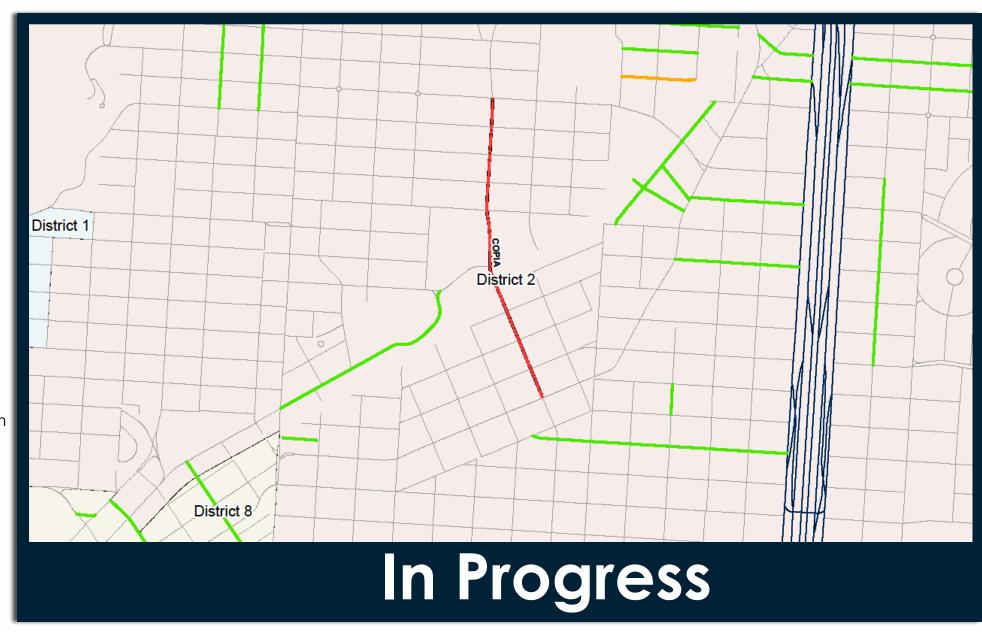

### Copia FY 2022

#### Altura to Pershing

Red-Black – Proposed collector streets

Magenta – Proposed residential streets FY21-22

Orange – Residential streets from the FY19-20 Program

Green – 2012 street CIP

Red– Arterial Program