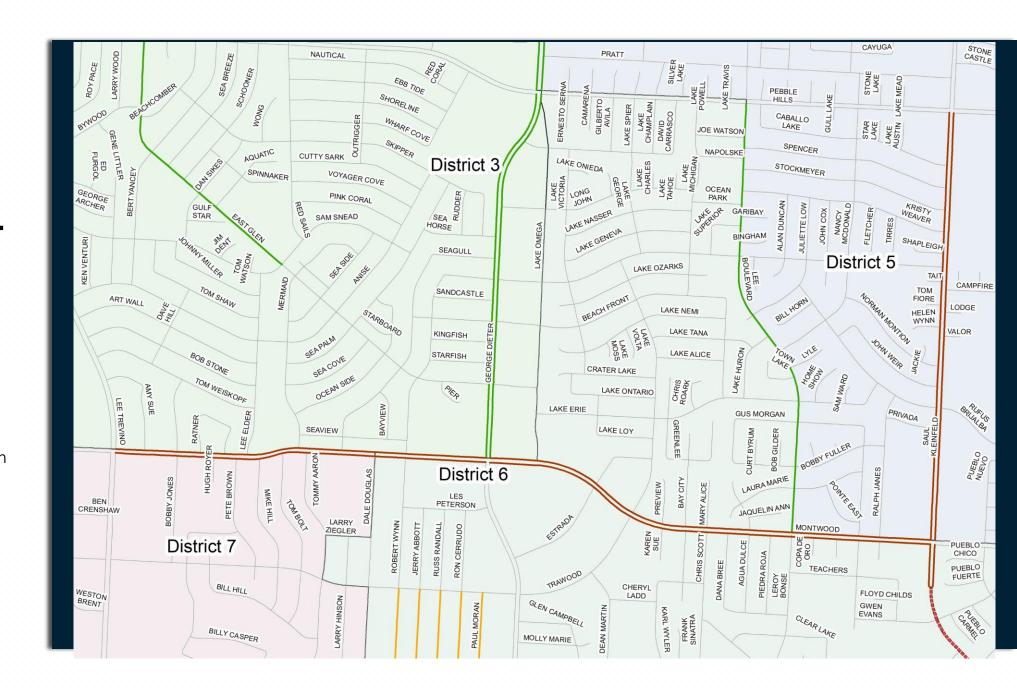

### Saul Kleinfeld FY 2021

#### Gwen Evans to Zaragoza

Red-Black – Proposed collector streets

**Magenta –** Proposed residential streets FY21-22

**Orange –** Residential streets from the FY19-20 Program

Green - 2012 street CIP

**Red**– Arterial Program