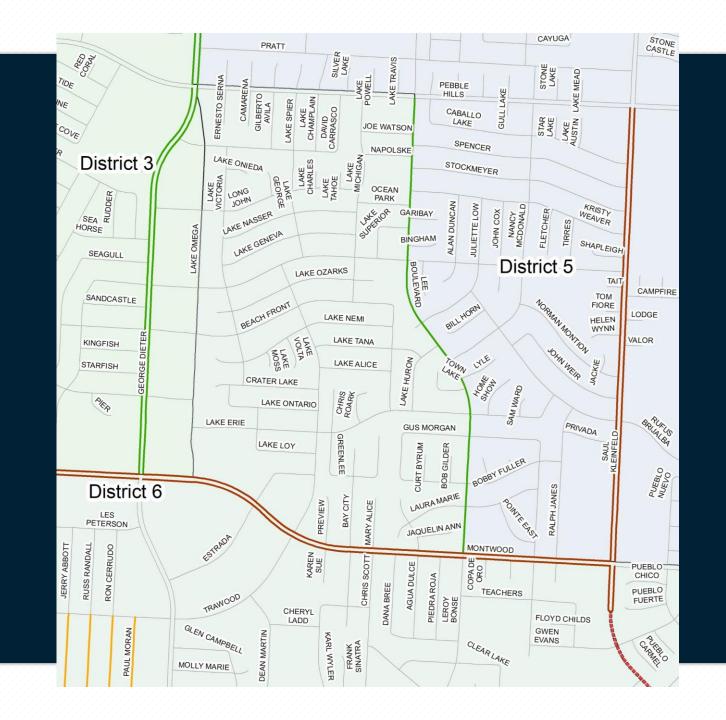

### Saul Kleinfeld FY 2023

#### Gwen Evans to Pebble Hills

Red-Black – Proposed collector streets Magenta – Proposed residential streets FY21-22 Orange – Residential streets from the FY19-20 Program Green – 2012 street CIP Red– Arterial Program Blue – TxDOT