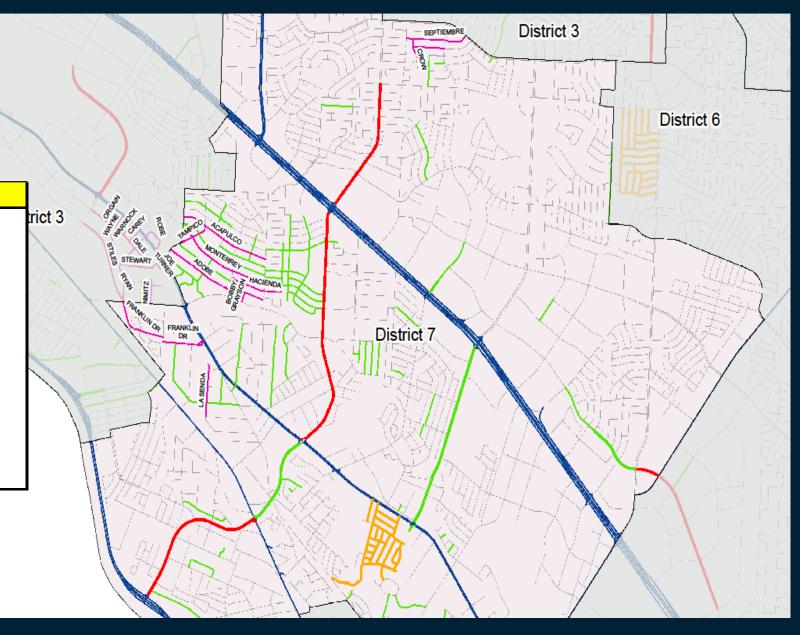

## Programmed for FY 22/23/24

| Dist | Location      | From     | То            |
|------|---------------|----------|---------------|
| 7    | ACAPULCO      | Hunter   | Giles         |
| 7    | ADOBE         | Hunter   | Giles         |
| 7    | BOBBY GRAYSON | Adobe    | Carolina      |
| 7    | CROW          | Janway   | Septiembre    |
| 7    | HACIENDA      | Ameca    | Santa Barbara |
| 7    | MONTERREY     | Hunter   | Giles         |
| 7    | OCTUBRE       | Crow     | Lomaland      |
| 7    | SEPTIEMBRE    | Mosswood | Montwood      |
| 7    | TAMPICO       | Hunter   | Acapulco      |
| 7    | FRANKLIN      | Carolina | East          |
| 7    | LA SENDA      | McCune   | CDS           |

**Magenta –** Proposed residential streets FY21-22

**Orange** – Residential streets from the

FY19-20 Program

Green - 2012 street CIP

Purple – Arterial Program