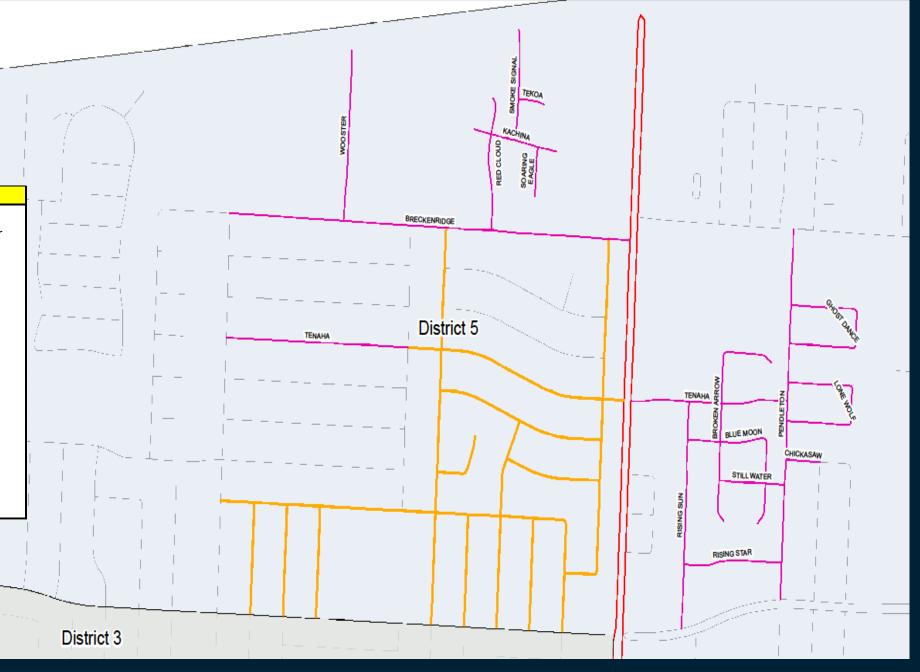

**Magenta –** Proposed residential streets FY21-22

**Orange –** Residential streets from the

FY19-20 Program

**Green –** 2012 street CIP

**Purple** – Arterial Program

Programmed for FY 22/23/24

| Dist | Location      | From         | То            |
|------|---------------|--------------|---------------|
| 5    | BLUE MOON     | Rising Sun   | CDS           |
| 5    | BRECKENRIDGE  | Red Sails    | George Dieter |
| 5    | BROKEN ARROW  | CDS          | CDS           |
| 5    | CHICKASAW     | Pendleton    | Broken Bow    |
| 5    | GHOST DANCE   | Pendleton    | Pendleton     |
| 5    | KACHINA       | CDS          | CDS           |
| 5    | LONE WOLF     | Pendleton    | Pendleton     |
| 5    | PENDLETON     | Turner       | Edgemere      |
| 5    | RED CLOUD     | Breckenridge | CDS           |
| 5    | RISING STAR   | Rising Sun   | Pendleton     |
| 5    | RISING SUN    | Tenaha       | Edgemere      |
| 5    | SMOKE SIGNAL  | Kachina      | CDS           |
| 5    | SOARING EAGLE | Kachina      | CDS           |
| 5    | STILL WATER   | Broken Arrow | Pendleton     |
| 5    | TEKOA         | Smoke Signal | CDS           |
| 5    | TENAHA        | Red Sails    | Hazel Time    |
| 5    | WOOSTER       | Breckenridge | CDS           |

**Magenta –** Proposed residential streets FY21-22

**Orange –** Residential streets from the FY19-20 Program

Green - 2012 street CIP

Purple – Arterial Program