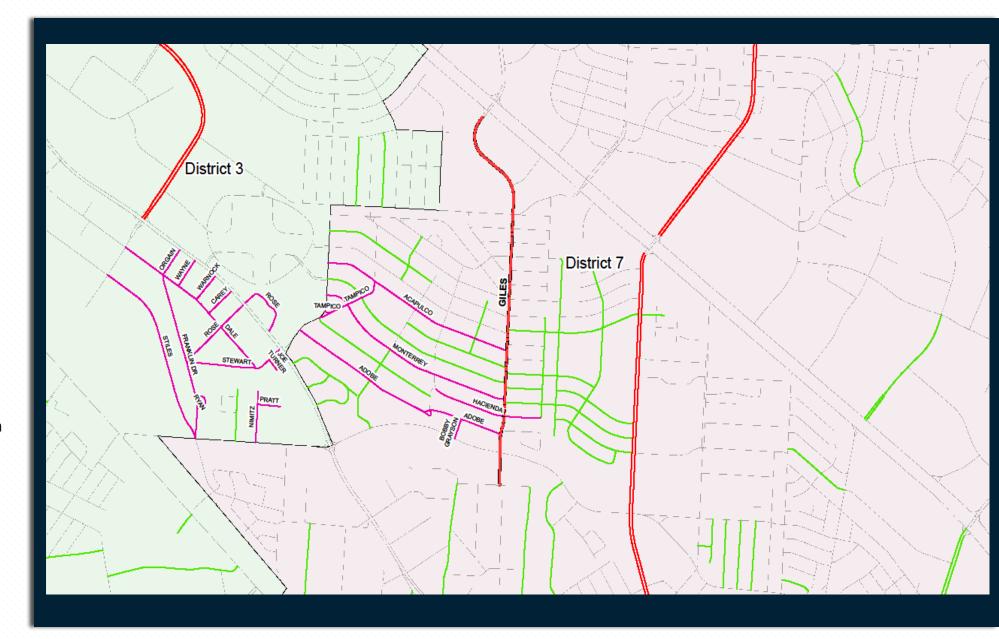

# Giles FY 2022

### Gateway East to Heid

Red-Black – Proposed collector streets

**Magenta –** Proposed residential streets FY21-22

**Orange –** Residential streets from the FY19-20 Program

Green - 2012 street CIP

**Red**– Arterial Program