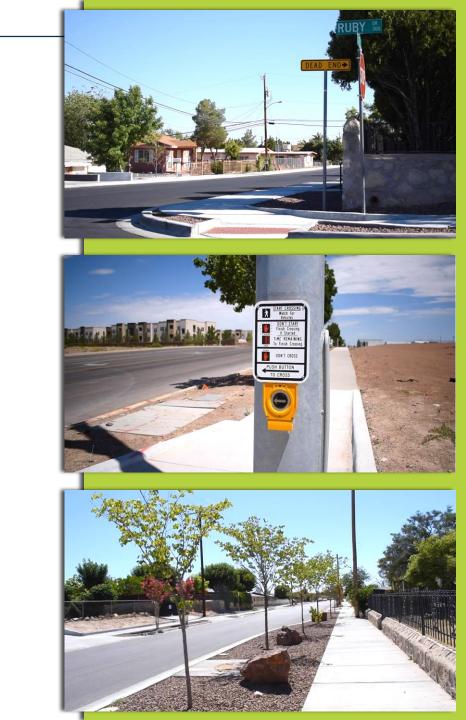

|

## 7 Completed Projects

| Project                          | District | Estimate     | Status   |
|----------------------------------|----------|--------------|----------|
| Alabama Bridge Reconstruction    | 2        | \$1,528,764  | Complete |
| Brian Ray Reconstruction         | 6        | \$2,121,000  | Complete |
| Border West Expressway TXDOT     | CW       | \$281,700.00 | Complete |
| Davis Bridge Reconstruction      | 6        | \$812,437    | Complete |
| Downtown Sidewalks               | 8        | \$598,700    | Complete |
| Hawkins Reconstruction           | 3        | \$9,360,000  | Complete |
| Lighting on Paso Del Norte Trail | 1        | \$600,000    | Complete |

## 2019 Capital Plan

Approved by City Council on April 30, 2018, amended on July 23, 2018



## **8** Projects in Design

| Project                                                                                                                         | District | Estimate     | Est. Construction Start |
|---------------------------------------------------------------------------------------------------------------------------------|----------|--------------|-------------------------|
| El Paso Citywide Wayfinding Phase I                                                                                             | CW       | \$1,030,000  | Spring 2022             |
| Sun City Lights                                                                                                                 | 2,6,7    | \$3,150,000  | TBD                     |
| Sunland Park, Shadow Mountain,