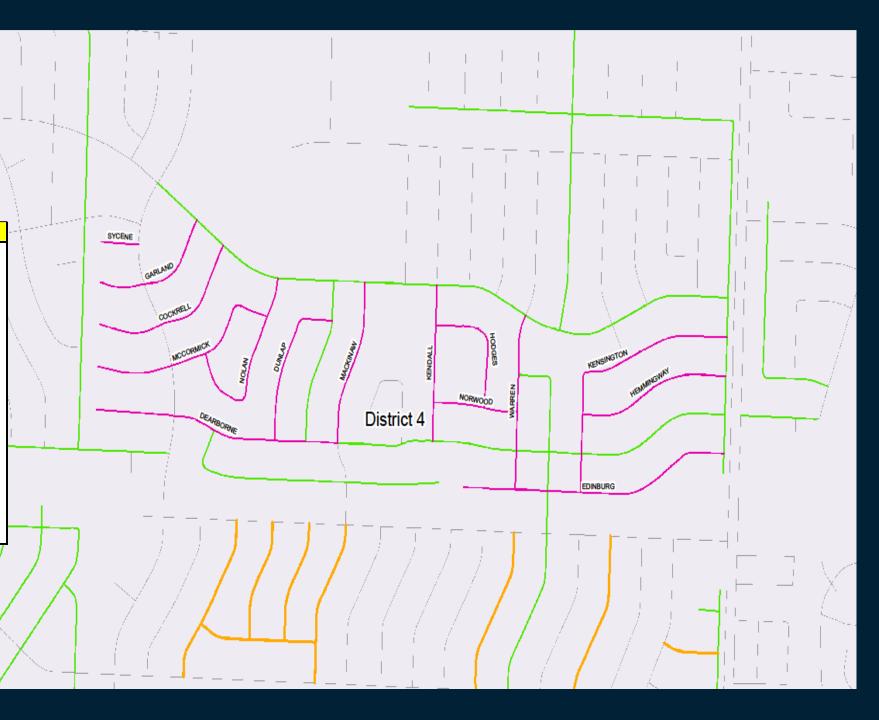

## Programmed for FY 22/23/24

| Dist | Location   | From     | То         |
|------|------------|----------|------------|
| 4    | COCKRELL   | Salem    | CDS        |
| 4    | DEARBORNE  | Mackinaw | CDS        |
| 4    | DUNLAP     | Triumph  | Dearborne  |
| 4    | EDINBURG   | McCombs  | CDS        |
| 4    | GARLAND    | Salem    | CDS        |
| 4    | HEMMINGWAY | McCombs  | Kensington |
| 4    | HODGES     | Kendall  | Norwood    |
| 4    | KENDALL    | Salem    | Dearborne  |
| 4    | KENSINGTON | McCombs  | Edinburg   |
| 4    | MACKINAW   | Salem    | Dearborne  |
| 4    | MCCORMICK  | Nolan    | CDS        |
| 4    | NOLAN      | Salem    | McCormick  |
| 4    | NORWOOD    | Kendall  | Warren     |
| 4    | SYCENE     | Rushing  | CDS        |
| 4    | WARREN     | Salem    | Edinburg   |

**Magenta –** Proposed residential streets FY21-22

**Orange –** Residential streets from the

FY19-20 Program

**Green –** 2012 street CIP

**Purple** – Arterial Program

Programmed for FY 22/23/24

| Dist | Location      | From         | То            |
|------|---------------|--------------|---------------|
| 5    | BLUE MOON     | Rising Sun   | CDS           |
| 5    | BRECKENRIDGE  | Red Sails    | George Dieter |
| 5    | BROKEN ARROW  | CDS          | CDS           |
| 5    | CHICKASAW     | Pendleton    | Broken Bow    |
| 5    | GHOST DANCE   | Pendleton    | Pendleton     |
| 5    | KACHINA       | CDS          | CDS           |
| 5    | LONE WOLF     | Pendleton    | Pendleton     |
| 5    | PENDLETON     | Turner       | Edgemere      |
| 5    | RED CLOUD     | Breckenridge | CDS           |
| 5    | RISING STAR   | Rising Sun   | Pendleton     |
| 5    | RISING SUN    | Tenaha       | Edgemere      |
| 5    | SMOKE SIGNAL  | Kachina      | CDS           |
| 5    | SOARING EAGLE | Kachina      | CDS           |
| 5    | STILL WATER   | Broken Arrow | Pendleton     |
| 5    | TEKOA         | Smoke Signal | CDS           |
| 5    | TENAHA        | Red Sails    | Hazel Time    |
| 5    | WOOSTER       | Breckenridge | CDS           |