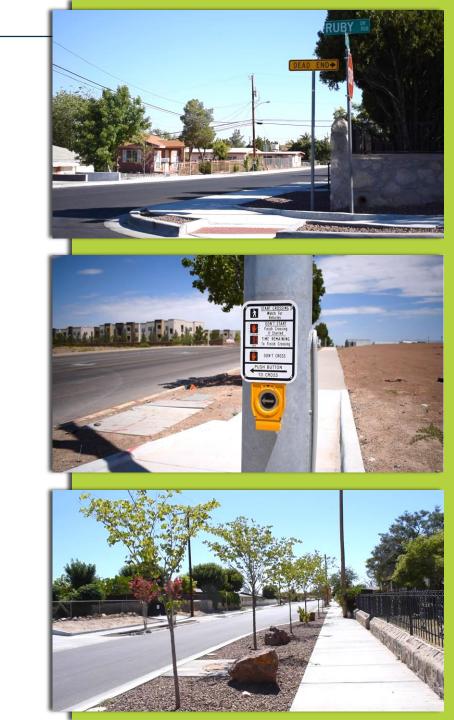

8    | SAN ANTONIO | Piedras          | Copia CDS   |
| 7    | CLIFFORD         | Niles        | Reindeer      | 7    | ROSE HAVEN        | Borett      | Pinewood      | 8    | WYOMING     | Ochoa            | Saint Vrain |
| 7    | CRESTWOOD        | Park Haven   | Drugan        | 7    | SAINT MARYS       | North Loop  | Lasso         | 8    | YANDELL     | Ochoa            | Saint Vrain |
| 7    | CROW             | Septiembre   | Janway        | 7    | SAINT<br>MATTHEWS | North Loop  | Park Haven    |      |             |                  |             |
| 7    | DELL HAVEN       | Borett       | Pinewood      | 7    | SEPTIEMBRE        | Mosswood    | Montwood      |      |             |                  |             |

## 2017 Capital Plan Approved by City Council on August 7, 2017



## 31 Completed Projects

Tierra Cortez and Tierra Este Signal

| Cohen Stadium Canopy                     | Silver Spring and Shadow Mountain Signal                 |
|------------------------------------------|----------------------------------------------------------|
| Chamizal Pedestrian Enhancements Phase 1 | Alameda and Whittier Signal                              |
| Design of 2 Regional Aquatic Facilities  | Fire Station Restrooms                                   |
| Kenworthy and Sun Valley Signal          | New Fire Trucks and Ambulance                            |
| Marcus Uribe and Sean Haggerty Signal    | Non-Public Safety Vehicles                               |
| Northgate Removal from Flood Plain       | North Loop and Lafayette Signal                          |
| Pase