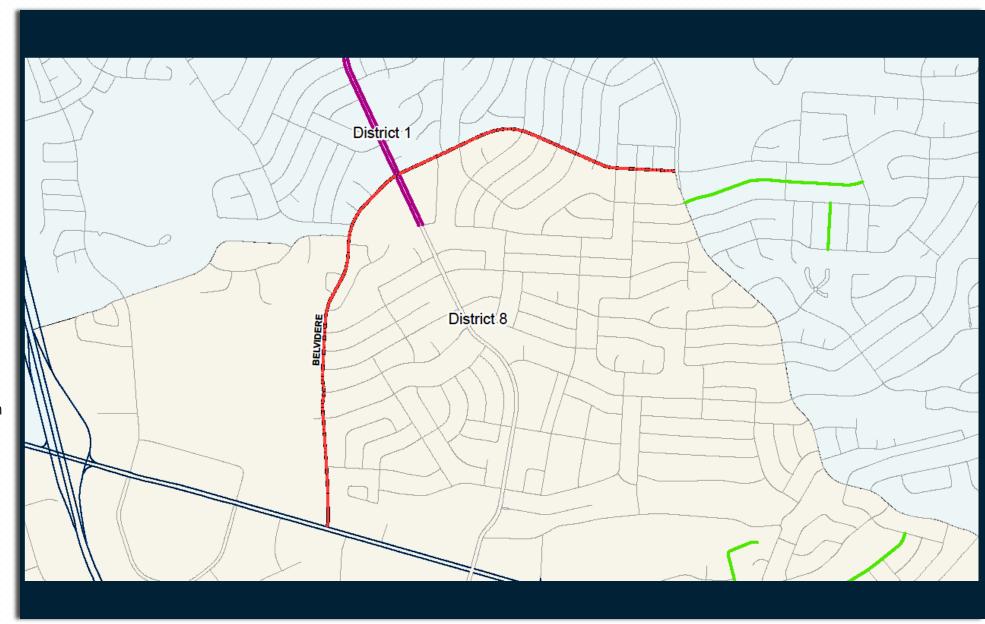

# Belvidere FY 2022

#### **Mesa to Westwind**

Red-Black – Proposed collector streets

**Magenta –** Proposed residential streets FY21-22

**Orange –** Residential streets from the FY19-20 Program

Green - 2012 street CIP

**Red**– Arterial Program