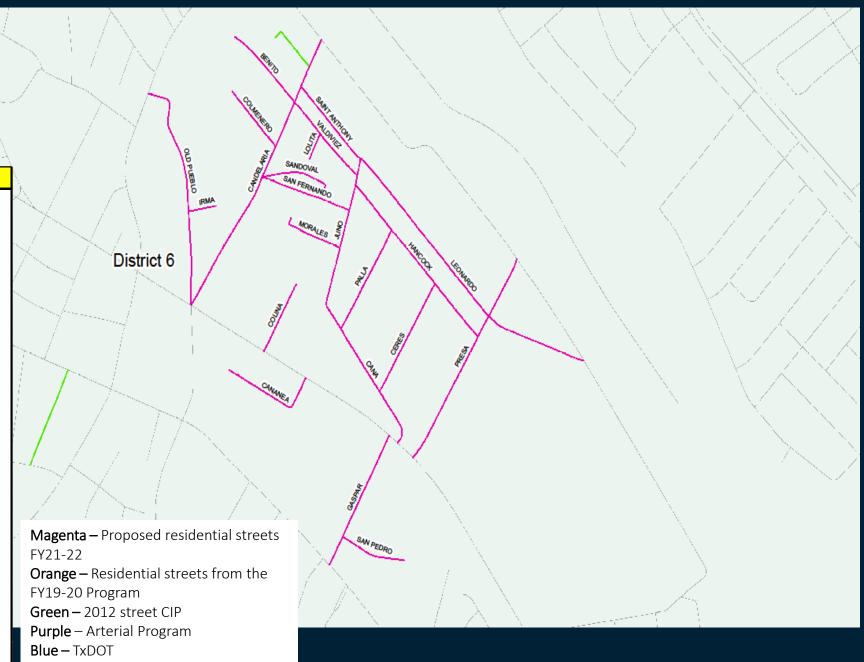

## Programmed for FY 22/23/24

| Dist | Location      | From       | То           |
|------|---------------|------------|--------------|
| 6    | BENITO        | Candalaria | CDS          |
| 6    | CANA          | Juno       | Alameda      |
| 6    | CANANEA       | Alameda    | CDS          |
| 6    | CANDELARIA    | Roseway    | Alameda      |
| 6    | CERES         | Hancock    | Cana         |
| 6    | COLINA        | Alameda    | CDS          |
| 6    | COLMENERO     | Candalaria | CDS          |
| 6    | GASPAR        | Alameda    | Socorro      |
| 6    | HANCOCK       | Juno       | Presa        |
| 6    | IRMA          | Old Pueblo | CDS          |
| 6    | JUNO          | Cana       | Leonardo     |
| 6    | LEONARDO      | Juno       | Roseway      |
| 6    | LOLITA        | Valdivez   | CDS          |
| 6    | MORALES       | Juno       | CDS          |
| 6    | OLD PUEBLO    | Zaragoza   | Alameda      |
| 6    | PALLA         | Hancock    | Cana         |
| 6    | PRESA         | Roseway    | Alameda      |
| 6    | SAINT ANTHONY | Candalaria | Juno         |
| 6    | SAN FERNANDO  | Candalaria | Juno         |
| 6    | SAN PEDRO     | Gaspar     | CDS          |
| 6    | SANDOVAL      | Candalaria | San Fernando |
| 6    | VALDIVIEZ     | Candalaria | Juno         |

Magenta - Proposed residential streets FY21-22

**Orange –** Residential streets from the FY19-20 Program

Green - 2012 street CIP

**Purple** – Arterial Program