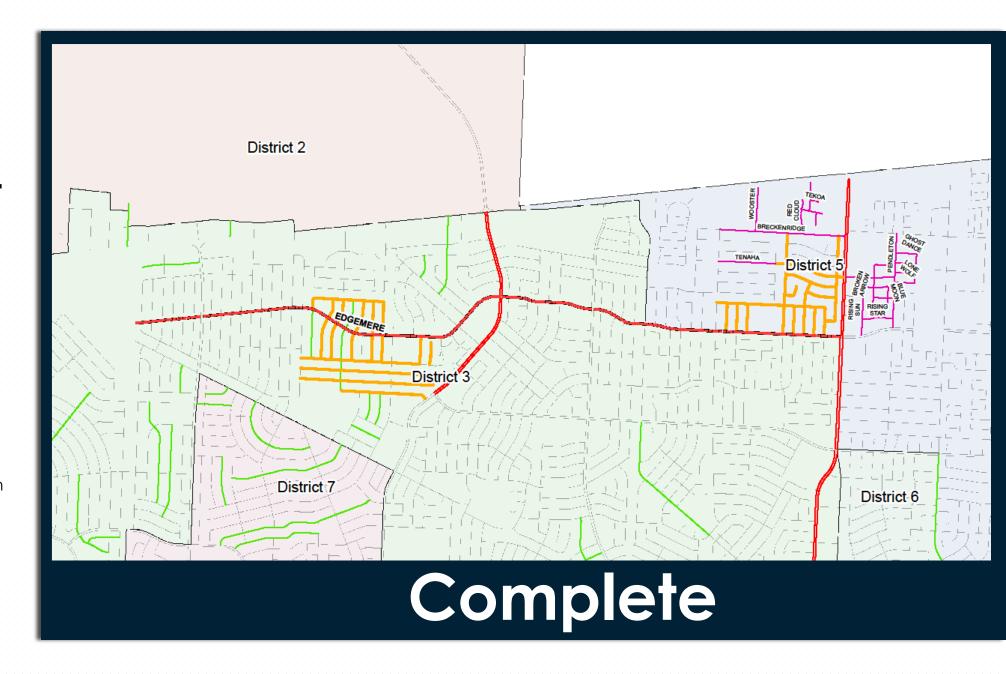

### **Edgemere**

FY 2021 - Aberdeen to Red Sails

2022 - Red Sails to George Dieter

Red-Black – Proposed collector streets

**Magenta –** Proposed residential streets FY21-22

**Orange –** Residential streets from the FY19-20 Program

Green - 2012 street CIP

**Red**– Arterial Program