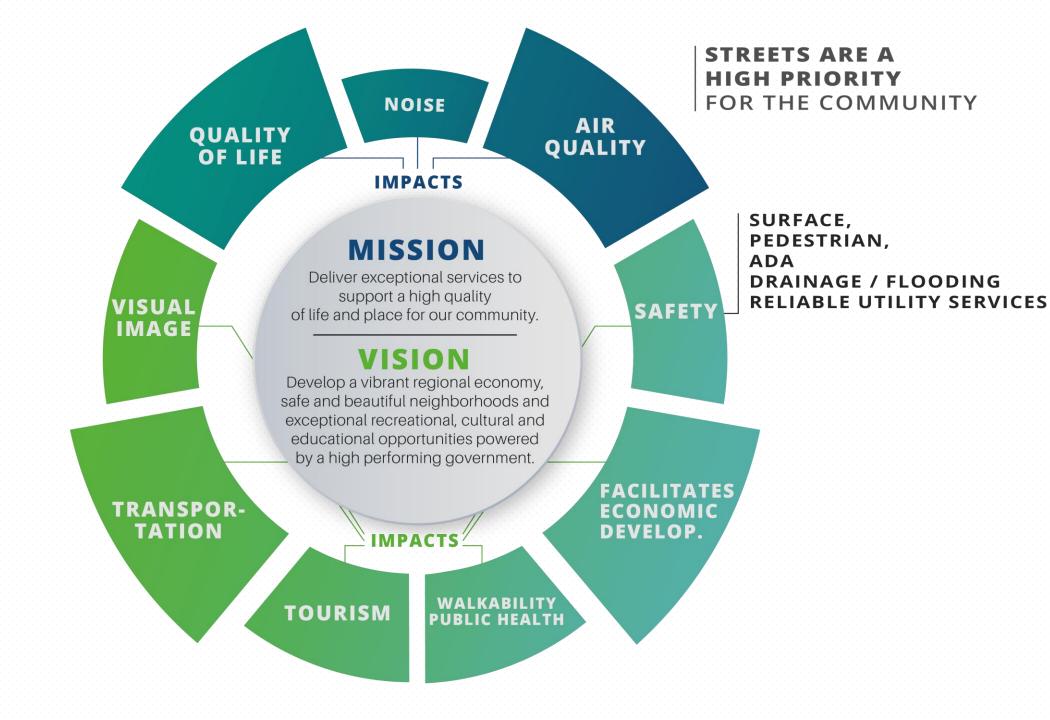

### **ACTIVE STREET PROGRAM STATUS**

- 2012 Street CIP
  - Reconstruction Update
  - Resurfacing Update
- \$3 M Collector Resurfacing
- \$7 M Residential Resurfacing
- Capital Plans
  - **2017**
  - 2018
  - 2019
  - 2020
- MPO and CDBG Projects





### Strategic Plan Alignment





# 2012 Street CIP







- June 26, 2012: City Council approved \$218.4 M for
- street improvements

#### Little initial progress in implementation

- -Between 2012 to 2016, only <u>one</u> project completed
- -Only \$52 M spent between 2013-2016 (4 years)
- March 8, 2016: City Council CIP recalibration
  - Observations and input from public
  - Dedicated funding for specific street improvements
  - ✓ Greater Council oversight of CIP implementation
- August 7, 2017: Council approved <u>expediting</u> arterial resurfacing (Transferred \$21.8 M from Reconstruction to Resurfacing Top 25 Arterials)
- December 18, 2017 Council approved <u>expediting</u> reconstruction projects
- Pre-COVID, on schedule to complete by 2021

### Program History

- June 26, 2012: City Council approved \$218.4 M f