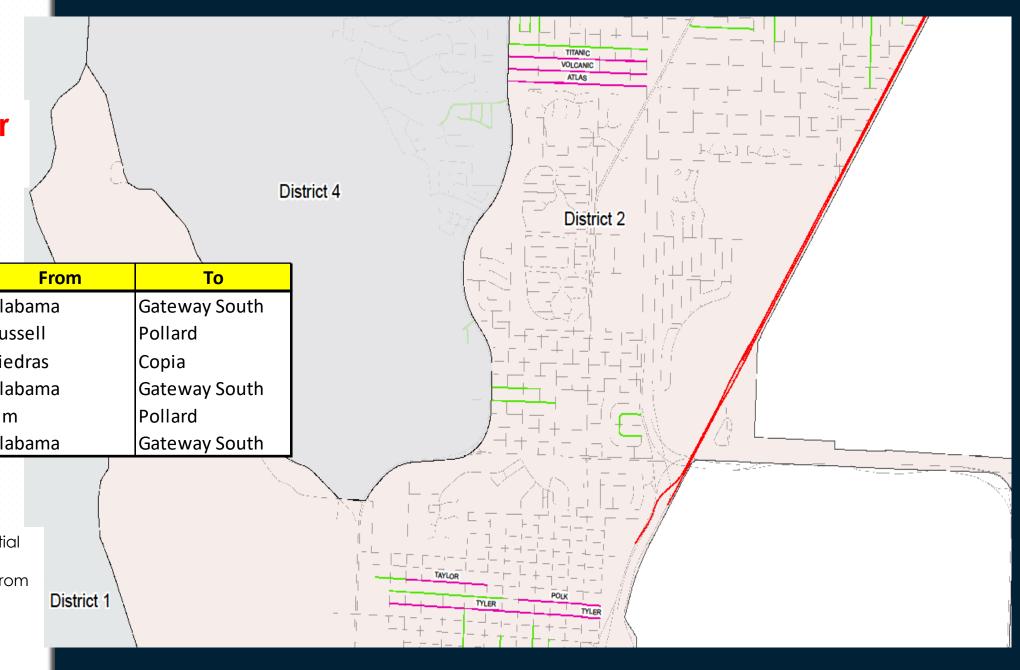

**Programmed for** FY 22/23/24

Dist Location From To **ATLAS** Alabama Gateway South POLK Russell Pollard **TAYLOR Piedras** Copia **TITANIC** Alabama Gateway South Pollard **TYLER** Elm VOLCANIC Alabama Gateway South

Magenta - Proposed residential streets FY21-22

**Orange –** Residential streets from the FY19-20 Program

Green - 2012 street CIP

**Purple** – Arterial Program