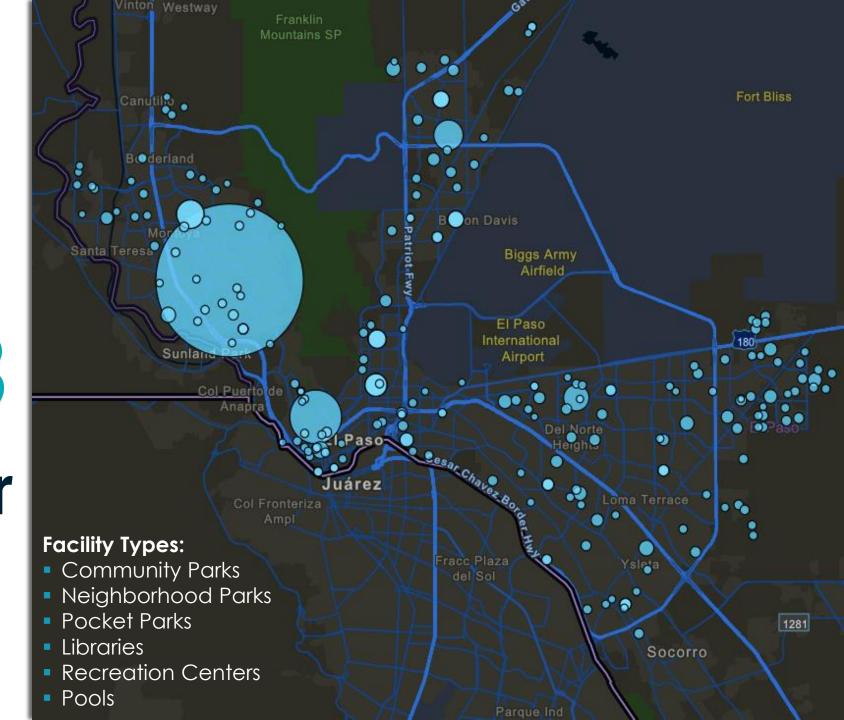

## GONTINUING **EVOLUTION**

FOCUS ON QUALITY
OF PLACE TO IMPROVE
OUR QUALITY OF LIFE

Park and Recreation Improvements 54 +
Facility
Improvements

23 +
Airport Improvements

155 +
Transportation
Improvements