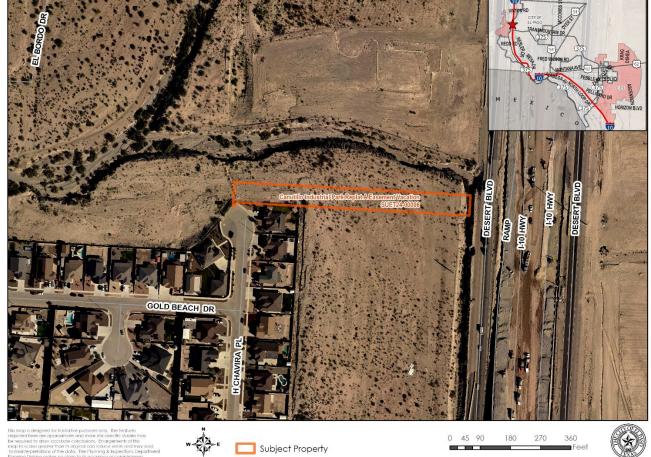

## **Canutillo Industrial Park Replat A Easement Vacation**

Figure A: Proposed plat with surrounding area

**DESCRIPTION OF REQUEST:** The applicant is requesting to vacate a portion of a sixty-foot (60') drainage easement located within Block 9, Canutillo Industrial Park Replat A. This request is due to the easement no longer needed or in use by any entity.

### CASE HISTORY/RELATED APPLICATIONS: N/A

**NEIGHBORHOOD CHARACTER:** Surrounding neighborhood characteristics are identified in the following table.

| Surrounding Zoning       | and Use                                            |  |
|--------------------------|----------------------------------------------------|--|
| North                    | I-MU (Industrial Mixed Use) / Vacant               |  |
| South                    | C-3/c (Commercial/condition) / Vacant              |  |
| East                     | C-3/c (Commercial/condition) / Interstate 10       |  |
| West                     | ETJ (Extra Territorial Jurisdiction) / Residential |  |
| Nearest Public Facili    | ty and Distance                                    |  |
| Park                     | Enchanted Hills Park #3 (1.00 miles)               |  |
| School                   | Canutillo Middle School (1.63 miles)               |  |
| Plan El Paso Designation |                                                    |  |
| O-1 (Preserve)           |                                                    |  |
| Impact Fee Service A     | Area                                               |  |
| Westside Impact Fee      | e Service Area                                     |  |