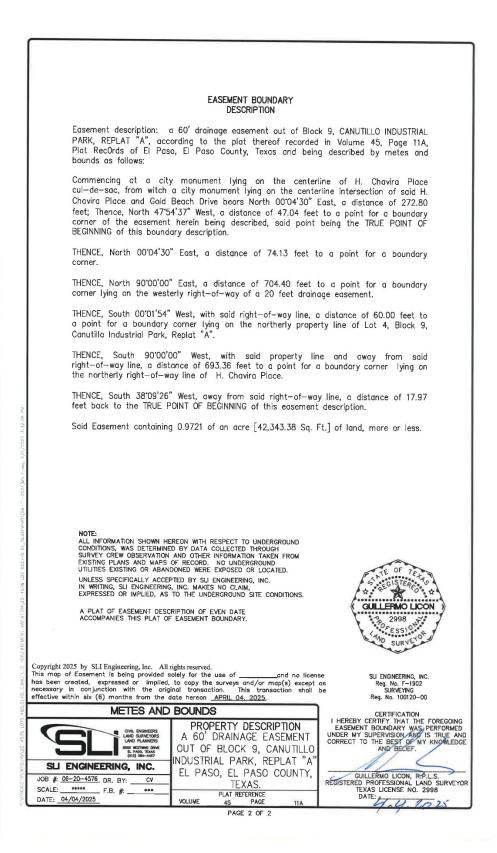

**SUMMARY OF RECOMMENDATION:** Staff recommends **APPROVAL** of the vacation of a portion of a sixty-foot (60') drainage easement located within Canutillo Industrial Park Replat A.

## **Canutillo Industrial Park Replat A Easement Vacation**

Figure A: Proposed plat with surrounding area

**DESCRIPTION OF REQUEST:** The applicant is requesting to vacate a portion of a sixty-foot (60') drainage easement located within Block 9, Canutillo Industrial Park Replat A. This request is due to the easement no longer needed or in use by any entity.