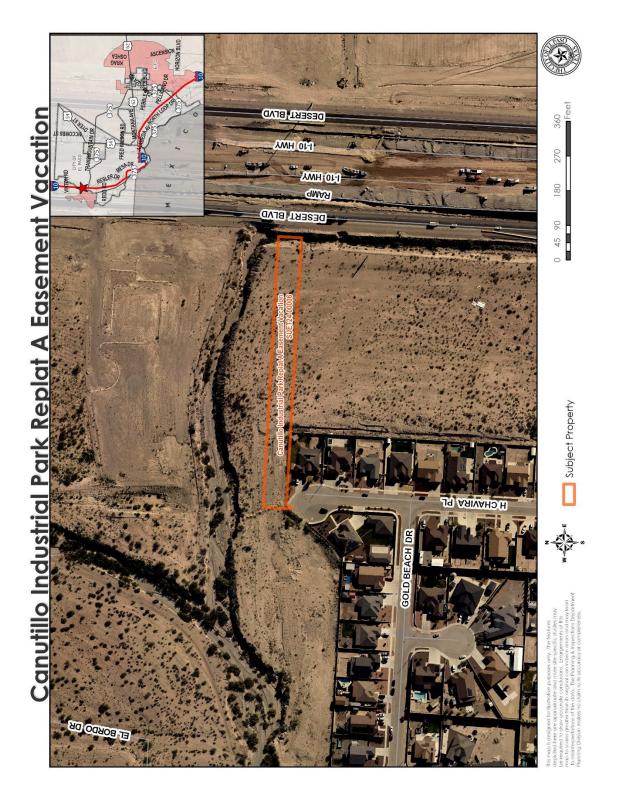

## **Canutillo Industrial Park Replat A Easement Vacation**

Figure A: Proposed plat with surrounding area

**DESCRIPTION OF REQUEST:** The applicant is requesting to vacate a portion of a sixty-foot (60') drainage easement located within Block 9, Canutillo Industrial Park Replat A. This request is due to the easement no longer needed or in use by any entity.

### CASE HISTORY/RELATED APPLICATIONS: N/A

**NEIGHBORHOOD CHARACTER:** Surrounding neighborhood characteristics are identified in the following table.

| Surrounding Zoning       | and Use                                            |  |
|--------------------------|----------------------------------------------------|--|
| North                    | I-MU (Industrial Mixed Use) / Vacant               |  |
| South                    | C-3/c (Commercial/condition) / Vacant              |  |
| East                     | C-3/c (Commercial/condition) / Interstate 10       |  |
| West                     | ETJ (Extra Territorial Jurisdiction) / Residential |  |
| Nearest Public Facili    | ty and Distance                                    |  |
| Park                     | Enchanted Hills Park #3 (1.00 miles)               |  |
| School                   | Canutillo Middle School (1.63 miles)               |  |
| Plan El Paso Designation |                                                    |  |
| O-1 (Preserve)           |                                                    |  |
| Impact Fee Service A     | Area                                               |  |
| Westside Impact Fee      | e Service Area                                     |  |