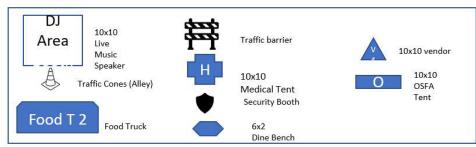

#### KEY NOTES

- Sidewalks remain accessible
- All tents, including OSFA & Med will be 10x10 standard tents
- 8 standard 6x2 tables with surrounding chairs will be available
- DJ Area is limited to a 10x10 tent or standing space, no stage
- - tents 1-7 represent true north, food trucks face true north