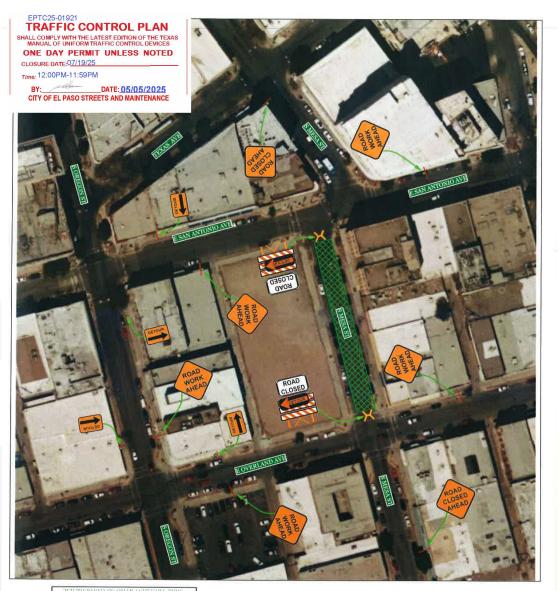

# Traffic Control Plan

## **State Right-of-Way Impacted:**

Mesa St. between San Antonio Avenue and Overland Avenue

## **Traffic Control Dates and Times:**

Saturday, July 19, 2025, at 12:00 p.m. to 11:59 p.m.

|                  | FORMULA | APACHE BARRICADE & SIGN |        |        |                                 |            |                      |                        |                                                                                                                                                                                                                                                                                                                                                                                                                                                                                                                                                                                                                                                                                                                                                                                                                                                                                                                                                                                                                                                                                                                                                                                                                                                                                                                                                                                                                                                                                                                                                                                                                                                                                                                                                                                                                                                                                                                                                                                                                                                                                                                                |
|------------------|---------|-------------------------|--------|--------|---------------------------------|------------|----------------------|------------------------|--------------------------------------------------------------------------------------------------------------------------------------------------------------------------------------------------------------------------------------------------------------------------------------------------------------------------------------------------------------------------------------------------------------------------------------------------------------------------------------------------------------------------------------------------------------------------------------------------------------------------------------------------------------------------------------------------------------------------------------------------------------------------------------------------------------------------------------------------------------------------------------------------------------------------------------------------------------------------------------------------------------------------------------------------------------------------------------------------------------------------------------------------------------------------------------------------------------------------------------------------------------------------------------------------------------------------------------------------------------------------------------------------------------------------------------------------------------------------------------------------------------------------------------------------------------------------------------------------------------------------------------------------------------------------------------------------------------------------------------------------------------------------------------------------------------------------------------------------------------------------------------------------------------------------------------------------------------------------------------------------------------------------------------------------------------------------------------------------------------------------------|
| POSITED<br>SPEED |         | MIN. TAPER LENGTH       |        |        | SUGGESTED MAX<br>DEVICE SPACING |            | MIN.<br>SIGN SPACING | SUGGESTED              |                                                                                                                                                                                                                                                                                                                                                                                                                                                                                                                                                                                                                                                                                                                                                                                                                                                                                                                                                                                                                                                                                                                                                                                                                                                                                                                                                                                                                                                                                                                                                                                                                                                                                                                                                                                                                                                                                                                                                                                                                                                                                                                                |
|                  |         | CHESET                  | OFFSET | OFFIET | TAPER                           | ON TANGENT | * DISTANCE           | LCNGITUDINAL<br>BUFFER | A Concession of the Concession |
| 30               | L= WS   | 150'                    | 165'   | 180'   | 304                             | 60'        | 120'                 | 200'                   |                                                                                                                                                                                                                                                                                                                                                                                                                                                                                                                                                                                                                                                                                                                                                                                                                                                                                                                                                                                                                                                                                                                                                                                                                                                                                                                                                                                                                                                                                                                                                                                                                                                                                                                                                                                                                                                                                                                                                                                                                                                                                                                                |
| 35               |         | 205'                    | 225    | 245'   | 351                             | 70'        | 160'                 | 250'                   |                                                                                                                                                                                                                                                                                                                                                                                                                                                                                                                                                                                                                                                                                                                                                                                                                                                                                                                                                                                                                                                                                                                                                                                                                                                                                                                                                                                                                                                                                                                                                                                                                                                                                                                                                                                                                                                                                                                                                                                                                                                                                                                                |
| 40               |         | 265'                    | 295'   | 3201   | 40"                             | 80'        | 240"                 | 305'                   |                                                                                                                                                                                                                                                                                                                                                                                                                                                                                                                                                                                                                                                                                                                                                                                                                                                                                                                                                                                                                                                                                                                                                                                                                                                                                                                                                                                                                                                                                                                                                                                                                                                                                                                                                                                                                                                                                                                                                                                                                                                                                                                                |
| 45               | L= WS   | 450'                    | 495'   | 540'   | 45'                             | 90'        | 320'                 | 360'                   |                                                                                                                                                                                                                                                                                                                                                                                                                                                                                                                                                                                                                                                                                                                                                                                                                                                                                                                                                                                                                                                                                                                                                                                                                                                                                                                                                                                                                                                                                                                                                                                                                                                                                                                                                                                                                                                                                                                                                                                                                                                                                                                                |
| 50               |         | 500'                    | 550    | 600'   | 50'                             | 100'       | 400'                 | 425'                   |                                                                                                                                                                                                                                                                                                                                                                                                                                                                                                                                                                                                                                                                                                                                                                                                                                                                                                                                                                                                                                                                                                                                                                                                                                                                                                                                                                                                                                                                                                                                                                                                                                                                                                                                                                                                                                                                                                                                                                                                                                                                                                                                |
| 55               |         | 550'                    | 605    | 660'   | 55                              | 110'       | 500'                 | 495'                   |                                                                                                                                                                                                                                                                                                                                                                                                                                                                                                                                                                                                                                                                                                                                                                                                                                                                                                                                                                                                                                                                                                                                                                                                                                                                                                                                                                                                                                                                                                                                                                                                                                                                                                                                                                                                                                                                                                                                                                                                                                                                                                                                |
| 60               |         | 600'                    | 660'   | 720'   | 60'                             | 120'       | *600'                | 570                    |                                                                                                                                                                                                                                                                                                                                                                                                                                                                                                                                                                                                                                                                                                                                                                                                                                                                                                                                                                                                                                                                                                                                                                                                                                                                                                                                                                                                                                                                                                                                                                                                                                                                                                                                                                                                                                                                                                                                                                                                                                                                                                                                |
| 65               |         | 650'                    | 715'   | 780'   | 65'                             | 130'       | *700                 | 645'                   |                                                                                                                                                                                                                                                                                                                                                                                                                                                                                                                                                                                                                                                                                                                                                                                                                                                                                                                                                                                                                                                                                                                                                                                                                                                                                                                                                                                                                                                                                                                                                                                                                                                                                                                                                                                                                                                                                                                                                                                                                                                                                                                                |
| 70               |         | 700'                    | 770'   | 840'   | 70'                             | 140'       | *800"                | 730'                   |                                                                                                                                                                                                                                                                                                                                                                                                                                                                                                                                                                                                                                                                                                                                                                                                                                                                                                                                                                                                                                                                                                                                                                                                                                                                                                                                                                                                                                                                                                                                                                                                                                                                                                                                                                                                                                                                                                                                                                                                                                                                                                                                |