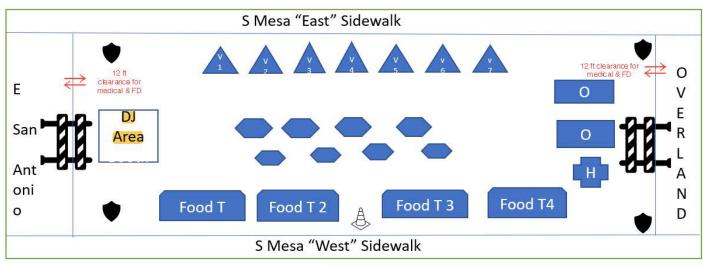

#### OSFA Block Party Map

July 19th, 2025 6pm-10pm

- Hosting Live DJs, Food Trucks, and Local Small Business Vendors
- To Be Held on S Mesa St, between E San Antonio and Overland

#### KEY NOTES

- Sidewalks remain accessible
- All tents, including OSFA & Med will be 10x10 standard tents
- 8 standard 6x2 tables with surrounding chairs will be available
- DJ Area is limited to a 10x10 tent or standing space, no stage
- - tents 1-7 represent true north, food trucks face true north