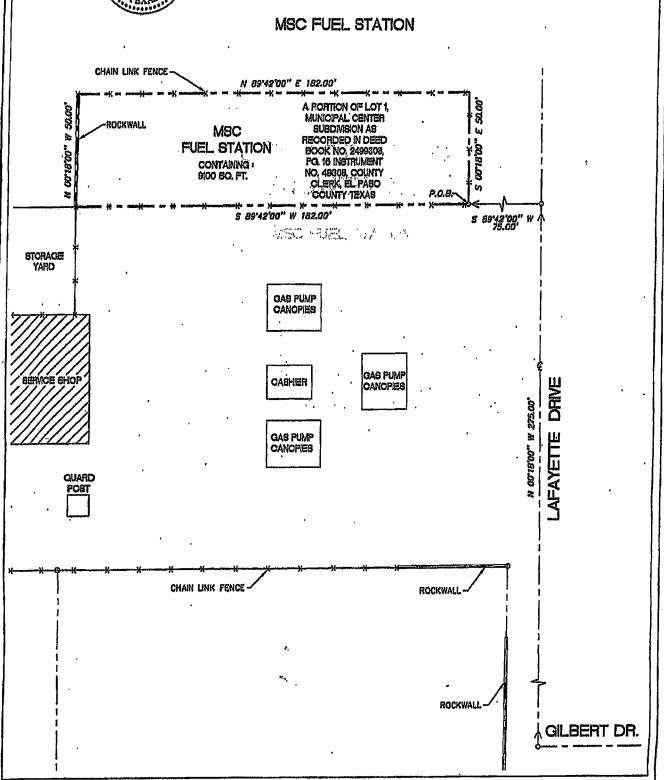

### Exhibit "A"

### FIRST AMENDED EXHIBIT "A"

### METES AND BOUNDS DESCRIPTION

(Revised Location) ····

(MSC Fuel Station)

Description of a parcel of land, being a portion of Lot 1, Municipal Center Subdivision, as recorded in Deed Book No. 2499308, Page 16, Instrument No.49308, County Clerk, El Paso County Texas and being more particularly described by metes and bounds as follows:

Commencing for reference at the existing nail with shiner located at the centerline intersection of Lafayette Drive (50.00' Right-of-Way) and Gilbert Street (50.00' Right-of-Way); Thence leaving said intersection along the street centerline of Lafayette Drive N 00° 18' 00"W a distance of 275.00' to a point; Thence, leaving that centerline S 89° 42' 00" W a distance of 75.00' to a point, said point being the southeasterly corner of herein described parcel for the "TRUE POINT OF BEGINNING".

Thence S 89° 42′ 00" W a distance of 182.00' to a point at the southwesterly corner of the herein described parcel;

Thence N 00° 18′ 00" W a distance of 50.00' to a point at the northwesterly corner of the herein described parcel;

Thence N 89° 42′ 00" E a distance of 182.00' to a point at the northeasterly corner of the herein described parcel;

Thence, S 00° 18′ 00" E a distance of 50.00' to the "TRUE POINT OF BEGINNING" and containing 9,100 square feet or 0.2089 acres of land more or less.

Note: Bearing Basis is per plat of Mesa Vista No. 2 recorded in Volume 592, page 13, Deed records of El Paso County, Texas.