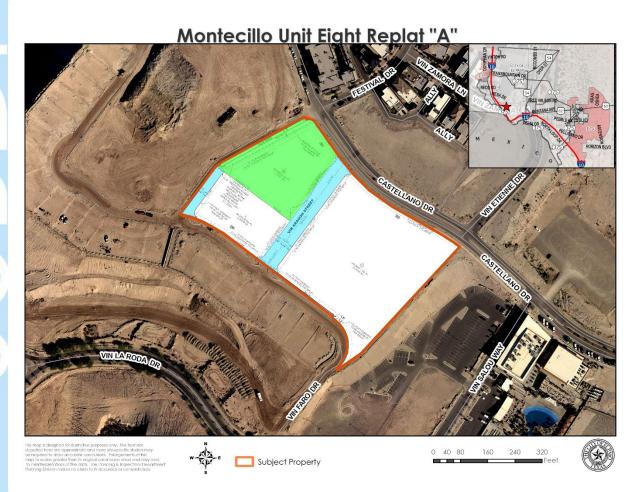

PARK FEES: Park Fees Not Required

**ZONING DISTRICT(S):** SCZ-T4O (SmartCode; Transect 4O) and SCZ -T1 (SmartCode; Transect

1)

**SUMMARY OF RECOMMENDATION:** Staff recommendation is **PENDING**.

Figure A: Proposed plat with surrounding area

**DESCRIPTION OF REQUEST:** The applicant proposes to resubdivide 5.96 acres for the development of two apartment buildings and a 1.23-acre private park. The purpose of the replat is to vacate a portion of private right-of-way along Vin Madrid Street, Castellano Drive, and Vin Aragon Street, as well as a 10-foot utility easement within Blocks 1 and 2. Access to subdivision is from Castellano Drive, Vin Madrid Street, Vin Aragon Street and Vin Faro Lane. This application is being reviewed under the current subdivision code, and under Title 21 (SmartCode). The proposed condition is needed for this request to comply with the Montecillo Regulating Plan.

#### **ATTACHMENTS:**

- 1. Aerial Map
- 2. Preliminary Plat
- 3. Final Plat
- 4. Application
- 5. Montecillo Regulating Plan
- 6. Department Comments