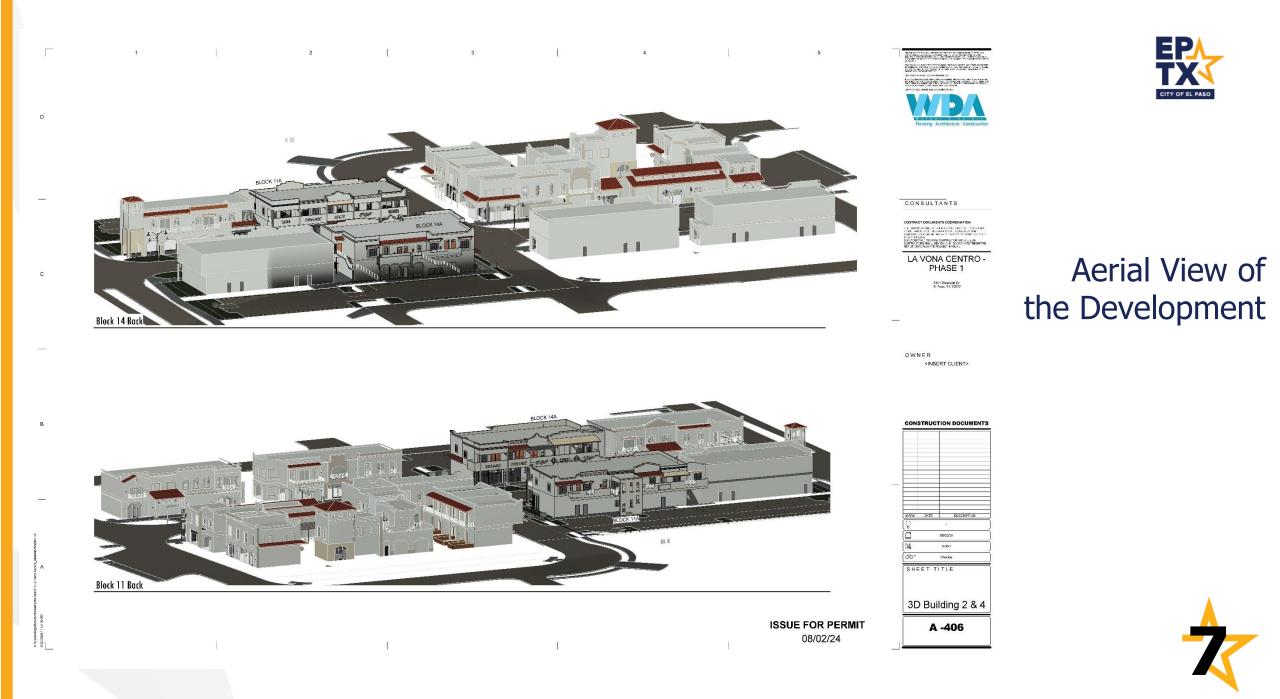

nt

• The request is to install four (4) covered balconies and support columns placed on the sidewalk, for the proposed mix use development.

#### Term

• 15 years with option for one (1) renewable fifteen (15) year term

#### Annual Fee

• \$4,240.00



# License Details





# Aerial



160

240

320

Feet

80

40

0

PSPN24-00007



This map is designed for illustrative proposes only. The leadures depicted here are approximate and more all-expectile studies may be requered to draw account is conclusions. Engagement of this map to scales greater than is organized can induce errors and may lead to minimeranizations of the data. The Raming & Insurctions Department Raming Britesian makes no data in to is accounty or completeness.







## Site Plan







## Columns







### Sideview









# 9

# Recommendation

 Staff recommends approval of the Special Privilege License for the surface encroachment of the four(4) balconies and support columns.



## **Mission**

Deliver exceptional services to support a high quality of life and place for our community

# Vision

Develop a vibrant regional economy, safe and beautiful neighborhoods and exceptional recreational, cultural and educational opportunities powered by a high performing government

## ☆ Values

Integrity, Respect, Excellence, Accountability, People