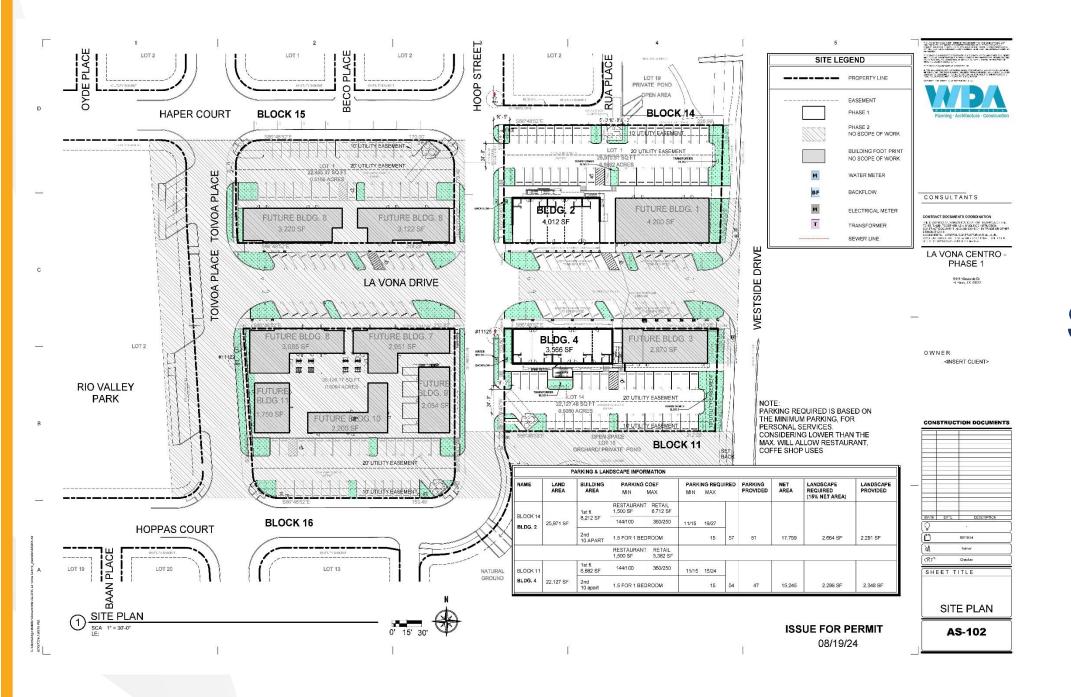

## Site Plan

#### Type of Encroachment

• The request is to install four (4) covered balconies and support columns placed on the sidewalk, for the proposed mix use development.