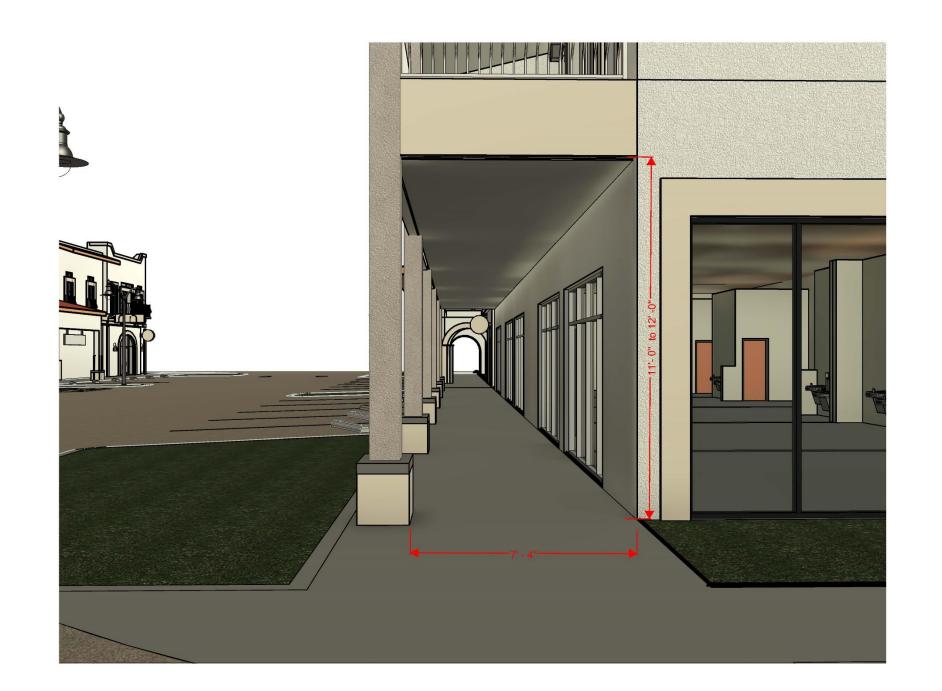

## Columns

### Sideview

#### Type of Encroachment

• The request is to install four (4) covered balconies and support columns placed on the sidewalk, for the proposed mix use development.