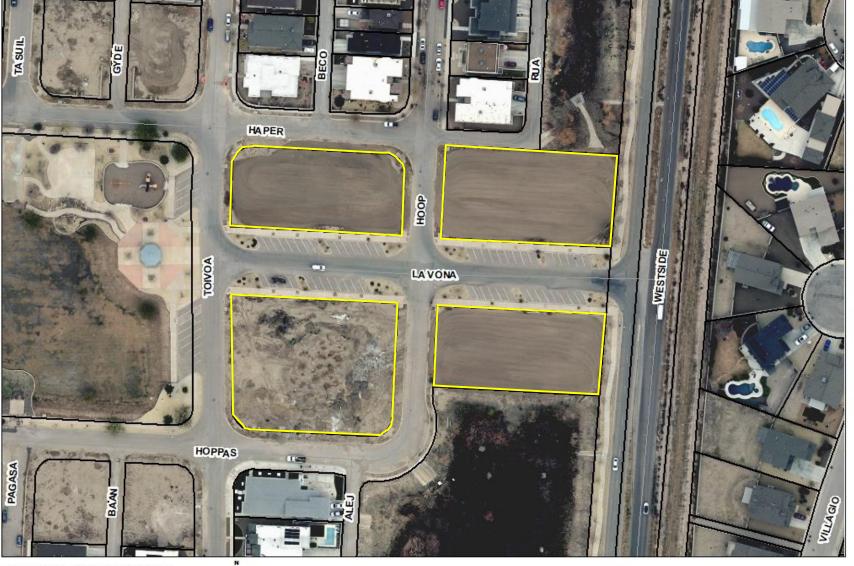

#### Location

Along La Vona Drive at 6441 Westside Drive

# Aerial

160

240

320

Feet

80

40

0

PSPN24-00007

This map is designed for illustrative proposes only. The leadures depicted here are approximate and more all-expectile studies may be requered to draw account is conclusions. Engagement of this map to scales greater than is organized can induce errors and may lead to minimeranizations of the data. The Raming & Insurctions Department Raming Britesian makes no data in to is accounty or completeness.