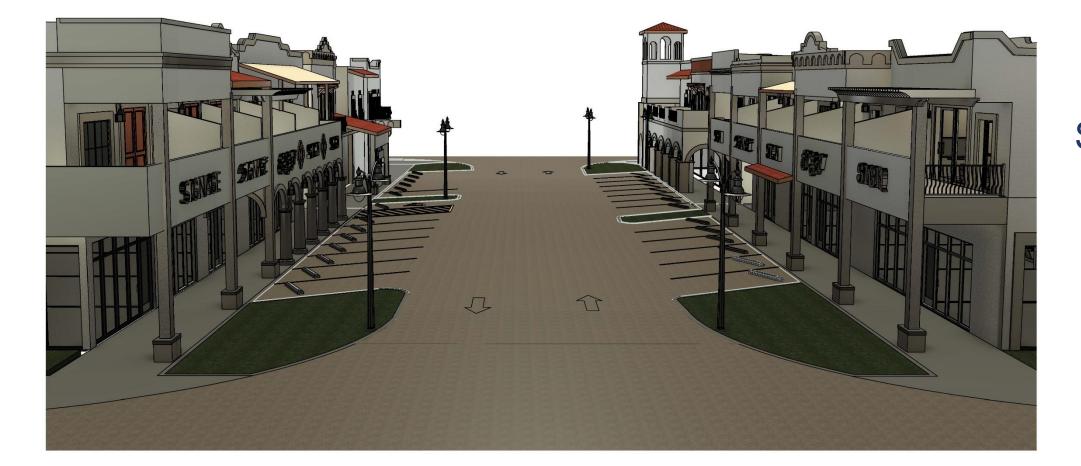

Type of Encroachment

• The request is to install four (4) covered balconies and support columns placed on the sidewalk, for the proposed mix use development.

#### Term

• 15 years with option for one (1) renewable fifteen (15) year term

#### Annual Fee

• \$4,240.00



# License Details





# Aerial



160

240

320

Feet

80

40

0

PSPN24-00007



This map is designed for illustrative proposes only. The leadures depicted here are approximate and more all-expectile studies may be requered to draw account is conclusions. Engagement of this map to scales greater than is organized can induce errors and may lead to minimeranizations of the data. The Raming & Insurctions Department Raming Britesian makes no data in to is accounty or completeness.







## Site Plan







## Columns







### Sideview









# 9

# Recommendation

 Staff recommends approval of the Special Privilege License for the surface encroachment of the four(4) balconies and support columns.



## **Mission**

Deliver exceptional services to support a high quality of life and place for our community

# Vision

Develop a vibrant regional economy, safe and beautiful neighborhoods and exceptional recreational, cultural and educational opportunities powered by a high performing government

## ☆ Values

Integrity, Respect, Excellence, Accountability, People