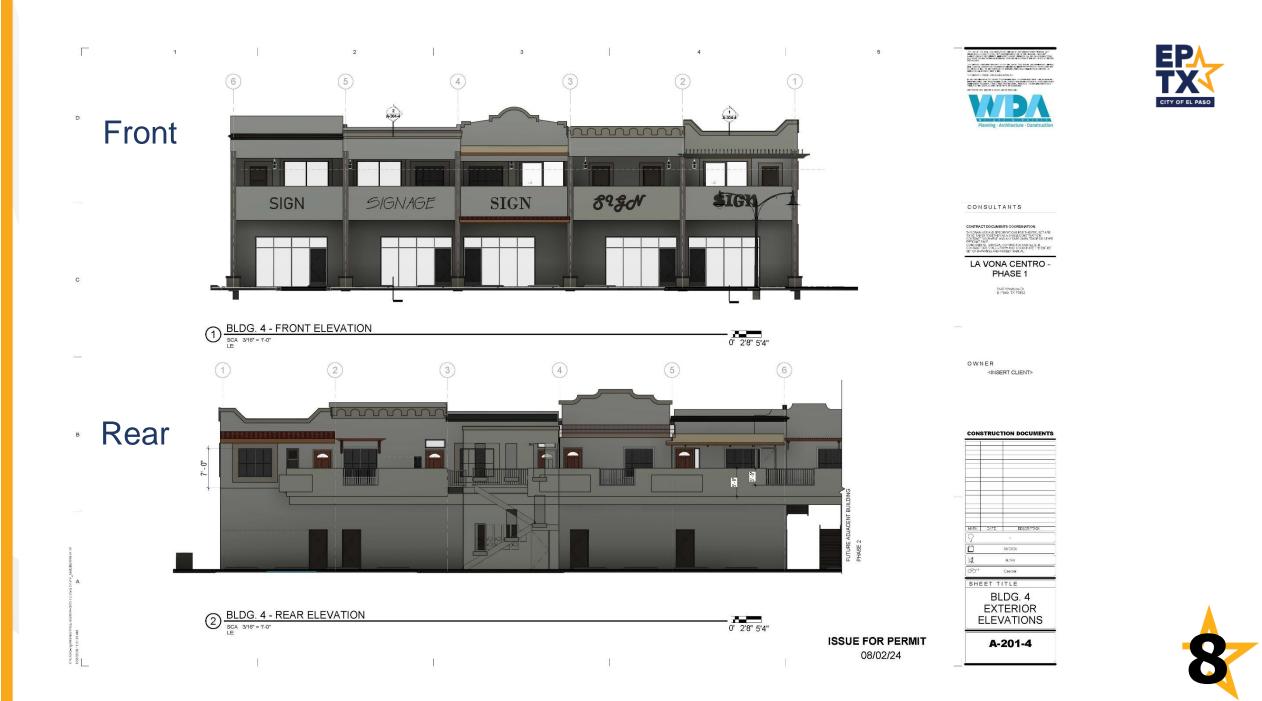

• The request is to install four (4) covered balconies and support columns placed on the sidewalk, for the proposed mix use development.

#### Term

• 15 years with option for one (1) renewable fifteen (15) year term

#### Annual Fee

• \$4,240.00



# License Details





# Aerial



160

240

320

Feet

80

40

0

PSPN24-00007



This map is designed for illustrative proposes only. The leadures depicted here are approximate and more all-expectile studies may be requered to draw account is conclusions. Engagement of this map to scales greater than is organized can induce errors and may lead to minimeranizations of the data. The Raming & Insurctions Department Raming Britesian makes no data in to is accounty or completeness.







## Site Plan







## Columns







### Sideview









# 9

# Recommendation

 Staff recommends approval of the Special Privilege License for the surface encroachment of the four(4) balconies and support columns.



## **Mission**

Deliver exceptional services to support a high quality of life and place for our community

# Vision

Develop a vibrant regional economy, safe and beautiful neighborhoods and exceptional recreational, cultural and educational opportunities powered by a high performing government

## ☆ Values

Integrity, Respect, Excellence, Accountability, People