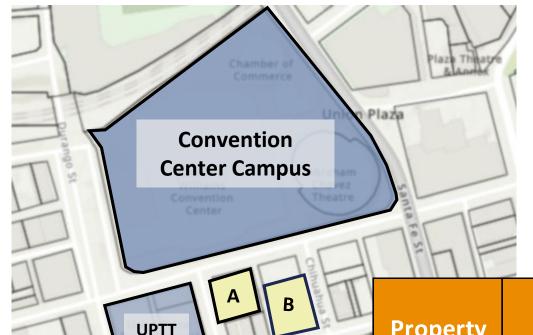

## **Property Overview**

This text box is to remind you about the ASL translator service. Do NOT add any info in this space.

REMOVE THIS BOX ONCE THE PRESENTATION IS FINALIZED.

| - | <u>Property</u> | <u>Address</u>     | Pı | urchase Price | <u>Size (sf)</u> |
|---|-----------------|--------------------|----|---------------|------------------|
| 7 | А               | 320 W. San Antonio | \$ | 2,450,000.00  | 16,785           |
|   | В               | 301 W. Overland    | \$ | 2,340,000.00  | 19,080           |
|   |                 | Totals:            | \$ | 4,790,000.00  | 35,865           |

Legend

**Proposed Acquisitions** 

**CoEP Property** 