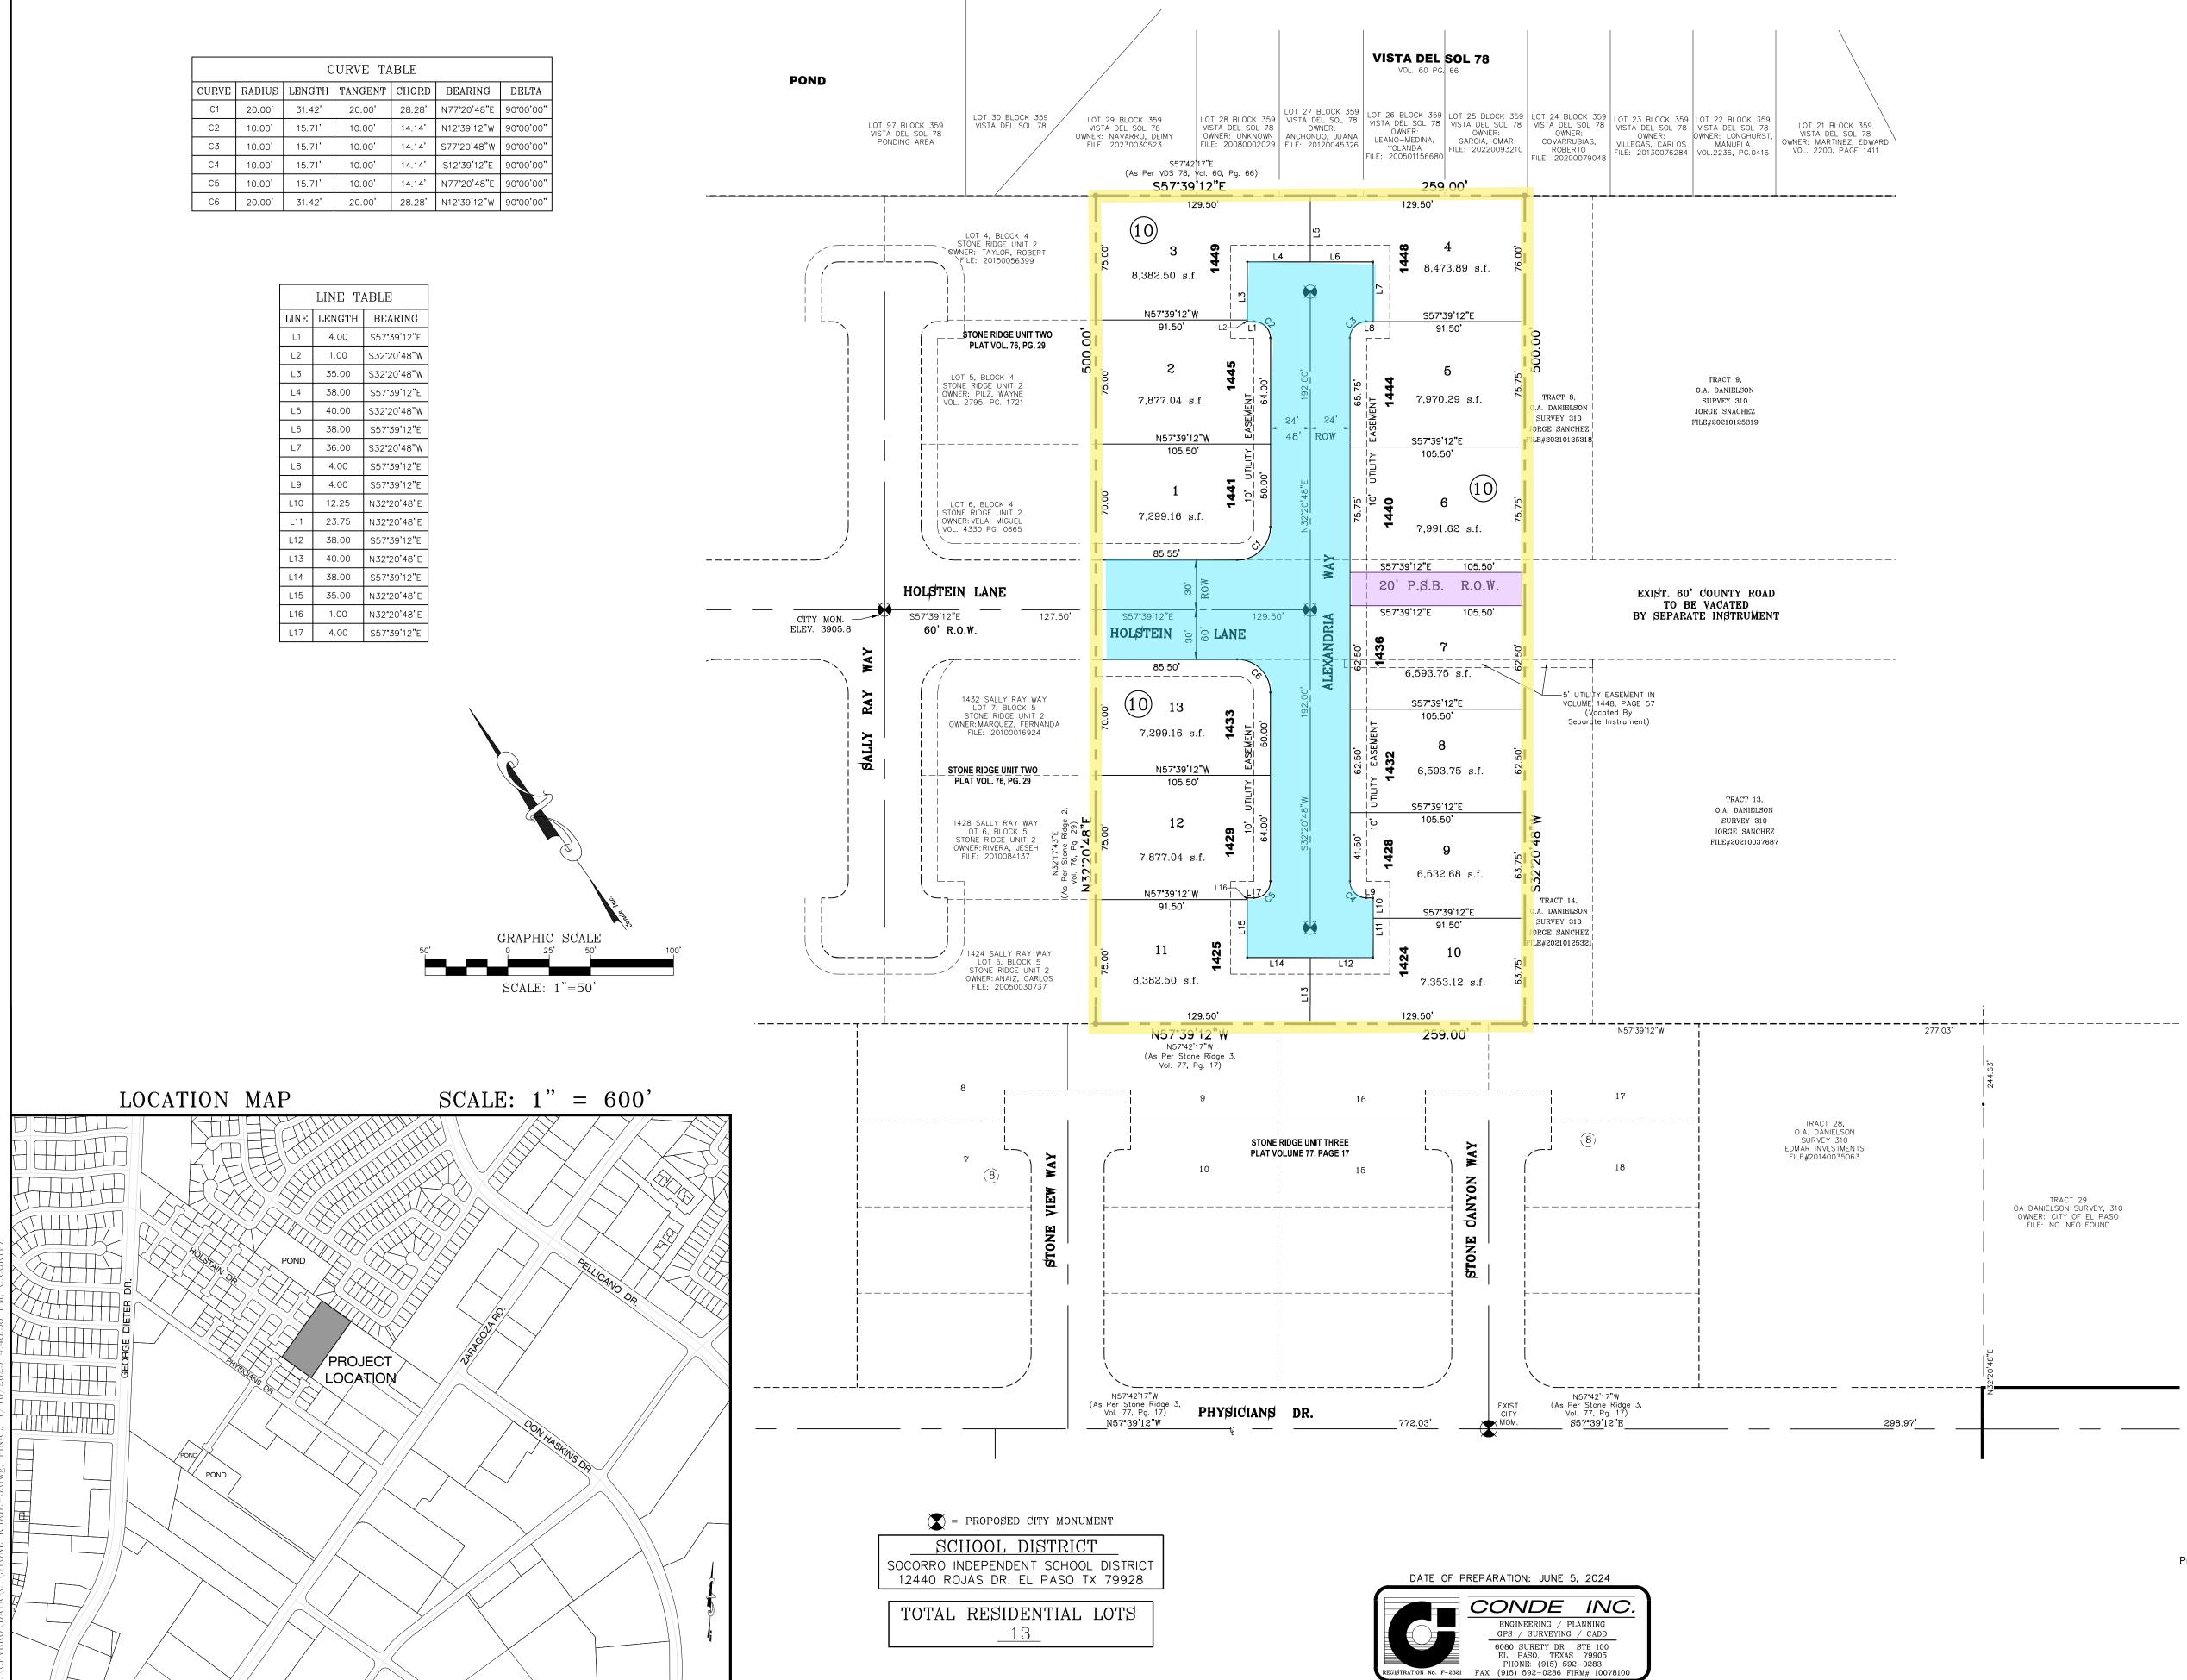

## STONE RIDGE UNIT FIVE

BEING TRACT 15, AND PORTION OF TRACTS 8, AND 14, O.A. DANIELSON SURVEY NO. 310; AND PORTION OF 60 FEET COUNTY ROAD, CITY OF EL PASO, EL PASO COUNTY, TEXAS. CONTAINING: 2.9729± ACRES

## NOTES:

- 1. WATER AND SEWER SERVICES HAVE BEEN EXTENDED TO THIS SUBDIVISION (STONE RIDGE UNIT FIVE) FROM EXISTING EL PASO WATER UTILITIES/PUBLIC SERVICE BOARD FACILITIES. 2. THE INSTRUMENT ASSURING THE CERTIFICATION THAT WATER AND SEWER SERVICES FACILITIES DESCRIBED
- BY THIS PLAT ARE IN COMPLIANCE WITH THE MODEL RULES ADOPTED UNDER SECTION 16, TEXAS WATER CODE IS FILED IN THE OFFICE OF THE COUNTY CLERK, DEED AND RECORD SECTION.
- 3. TAX CERTIFICATE FOR THIS SUBDIVISION ARE FILED IN THE OFFICE OF THE COUNTY CLERK, DEED AND RECORDS SECTION. INSTRUMENT No.\_\_\_\_\_
- 4. RESTRICTIVE COVENANTS FOR THIS SUBDIVISION ARE FILED IN THE OFFICE OF THE COUNTY CLERK, DEED AND RECORD SECTION. INSTRUMENT No.\_\_\_\_\_ DATE\_\_\_\_\_\_ DATE\_\_\_\_\_\_
- 5. SET 1/2" REBAR WITH CAP MARKED TX 5152 AT ALL EXTERIOR BOUNDARY CORNERS UNLESS OTHERWISE NOTED.
- 6. THIS SUBDIVISION SHALL PROVIDE FOR POSTAL DELIVERY SERVICE. THE SUBDIVIDER WILL COORDINATE INSTALLATION AND CONSTRUCTION WITH THE UNITED STATES POSTAL SERVICE IN DETERMINING THE TYPE OF DELIVERY SERVICE FOR THE PROPOSED SUBDIVISION. IN ALL CASES, THE TYPE AND LOCATION OF DELIVERY SERVICE SHALL BE SUBJECT TO THE APPROVAL OF THE UNITED STATES POSTAL SERVICE.
- 7. ACCORDING TO THE FEDERAL EMERGENCY MANAGEMENT AGENCY FLOOD INSURANCE RATE MAP COMMUNITY PANEL NO 480214-0046-C, DATED FEBRUARY 16, 2006 THIS PROPERTY IS IN FLOOD HAZARD ZONE X "AREAS OF MINIMAL FLOODING".
- 8. VERTICAL DATUM REFERENCED TO BRASS DISK CITY MONUMENT AT THE CENTERLINE INTERSECTION OF GEORGE DIETER DRIVE AND TREY BURTON DRIVE. ELEVATION = 3944.78 (CITY OF EL PASO DATUM)
- 9. THE RETENTION OF THE HISTORIC PRE-DEVELOPED AND DEVELOPED STORM-WATER RUNOFF DISCHARGE VOLUMES IS REQUIRED WITHIN THIS SUBDIVISION'S LIMITS IN COMPLIANCE WITH ALL PROVISIONS OF (DSC, MUNICIPAL CODE CHAPTER 19.19.010A, AND DDM, 11.1).