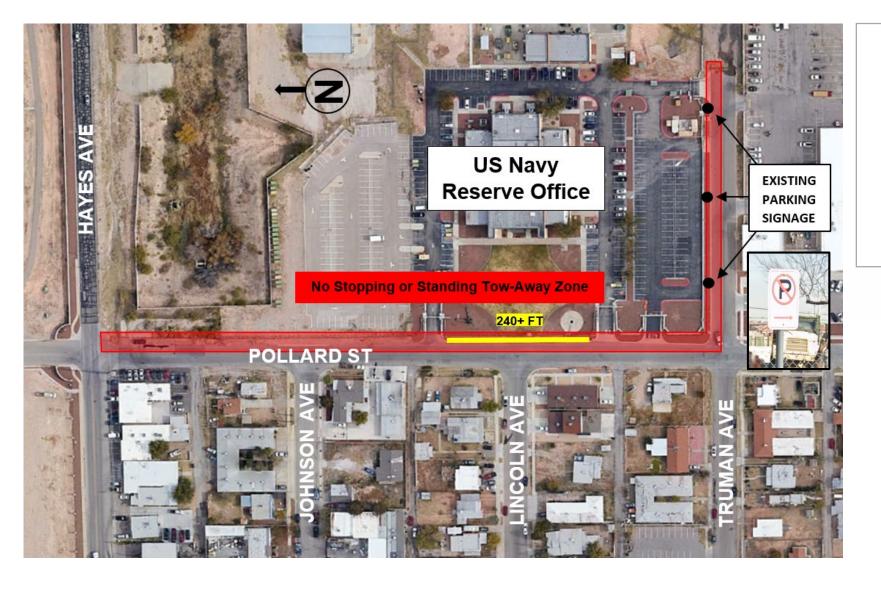

### **Purpose of Amendment**

- US Navy Reserve Office request
- Extend parking restrictions
- Promote a safer environment
- Codify parking conditions that have existed prior to 2007
- Maintain efficient traffic flow

- 120. Pollard Street, from Hayes Avenue to Truman Avenue, east side
- 121. Truman Avenue, from Pollard Street to a point 420 feet east, north side