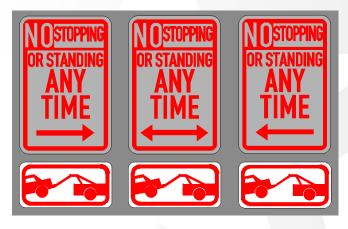

This text box is to remind you about the ASL translator service. Do NOT add any info in this space.

REMOVE THIS BOX ONCE THE PRESENTATION IS FINALIZED.

INSTALL "NO STOPPING OR STANDING ANY TIME" R7-4(R); R7-4(LR); AND R7-L) and "TOW-AWAY" R7-201P