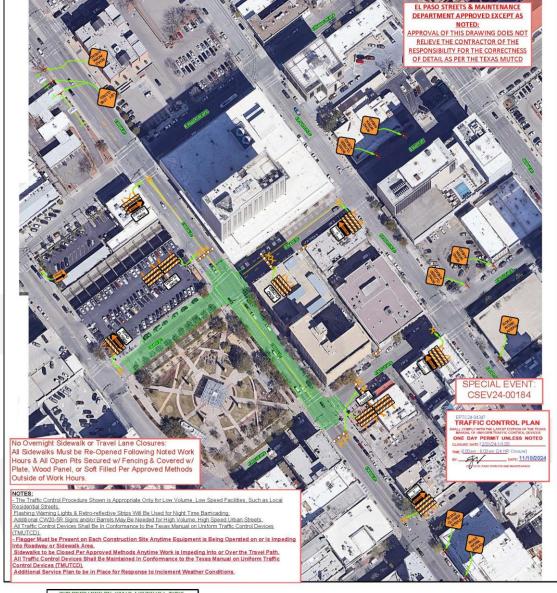

#### **State Right-of-Way Impacted:**

Mesa St. between Franklin Ave. and Texas Ave.

#### **Event Dates and Times:**

Tuesday, December 31, 2024, at 6:00 p.m. to 12:15 a.m., Wednesday, January 1, 2025

#### **Traffic Control Dates and Times:**

Tuesday, December 31, 2024, at 06:00 a.m. to 06:00 a.m., Wednesday, January 1, 2025

|                 |                     | TCP PREPARED BY: OMAR J GUEVARA, TCDS<br>APACHE BARRICADE & SIGN |        |        |                                  |            |                      |                        |   |
|-----------------|---------------------|------------------------------------------------------------------|--------|--------|----------------------------------|------------|----------------------|------------------------|---|
| POSTED<br>SPEED |                     | MIN, TAPER LENGTH                                                |        |        | SUGGESTED MAX.<br>DEVICE SPACING |            | MIN.<br>SIGN SPACING | SUGGESTED<br>MINIMUM   |   |
|                 | FORMULA             | OFFSET                                                           | OFFSET | 0FFSET | ON A<br>TAPER                    | ON TANGENT | X DISTANCE           | LONGITUDINAL<br>BUFFER |   |
| 30              | L= \frac{VV5^2}{60} | 150                                                              | 165    | 180    | 30'                              | 60'        | 120'                 | 200'                   | * |
| 35              |                     | 205                                                              | 225    | 245    | 35'                              | 70'        | 160'                 | 250'                   |   |
| 40              |                     | 265                                                              | 295    | 320'   | 40'                              | 80'        | 240*                 | 305'                   |   |
| 45              | L= WS               | 450'                                                             | 495'   | 540'   | 45'                              | 90'        | 320'                 | 360'                   |   |
| 50              |                     | 500'                                                             | 550'   | 600'   | 50'                              | 100'       | 400'                 | 425'                   |   |
| 55              |                     | 550                                                              | 605'   | 660'   | 55'                              | 110'       | 500'                 | 495'                   |   |
| 60              |                     | 600                                                              | 660    | 720'   | 60'                              | 120'       | *600*                | 570'                   | 1 |
| 65              |                     | 650'                                                             | 715    | 780'   | 65'                              | 130'       | *700*                | 645'                   | 1 |
| 70              |                     | 700                                                              | 770'   | 840"   | 70'                              | 140'       | *800*                | 7301                   | i |

GHC THE COMPANY LOCATION: MESA / MILLS AND MAIN PROJECT: NEW YEARS STC TTC: ROAD CLOSURE W/ DETOUR ROUT

NOTES: 1. DRAWING NOT TO SCALE. MUST PROVIDE 10' MINIMUM PER TRAVEL LANI

# Traffic Control Plan