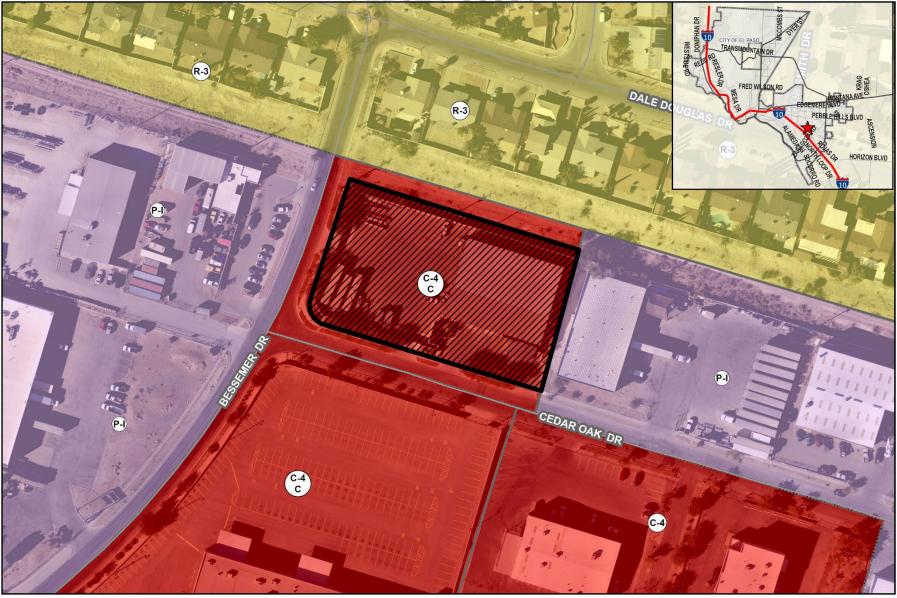

# Existing Zoning

This map is designed for illustrative purposes only. The features depicted here are approximate and more site-specific studies may be required to draw accurate conclusions. Enlargements of this map to scoles greater than its original can induce errors and may lead to misinterpretations of the data. The Planning & Inspections Department Planning Division makes no claim to its occuracy or completeness.