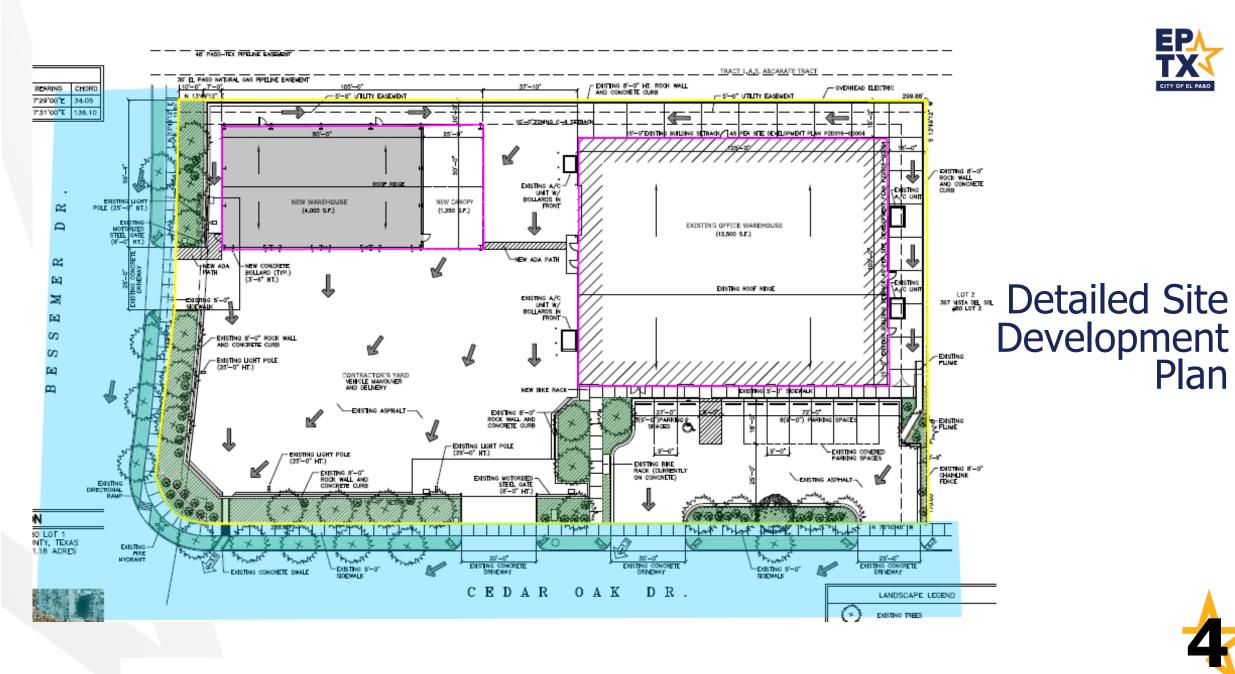

11409 Cedar Oak Drive
Detailed Site Development Plan

PZDS24-00031

Strategic Goal 3.

Promote the Visual Image of El Paso

PZDS24-00031

This map is designed for illustrative purposes only. The features depicted here are approximate and more site-specific studies may be required to draw accurate conclusions. Enlargements of this map to scales greater than its original can induce errors and may lead to misinterpretations of the data. The Planning & Inspections Department Planning Division makes no claim to its accuracy or completeness.