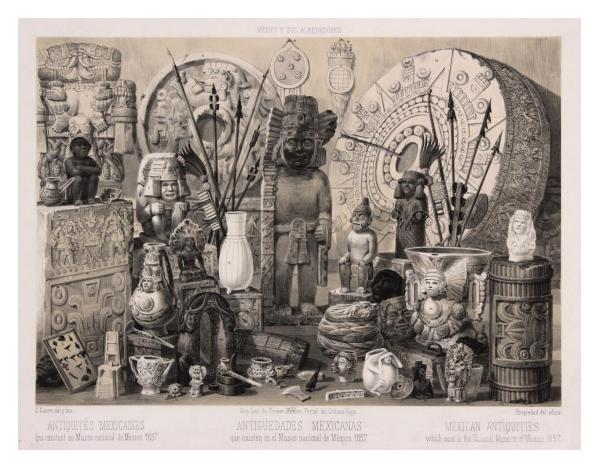

#### Gift from Michael T. Ricker – Items from EPMH *Mexicanidad* exhibition \*This print is in excellent condition and fits in the Mexican Folk Art Collection