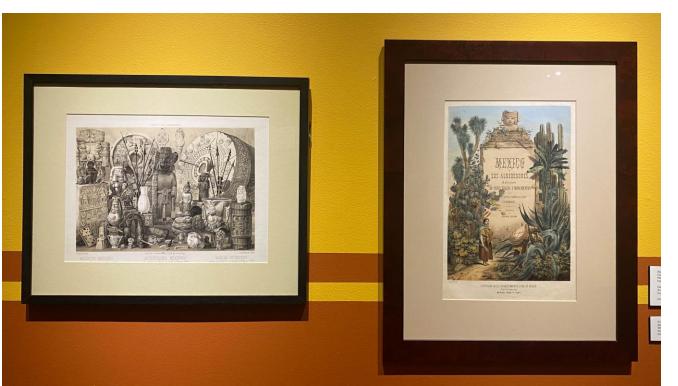

#### Gift from Michael T. Ricker – Items from EPMH *Mexicanidad* exhibition \*This print is in excellent condition and fits in the Mexican Folk Art Collection