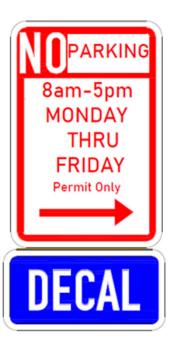

### **Purpose of Amendment**

- Residents requested Residential Parking District (RPD) be established
- Parking issue and traffic congestion during hours of operation at medical office building
- RPD's allow residents to park in RPD with requested decals
- Condition: No Parking, 8:00 a.m. to 5:00 p.m., Monday through Friday