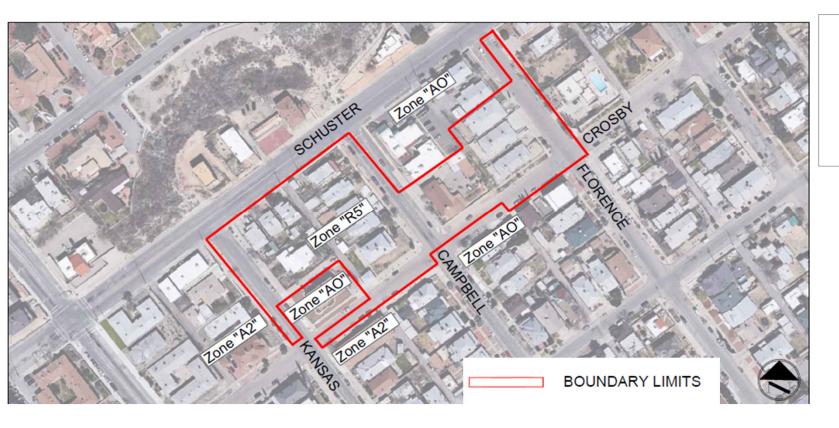

- 1. 1600 block of N Kansas Street, between E Schuster Avenue and E Crosby Avenue, west side only.
- 2. 1600 block of N Kansas Street, from E Schuster Avenue to a point 180 feet south of E Schuster Avenue, east side only.
- 3. 400 block of E Crosby Avenue, between the alley east of N Kansas Street and N Campbell Street, north side only.
- 4. 400 block of E Crosby Avenue, between N Kansas Street and N Campbell Street, south side only.
- 5. 500 block of East Crosby Avenue, between N Campbell Street and N Florence Street, north side only.
- 6. 500 block of E Crosby Avenue, between the alley east of N Campbell Street and N Florence Street, south side only.
- 7. 1600 block of N Florence Street, from 115 feet south of E Schuster Avenue to E Crosby Avenue, west side only.
- 8. 1600 block of N Florence Street, between E Schuster Avenue and E Crosby Avenue, east side only.
- 9. 1600 block of N Campbell Street, between E Schuster Avenue and E Crosby Avenue, west side only.
- 10. 1600 block of N Campbell Street, from a point 170 feet south of E Schuster Avenue to E Crosby Avenue, east side only.