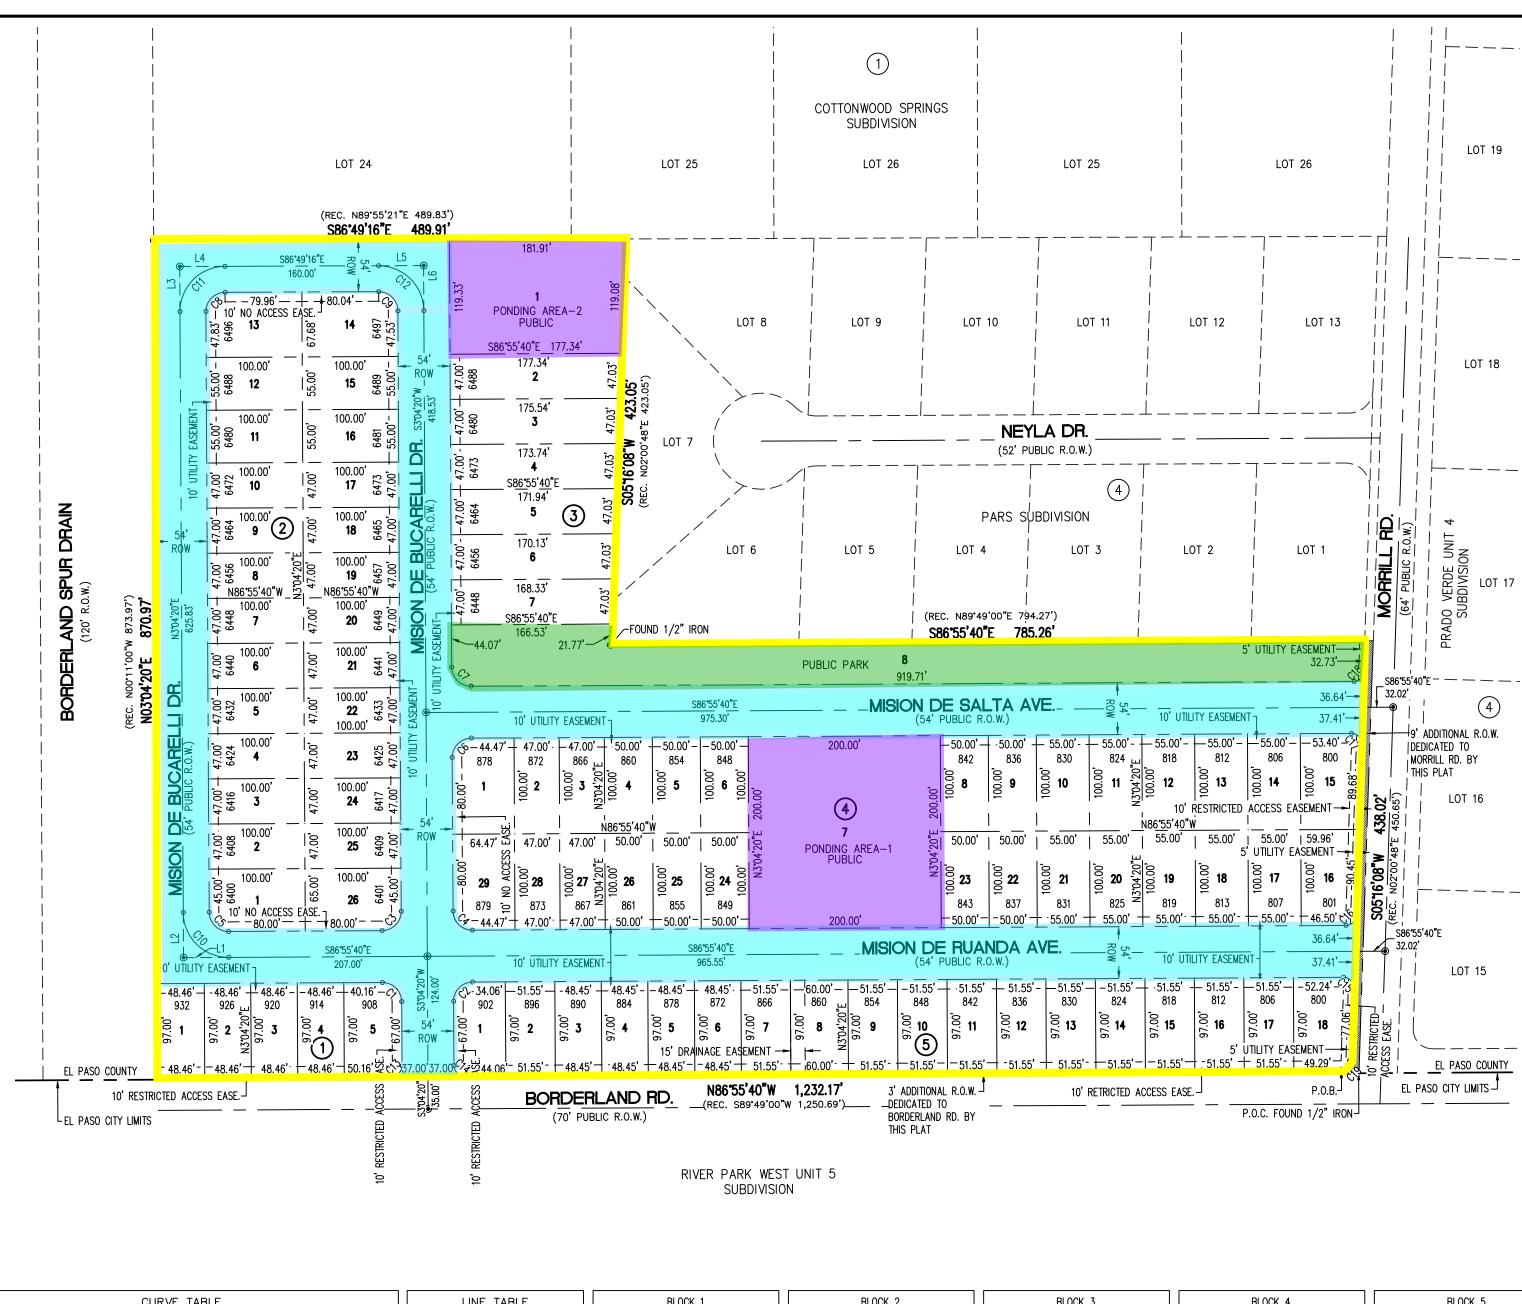

28 4,700.00

29 6,361.03

0.11

0.15

|                            | BORDERLAND SUBDIVISION                                                                                                                                                                                                                                                                                                                                                                                                                                                                                                                                                                                                                                                                                                                                                                                                                                                                                                                                                                                        |
|----------------------------|---------------------------------------------------------------------------------------------------------------------------------------------------------------------------------------------------------------------------------------------------------------------------------------------------------------------------------------------------------------------------------------------------------------------------------------------------------------------------------------------------------------------------------------------------------------------------------------------------------------------------------------------------------------------------------------------------------------------------------------------------------------------------------------------------------------------------------------------------------------------------------------------------------------------------------------------------------------------------------------------------------------|
| DT 19                      | A PORTION OF TRACT 9F1, AND A PORTION OF TRACT<br>9F2, BLOCK 13, UPPER VALLEY,<br>EL PASO COUNTY, TEXAS.<br>CONTAINING: 17.521 ACRES ±                                                                                                                                                                                                                                                                                                                                                                                                                                                                                                                                                                                                                                                                                                                                                                                                                                                                        |
|                            | EEGEND         Image: PROPOSED CITY MONUMENT         Image: PROPOSED CITY MONUMENT                                                                                                                                                                                                                                                                                                                                                                                                                                                                                                                                                                                                                                                                                                                                                                                                                                                                                                                            |
| T 18                       | 1     BLOCK NUMBER       1     LOT NUMBER       SCALE: 1"=100'                                                                                                                                                                                                                                                                                                                                                                                                                                                                                                                                                                                                                                                                                                                                                                                                                                                                                                                                                |
|                            | DEDICATION                                                                                                                                                                                                                                                                                                                                                                                                                                                                                                                                                                                                                                                                                                                                                                                                                                                                                                                                                                                                    |
|                            | STATE OF TEXAS<br>COUNTY OF EL PASO                                                                                                                                                                                                                                                                                                                                                                                                                                                                                                                                                                                                                                                                                                                                                                                                                                                                                                                                                                           |
| LOT 17                     | I, PROYECTO II, LLC, AS OWNER OF THE 17.521± ACRE TRACT OF LAND ENCOMPASSED WITHIN THE PROPOSED BORDERLAND SUBDIVISION,<br>HEREBY SUBDIVIDE THE LAND AS DEPICTED IN THIS SUBDIVISION PLAT AND DEDICATE TO PUBLIC USE THE STREET, PARK, DRAINAGE POND<br>AND EASEMENTS SHOWN HEREIN. SPECIFIC IMPROVEMENTS TO BE DEDICATED TO THE COUNTY OF EL PASO ARE: PARK AND STREETS<br>I CERTIFY THAT I HAVE COMPLIED WITH THE REQUIREMENTS OF TEXAS LOCAL GOVERNMENT CODE § 232.032 AND THAT:<br>(A) THE WATER QUALITY AND CONNECTIONS TO THE LOTS MEET, OR WILL MEET, THE MINIMUM STATE STANDARDS;<br>(B) SEWER CONNECTIONS TO THE LOTS OR SEPTIC TANKS MEET, OR WILL MEET, THE MINIMUM REQUIREMENTS OF STATE STANDARDS;<br>(C) ELECTRICAL CONNECTIONS PROVIDED TO THE LOTS MEET, OR WILL MEET, THE MINIMUM STATE STANDARDS; AND<br>(D) GAS CONNECTIONS, IF AVAILABLE, PROVIDED TO THE LOTS MEET, OR WILL MEET, THE MINIMUM STATE STANDARDS.<br>I ATTEST THAT THE MATTERS ASSERTED IN THIS PLAT ARE TRUE AND COMPLETE. |
| R.O.W.                     |                                                                                                                                                                                                                                                                                                                                                                                                                                                                                                                                                                                                                                                                                                                                                                                                                                                                                                                                                                                                               |
| 6                          | PROYECTO II, LLC, OWNER DATE<br>JESUS VILLANUEVA                                                                                                                                                                                                                                                                                                                                                                                                                                                                                                                                                                                                                                                                                                                                                                                                                                                                                                                                                              |
|                            | ACKNOWLEDGEMENT<br>STATE OF TEXAS                                                                                                                                                                                                                                                                                                                                                                                                                                                                                                                                                                                                                                                                                                                                                                                                                                                                                                                                                                             |
|                            | COUNTY OF EL PASO<br>BEFORE ME THE UNDERSIGNED NOTARY PUBLIC, ON THIS DAY OF 2024 A.D.                                                                                                                                                                                                                                                                                                                                                                                                                                                                                                                                                                                                                                                                                                                                                                                                                                                                                                                        |
| 15                         | PERSONALLY APPEARED KNOWN TO ME TO BE THE PERSON WHOSE NAME IS JESUS VILLANUEVA.                                                                                                                                                                                                                                                                                                                                                                                                                                                                                                                                                                                                                                                                                                                                                                                                                                                                                                                              |
| <br><u>county</u><br>ITS - | NOTARY PUBLIC, STATE OF TEXAS                                                                                                                                                                                                                                                                                                                                                                                                                                                                                                                                                                                                                                                                                                                                                                                                                                                                                                                                                                                 |
|                            | MY COMMISSION EXPIRES:                                                                                                                                                                                                                                                                                                                                                                                                                                                                                                                                                                                                                                                                                                                                                                                                                                                                                                                                                                                        |
|                            | CITY OF EL PASO CERTIFICATE OF PLAT APPROVAL UNDER LOCAL GOVERNMENT CODE § 212.009 (c) AND § 212.0115 (b):<br>THIS SUBDIVISION IS HEREBY APPROVED AS TO THE PLATTING AND AS TO THE CONDITIONS OF THE<br>DEDICATION IN ACCORDANCE WITH CHAPTER 212 OF THE LOCAL GOVERNMENT CODE OF TEXAS THIS<br>DAY OF, 2024 A.D                                                                                                                                                                                                                                                                                                                                                                                                                                                                                                                                                                                                                                                                                              |
|                            | EXECUTIVE SECRETARY CHAIRPERSON                                                                                                                                                                                                                                                                                                                                                                                                                                                                                                                                                                                                                                                                                                                                                                                                                                                                                                                                                                               |
| 5<br>t. Area Acres<br>0.12 | APPROVED FOR FILING THIS DAY OF 2024 A.D.                                                                                                                                                                                                                                                                                                                                                                                                                                                                                                                                                                                                                                                                                                                                                                                                                                                                                                                                                                     |
| 0.11                       | PLANNING AND INSPECTIONS DIRECTOR                                                                                                                                                                                                                                                                                                                                                                                                                                                                                                                                                                                                                                                                                                                                                                                                                                                                                                                                                                             |
| 0.11                       | EL PASO COUNTY, TEXAS CERTIFICATE OF PLAT APPROVAL UNDER LOCAL GOVERNMENT CODE § 232.028 (a)                                                                                                                                                                                                                                                                                                                                                                                                                                                                                                                                                                                                                                                                                                                                                                                                                                                                                                                  |
| 0.11 0.11 0.13             | WE THE UNDERSIGNED CERTIFY THAT THIS PLAT OF BORDERLAND SUBDIVISION WAS REVIEWED AND APPROVED BY THE EL PASO COUNTY COMMISSIONERS COURT THIS DAY OF DAY OF, 2024 A.D.                                                                                                                                                                                                                                                                                                                                                                                                                                                                                                                                                                                                                                                                                                                                                                                                                                         |
| 0.11                       | ATTEST:                                                                                                                                                                                                                                                                                                                                                                                                                                                                                                                                                                                                                                                                                                                                                                                                                                                                                                                                                                                                       |
| 0.11                       | EL PASO COUNTY JUDGE DATE EL PASO COUNTY CLERK DATE                                                                                                                                                                                                                                                                                                                                                                                                                                                                                                                                                                                                                                                                                                                                                                                                                                                                                                                                                           |
| 0.11                       | FILING                                                                                                                                                                                                                                                                                                                                                                                                                                                                                                                                                                                                                                                                                                                                                                                                                                                                                                                                                                                                        |
| 0.11                       | FILED AND RECORDED IN THE OFFICE OF THE COUNTY CLERK OF EL PASO COUNTY, TEXAS, THIS DAY OF 2024 A.D.                                                                                                                                                                                                                                                                                                                                                                                                                                                                                                                                                                                                                                                                                                                                                                                                                                                                                                          |
| 0.11                       | FILE NO                                                                                                                                                                                                                                                                                                                                                                                                                                                                                                                                                                                                                                                                                                                                                                                                                                                                                                                                                                                                       |
| 0.13                       | COUNTY CLERK BY DEPUTY                                                                                                                                                                                                                                                                                                                                                                                                                                                                                                                                                                                                                                                                                                                                                                                                                                                                                                                                                                                        |
| SUPERVISION AND IS         | TS A SURVEY MADE ON THE GROUND UNDER MY<br>IN COMPLIANCE WITH THE CURRENT TEXAS BOARD OF<br>SURVEYING PROFESSIONAL AND TECHNICAL STANDARDS.                                                                                                                                                                                                                                                                                                                                                                                                                                                                                                                                                                                                                                                                                                                                                                                                                                                                   |
| GUILLERMO LICON,           | R.P.L.S. 2998 DATE GEORGES S. HALLOUL, P.E. 92105 DATE                                                                                                                                                                                                                                                                                                                                                                                                                                                                                                                                                                                                                                                                                                                                                                                                                                                                                                                                                        |