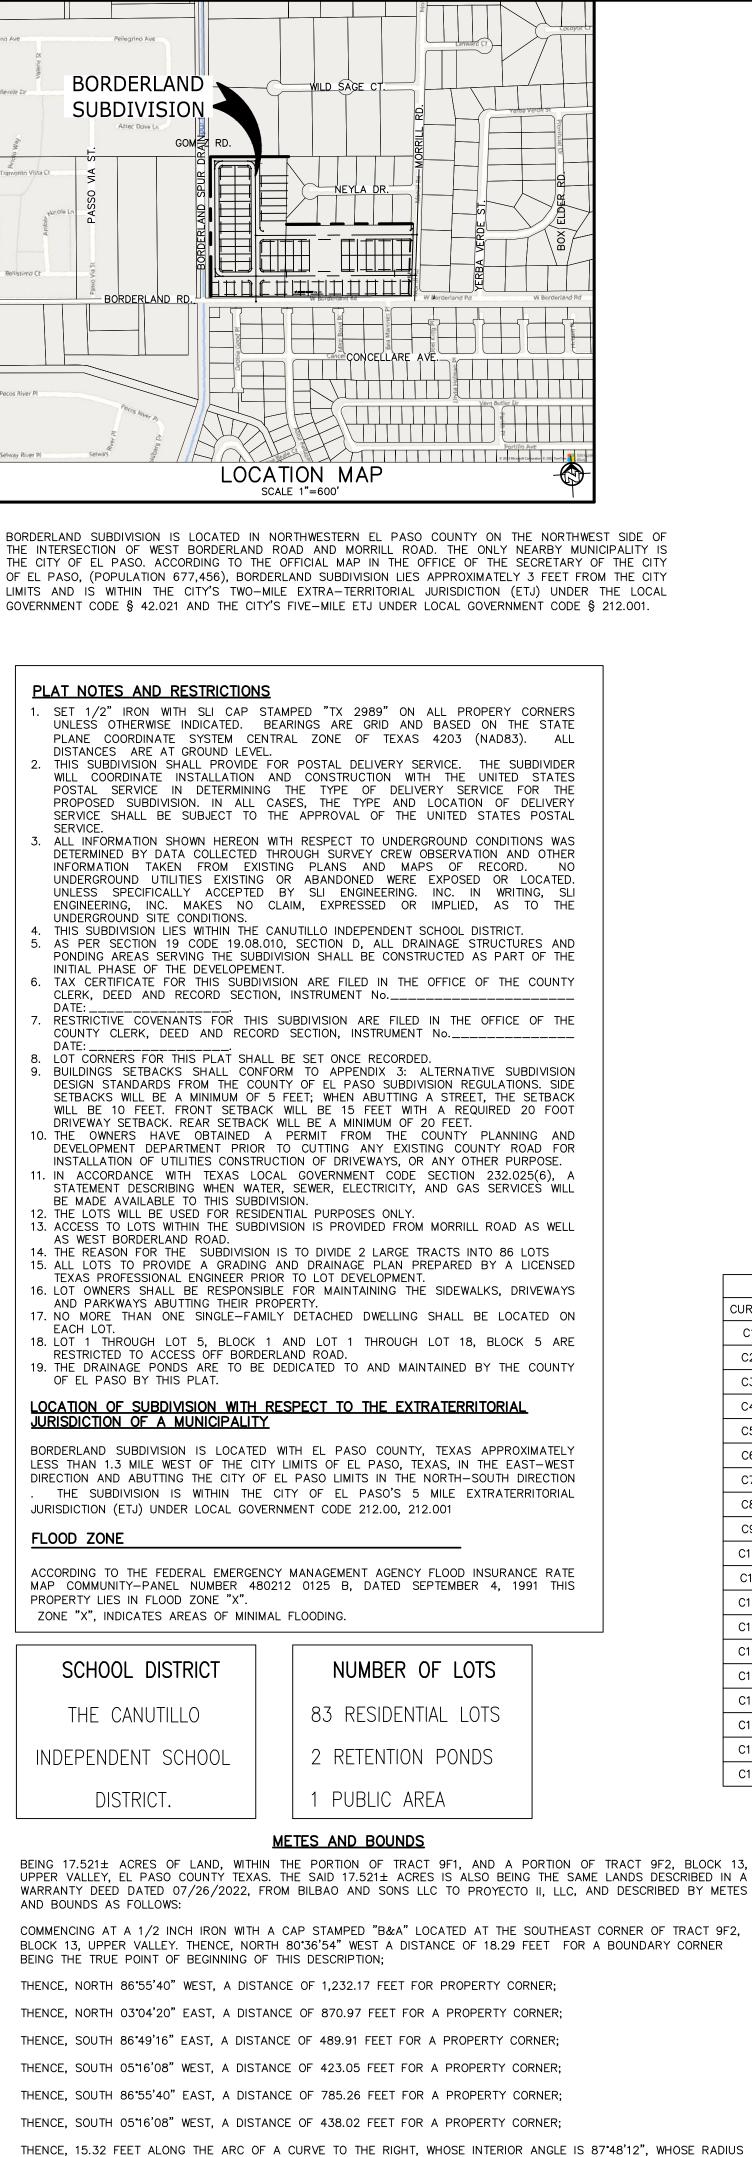

IS 10.00 FEET, WHOSE CORD BEARS SOUTH 49'10'14" WEST A DISTANCE OF 13.87 FEET BACK TO THE TRUE POINT OF BEGINNING OF THIS DESCRIPTION.



|                    | CURVE TABLE |        |                                    |            |             |                    | LINE TABLE |        |                     | BLOCK 1 |              |            | BLOCK 2 |              |            | BLOCK 3 |              |            | BLOCK 4 |              |            | BLOCK 5 |                |                        |
|--------------------|-------------|--------|------------------------------------|------------|-------------|--------------------|------------|--------|---------------------|---------|--------------|------------|---------|--------------|------------|---------|--------------|------