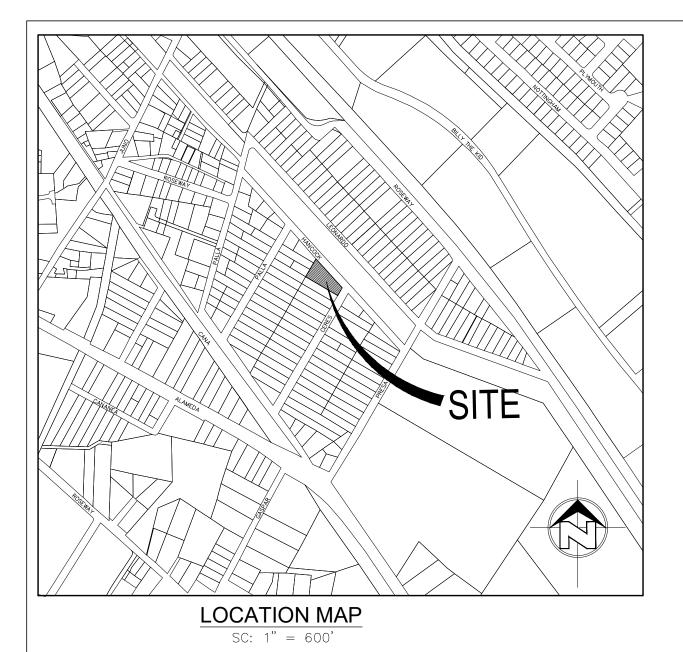

# NORTH VALUMBROSA REPLAT A

# BEING ALL OF LOTS 48 & 49 NORTH VOLUMBROSA CITY OF EL PASO EL PASO COUNTY, TEXAS CONTAINING 0.504 ACRES

THE STATE OF TEXAS COUNTY OF EL PASO

I, ALFREDO MEDINA, OWNER OF THIS LAND, HEREBY PRESENT THIS PLAT AND DEDICATE TO THE USE OF THE PUBLIC, UTILITY EASEMENTS, AS HEREON LAID DOWN AND DESIGNATED, INCLUDING EASEMENT FOR OVERHANG OF SERVICE WIRES, FOR POLE TYPE UTILITIES AND BURIED SERVICE WIRES, CONDUITS AND PIPES FOR UNDERGROUND UTILITIES, AND THE RIGHT TO INGRESS AND EGRESS FOR SERVICE AND CONSTRUCTION AND THE RIGHT TO TRIM INTERFERING TREES AND SHRUBS