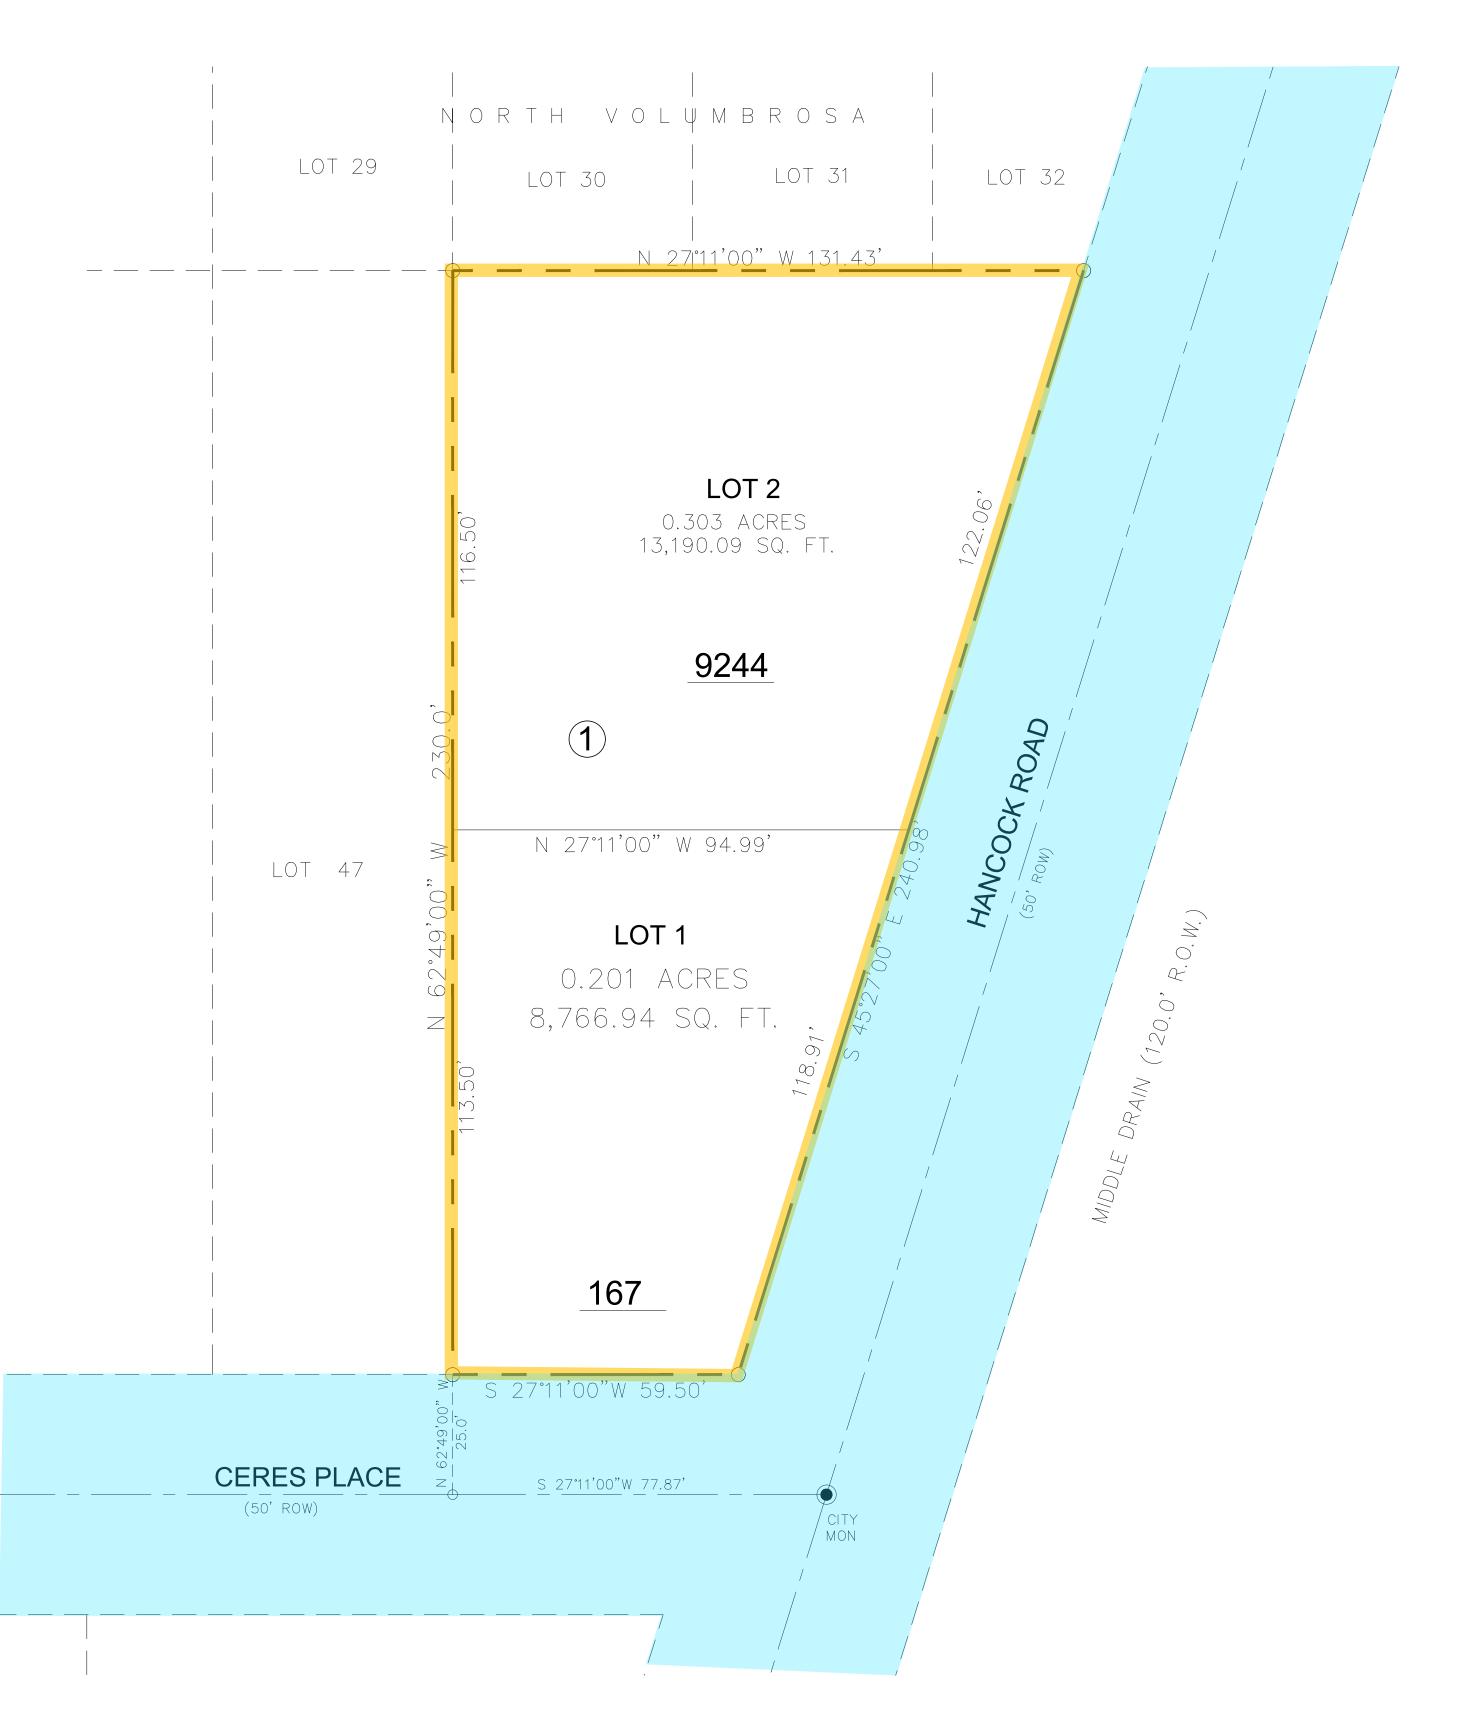

# NORTH VALUMBROSA REPLAT A

# BEING ALL OF LOTS 48 & 49 NORTH VOLUMBROSA CITY OF EL PASO EL PASO COUNTY, TEXAS CONTAINING 0.504 ACRES

THE STATE OF TEXAS COUNTY OF EL PASO

I, ALFREDO MEDINA, OWNER OF THIS LAND, HEREBY PRESENT THIS PLAT AND DEDICATE TO THE USE OF THE PUBLIC, UTILITY EASEMENTS, AS HEREON LAID DOWN AND DESIGNATED, INCLUDING EASEMENT FOR OVERHANG OF SERVICE WIRES, FOR POLE TYPE UTILITIES AND BURIED SERVICE WIRES, CONDUITS AND PIPES FOR UNDERGROUND UTILITIES, AND THE RIGHT TO INGRESS AND EGRESS FOR SERVICE AND CONSTRUCTION AND THE RIGHT TO TRIM INTERFERING TREES AND SHRUBS