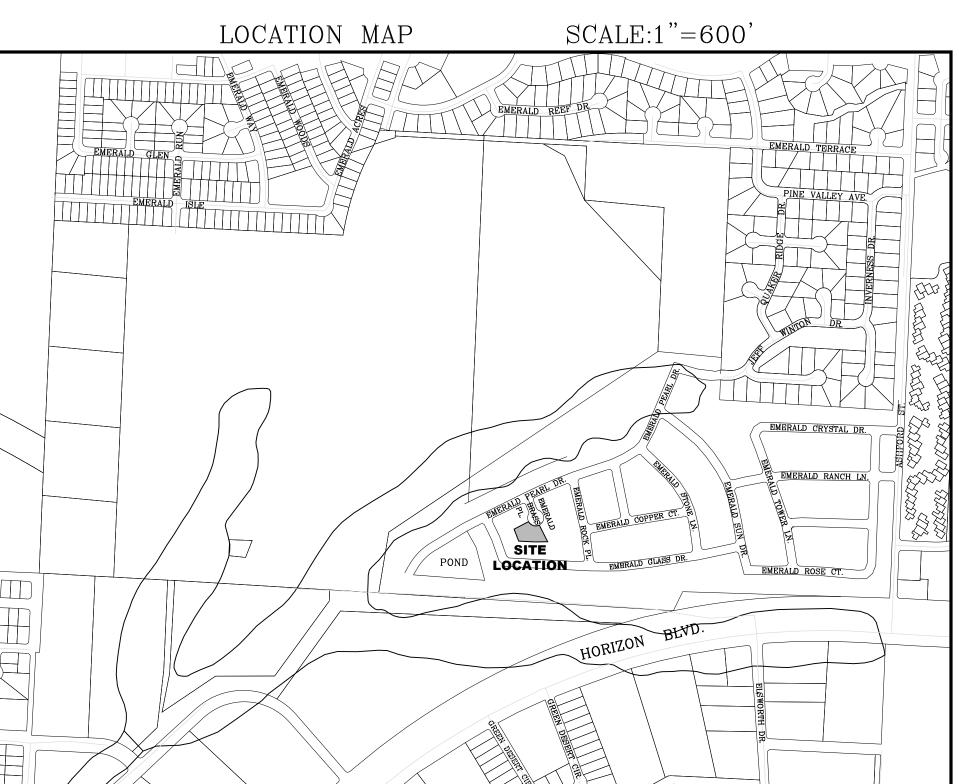

12440 Rojas Dr. El Paso, TX 79928

 $\bigcirc$  = EXIST. CITY MONUMENT

LOCATION MAP AND ETJ STATUS (SCALE 1"=600' APPROX.):

EMERALD PARK UNIT FIVE REPLAT "A", IS LOCATED WITHIN EL PASO COUNTY, TEXAS APPROXIMATELY 1.5 MILES EAST OF THE CITY LIMITS OF EL PASO, TEXAS, 1.5 MILES WEST OF THE TOWN OF HORIZON, TEXAS, AND WITHIN THE CITY OF EL PASO'S 5 MILE EXTRATERRITORIAL JURISDICTION (ETJ) UNDER LOCAL GOVERNMENT CODE 212.00, 212.001