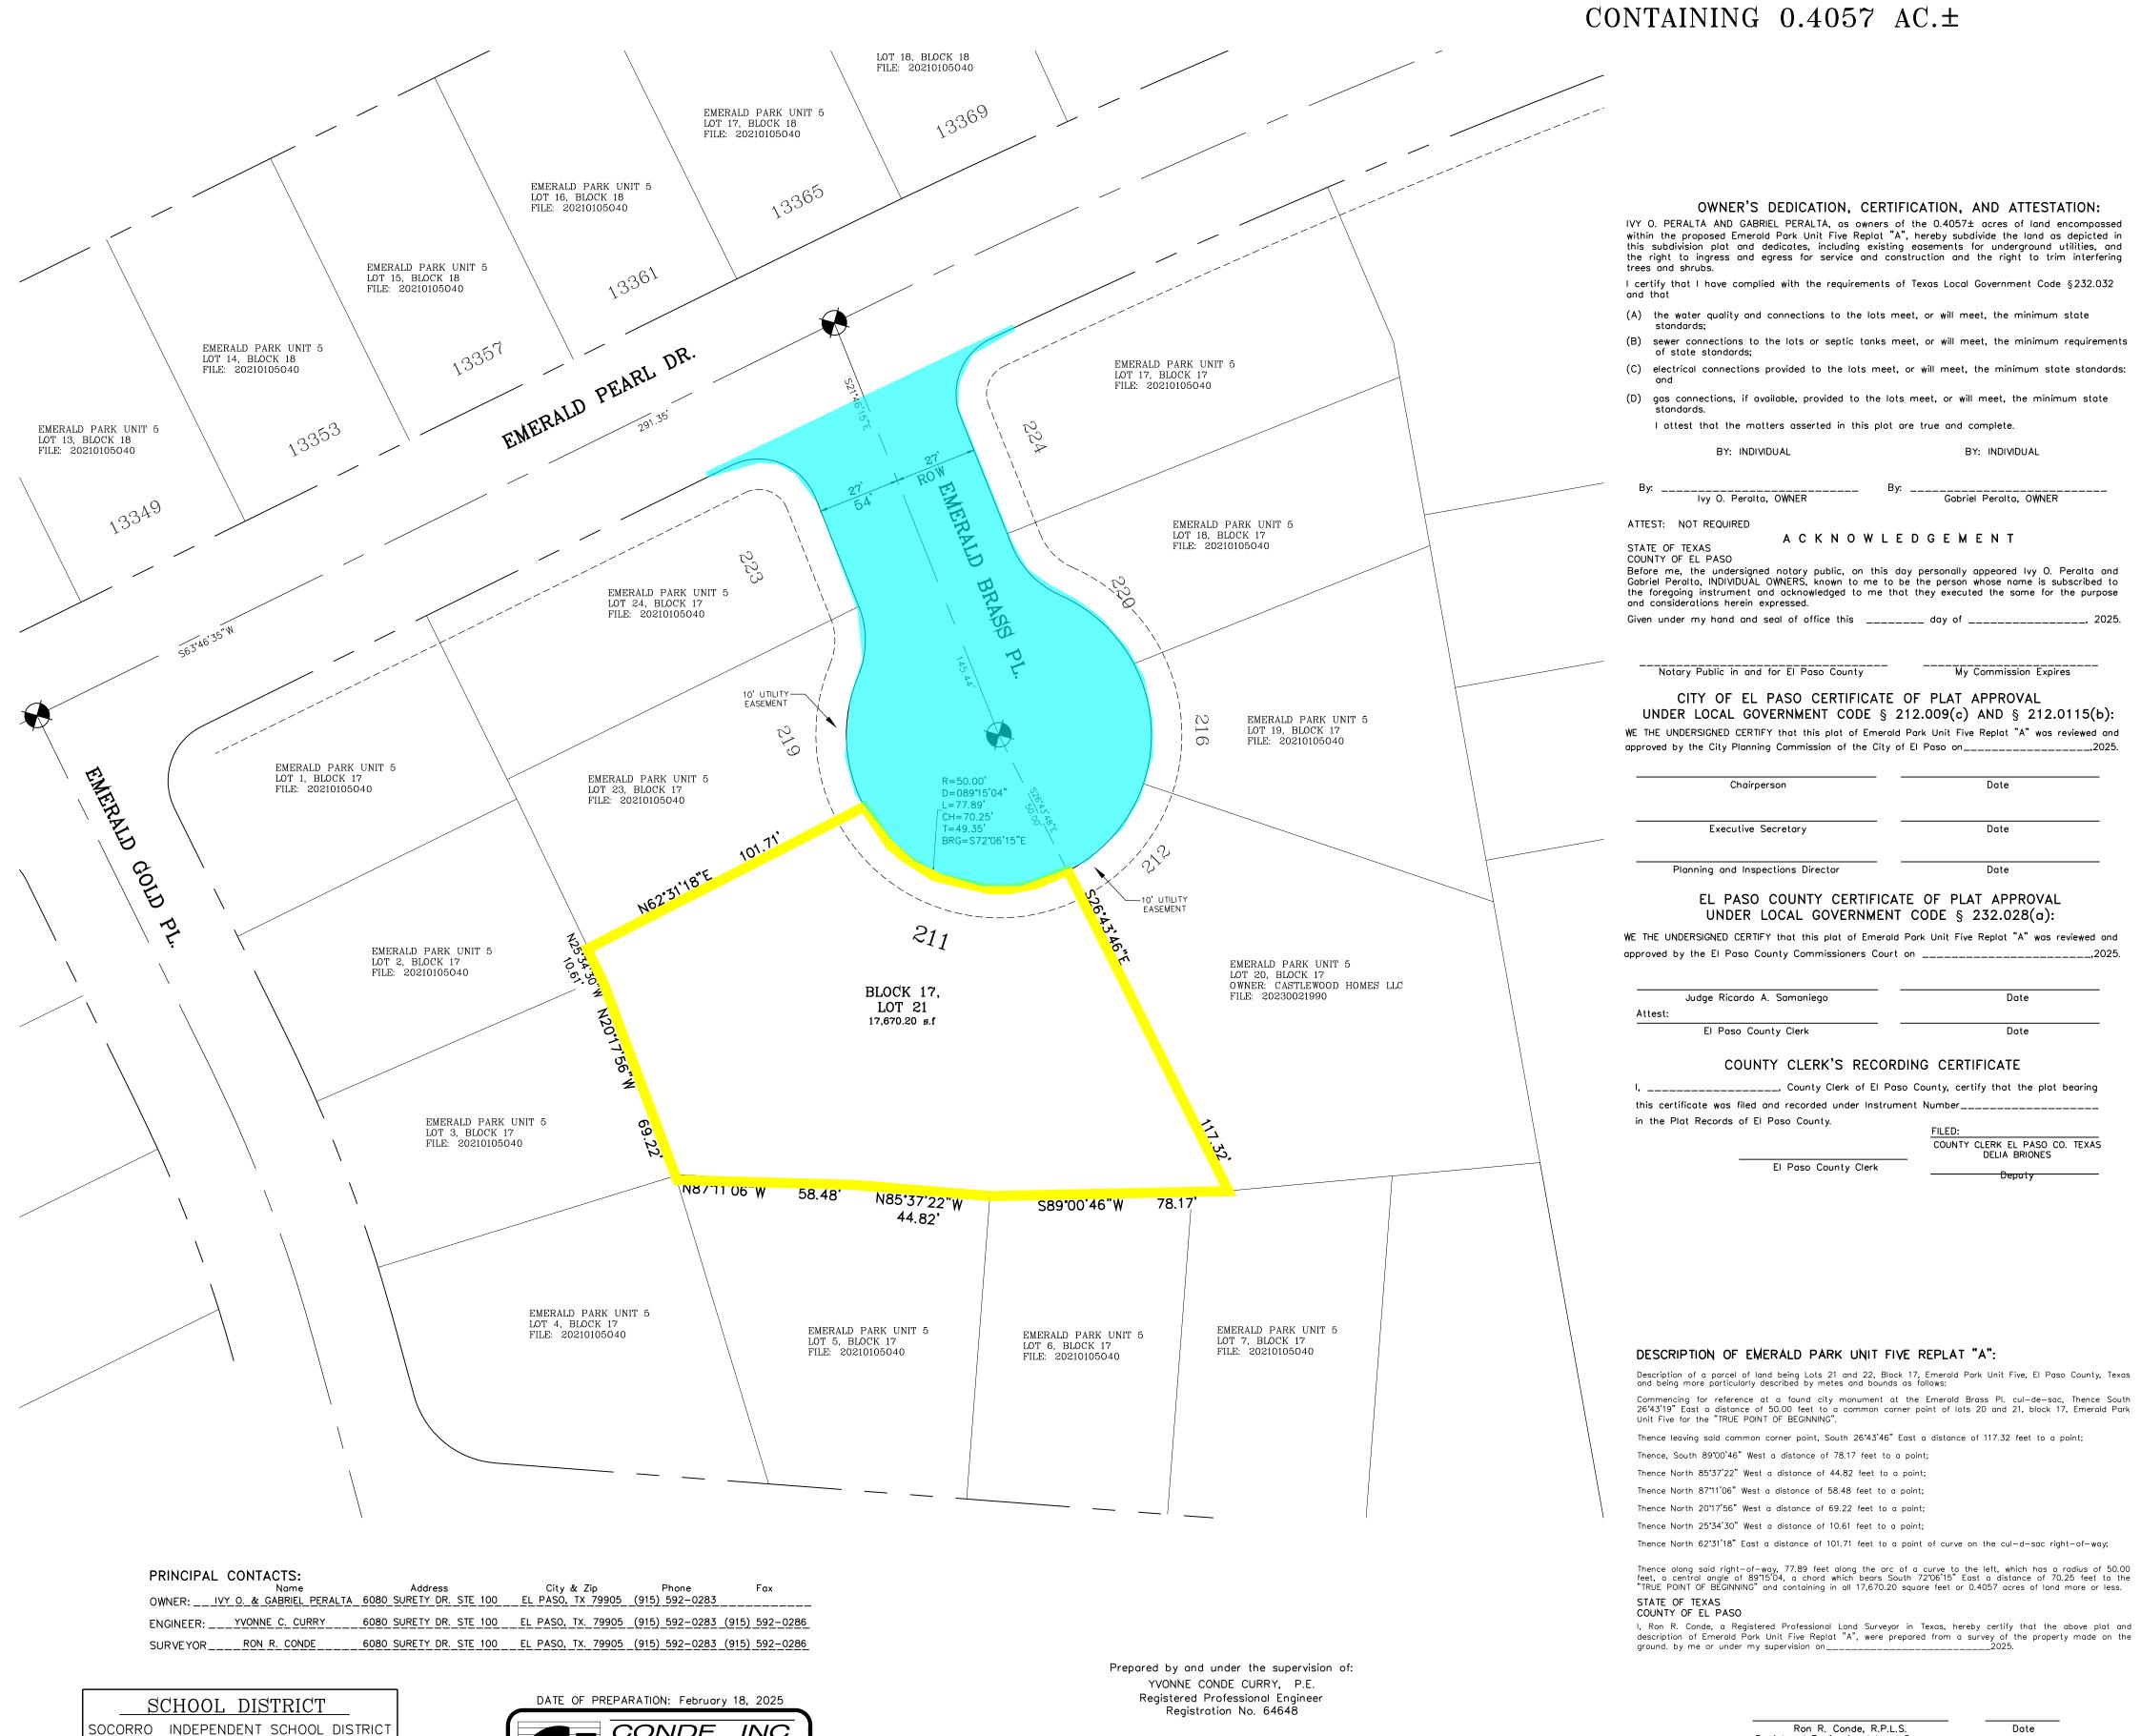

## EMERALD PARK UNIT FIVE REPLAT "A"

BEING A REPLAT OF LOTS 21 AND 22, BLOCK 17, EMERALD PARK UNIT FIVE, EL PASO COUNTY, TEXAS. CONTAINING 0.4057 AC.±

BY: INDIVIDUAL

COUNTY CLERK EL PASO CO. TEXAS

Registered Professional Land Surveyor

## PLAT NOTES AND RESTRICTIONS:

- 1. WATER AND SEWER SERVICES WILL BE PROVIDED TO EMERALD PARK UNIT FIVE REPLAT "A" BY THE PASEO DEL ESTE MUNICIPAL UTILITY DISTRICT NO. 1 IN ACCORDANCE WITH THEIR RULES AND REGULATIONS AND WITH SECTION 16.343
- 2. THE INSTRUMENT ASSURING THE CERTIFICATION THAT WATER AND SEWER SERVICES FACILITIES DESCRIBED BY THIS PLAT ARE IN COMPLIANCE WITH THE MODEL RULES ADOPTED UNDER SECTION 16, TEXAS WATER CODE IS FILED IN THE OFFICE OF THE COUNTY CLERK, DEED AND RECORD SECTION.
- 3. TAX CERTIFICATE FOR THIS SUBDIVISION ARE FILED IN THE OFFICE OF THE COUNTY CLERK, DEED AND RECORDS SECTION.
- 4. RESTRICTIVE COVENANTS FOR THIS SUBDIVISION ARE FILED IN THE OFFICE OF THE COUNTY CLERK, DEED AND RECORD INSTRUMENT No.\_
- 6. THIS SUBDIVISION SHALL PROVIDE FOR POSTAL DELIVERY SERVICE. THE SUBDIVIDER WILL COORDINATE INSTALLATION AND CONSTRUCTION WITH THE UNITED STATES POSTAL SERVICE IN DETERMINING THE TYPE OF DELIVERY SERVICE FOR THE PROPOSED SUBDIVISION. IN ALL CASES, THE TYPE AND LOCATION OF DELIVERY SERVICE SHALL BE SUBJECT TO THE APPROVAL OF THE UNITED STATES POSTAL SERVICE.
- 7. SET 1/2" REBAR WITH CAP MARKED TX 5152 AT ALL EXTERIOR BOUNDARY CORNERS UNLESS OTHERWISE NOTED.
- 8. BUILDING SETBACKS:
- RFAR 20 ft. MIN
- SIDE PROPERTY LINE 5 ft. MIN. SIDE ABUTTING STREET 10 ft. MIN.
- 9. THIS SUBDIVISION IS WITHIN FLOOD ZONE X AREAS DETERMINED TO BE OUTSIDE 500 YEAR FLOOD PLAIN COMMUNITY PANEL No. 480212 0237 B, DATED: SEPTEMBER 4, 1991.
- 10. BEARINGS ARE BASED ON THE TEXAS STATE PLANE COORDINATE SYSTEM N.A.D. 1983. CENTRAL ZONE
- 11. LOT WITHIN EMERALD PARK UNIT FIVE REPLAT "A" IS RESTRICTED TO RESIDENTIAL USE. 12. NO MORE THAN ONE SINGLE FAMILY DETACHED DWELLING PER LOT.
- THE PURPOSE OF THIS REPLAT: IS TO COMBINE LOTS 21 & 22, BLOCK 17, INTO ONE LOT 1.