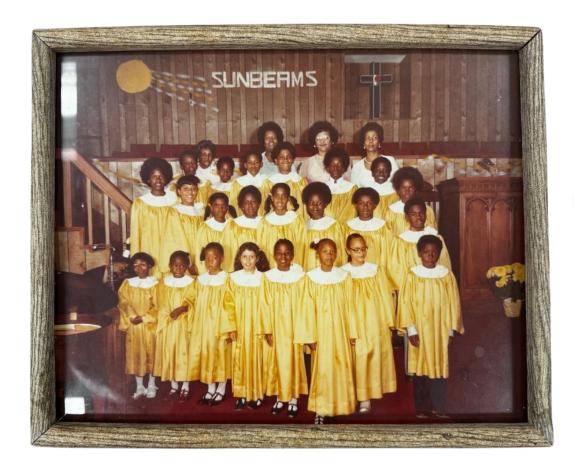

Gift from Shiloh Baptist Church – Items from the *Still We Rise* Exhibition \*This photograph is in excellent condition and fits in the Black History and photograph collection