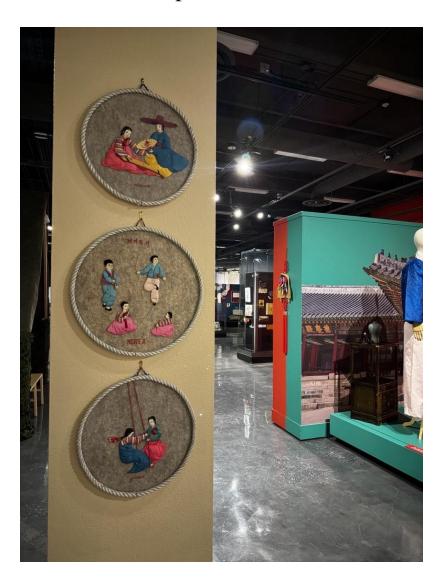

### Gift from The Ahn Family – Korean Diaspora Collection \*These figurines are in excellent condition and fit in the Asian Diaspora and Education Collections