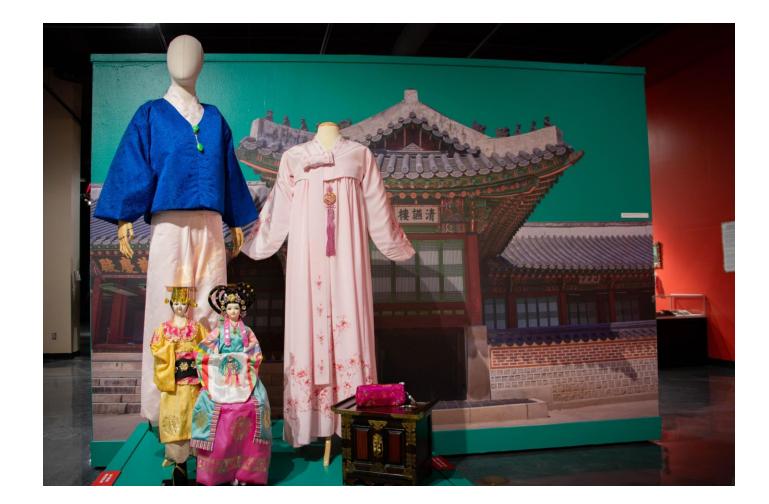

#### Gift from The Ahn Family – Korean Diaspora Collection \*This lot is in excellent condition and fit in our Asian Diaspora, Historic Textiles, and Education collections

### Gift from The Ahn Family – Korean Diaspora Collection

\*These textiles are in excellent condition and fit in the Asian Diaspora, Historic Textiles, and Education Collections