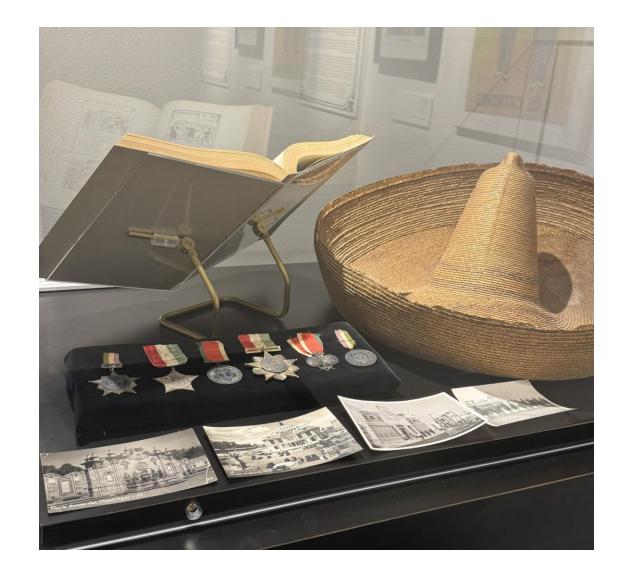

#### Gift from Diana Duron – Early El Paso History ephemera \*This lot is in good condition and fits in our Early El Paso, Postcards, Newspaper, People's History, Mexican History, Jake Erlich, and El Paso's Homegrown Collections

#### Gift from Diana Duron – Early El Paso History ephemera \*These postcards are in good condition and fit in the Early El Paso, Postcards, and Mexican History collection