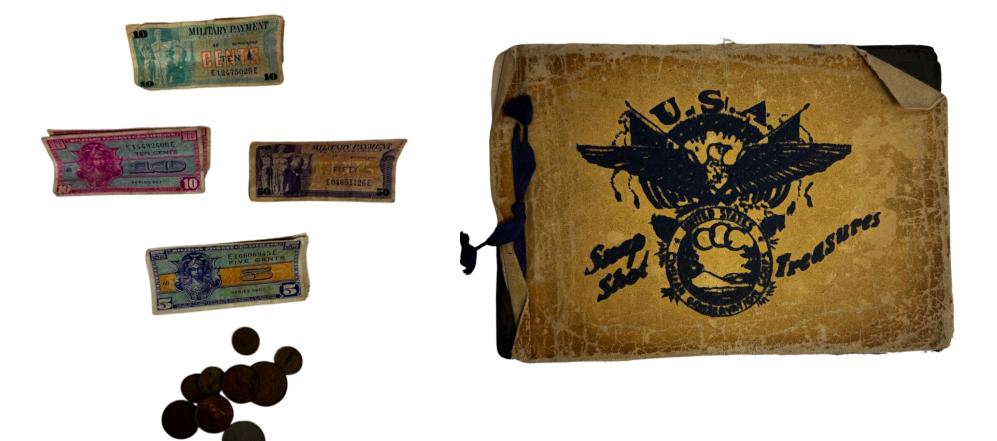

#### Gift from Diana Duron – Early El Paso History ephemera \*This set of ephemera is in good condition and fit in the People's History and El Paso's Homegrown Collections