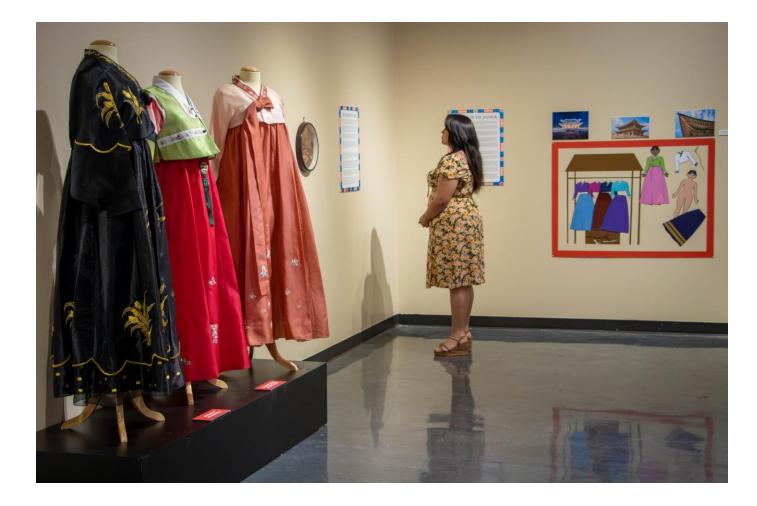

#### Gift from The Ahn Family – Korean Diaspora Collection \*This lot is in excellent condition and fit in our Asian Diaspora, Historic Textiles, and Education collections

### Gift from The Ahn Family – Korean Diaspora Collection

\*These textiles are in excellent condition and fit in the Asian Diaspora, Historic Textiles, and Education Collections