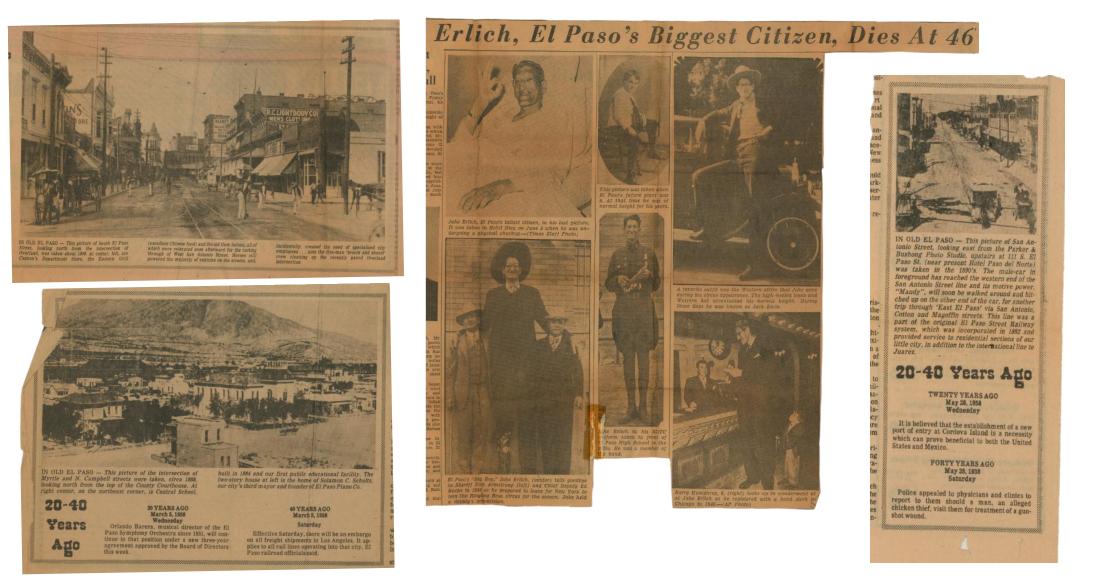

#### Gift from Diana Duron – Early El Paso History ephemera \*This newspaper clippings are in good condition and fit in the Early El Paso, Newspaper, and Jake Erlich collections