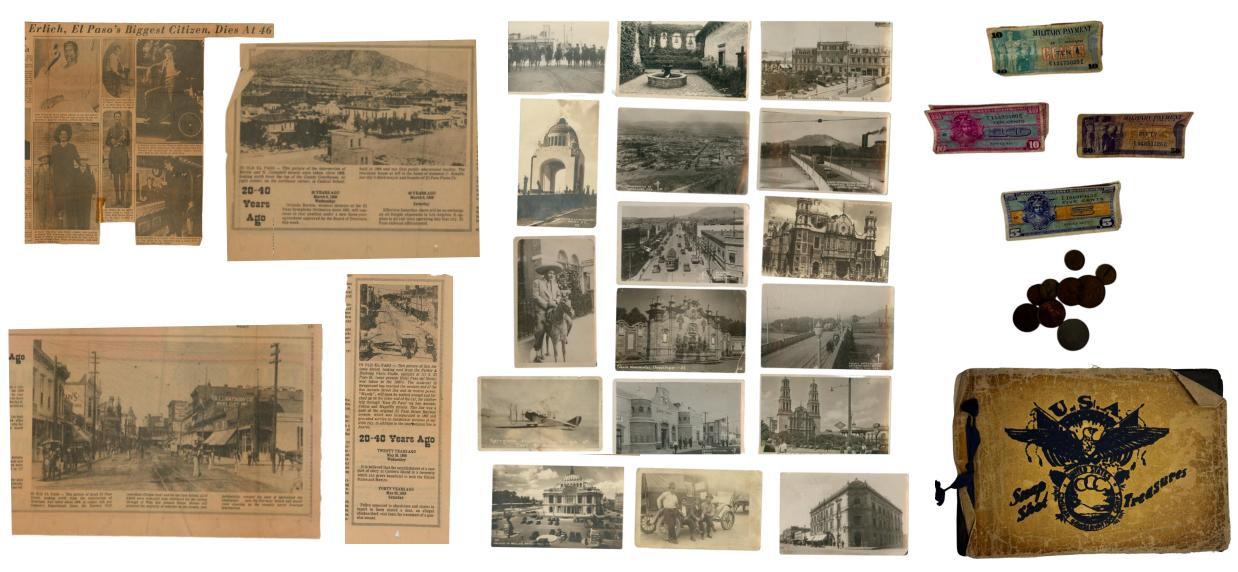

#### Gift from Diana Duron – Early El Paso History ephemera \*This lot is in good condition and fits in our Early El Paso, Postcards, Newspaper, People's History, Mexican History, Jake Erlich, and El Paso's Homegrown Collections

#### Gift from Diana Duron – Early El Paso History ephemera \*These postcards are in good condition and fit in the Early El Paso, Postcards, and Mexican History collection

#### Gift from Diana Duron – Early El Paso History ephemera \*This newspaper clippings are in good condition and fit in the Early El Paso, Newspaper, and Jake Erlich collections

#### Gift from Diana Duron – Early El Paso History ephemera \*This set of ephemera is in good condition and fit in the People's History and El Paso's Homegrown Collections