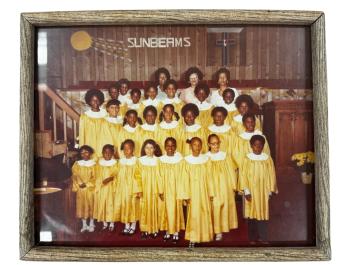

Gift from Shiloh Baptist Church – Items from the *Still We Rise* Exhibition \*This photograph is in excellent condition and fits in the Black History and photograph collection