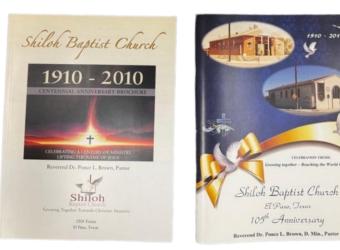

#### Gift from Shiloh Baptist Church – Items from the *Still We Rise* Exhibition \*These programs are in excellent condition and fit in the Black History collection