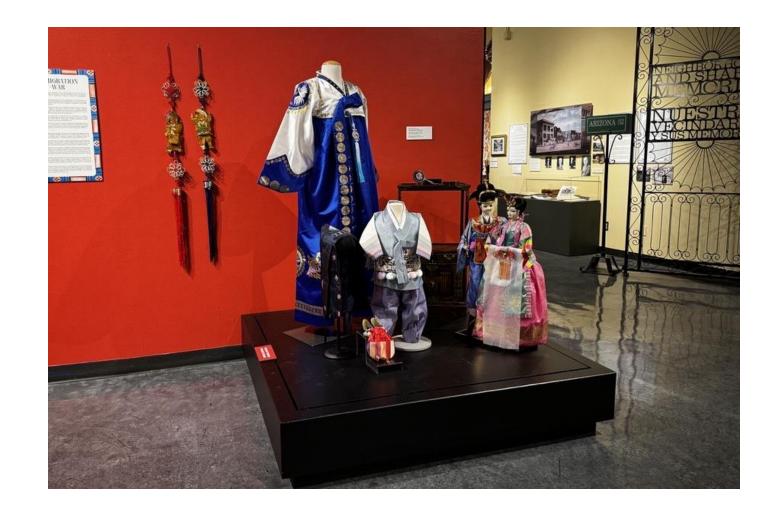

#### Gift from The Ahn Family – Korean Diaspora Collection \*This lot is in excellent condition and fit in our Asian Diaspora, Historic Textiles, and Education collections

### Gift from The Ahn Family – Korean Diaspora Collection

\*These textiles are in excellent condition and fit in the Asian Diaspora, Historic Textiles, and Education Collections