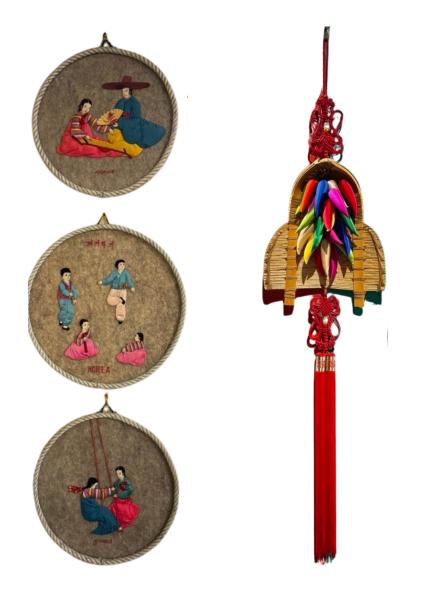

### Gift from The Ahn Family – Korean Diaspora Collection \*These figurines are in excellent condition and fit in the Asian Diaspora and Education Collections

### Gift from The Ahn Family – Korean Diaspora Collection \*These Decoratives are in excellent condition and fit in the Asian Diaspora and Education Collections

#### Gift from The Ahn Family – Korean Diaspora Collection \*These Decoratives are in excellent condition and fit in the Asian Diaspora and Education Collections

Gift from Dolores Duran – Western Playland promotional mug \*This lot is in excellent condition and fits in our Contemporary Borderlands, Tourism and Entertainment collection