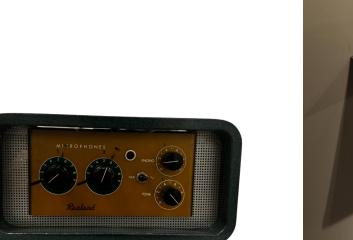

#### Gift from Shiloh Baptist Church – Items from the *Still We Rise* Exhibition \*This items are in excellent condition and fit in the Black History collection

Gift from Shiloh Baptist Church – Items from the *Still We Rise* Exhibition \*This furnishing is in excellent condition and fits in the Black History and furnishings collection