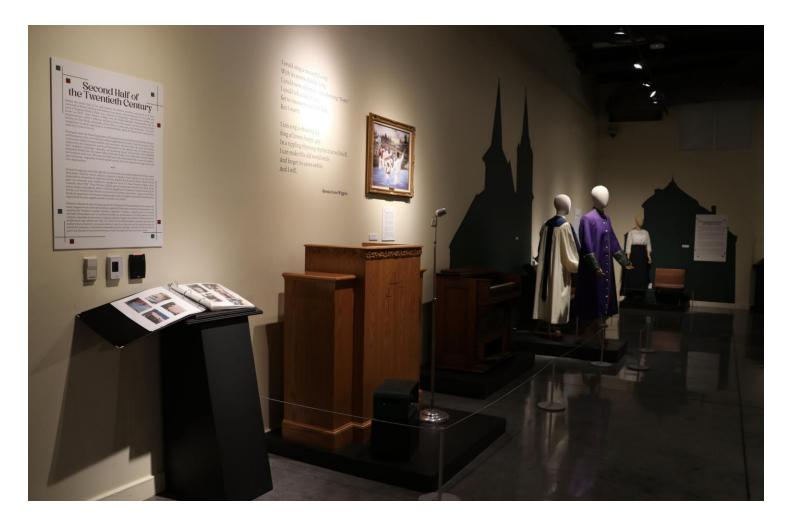

Gift from Shiloh Baptist Church – Items from the *Still We Rise* Exhibition \*This lot is in good condition and fit in our photograph, furnishings, and People's History collections. These items would be the first additions to our Black History collection.