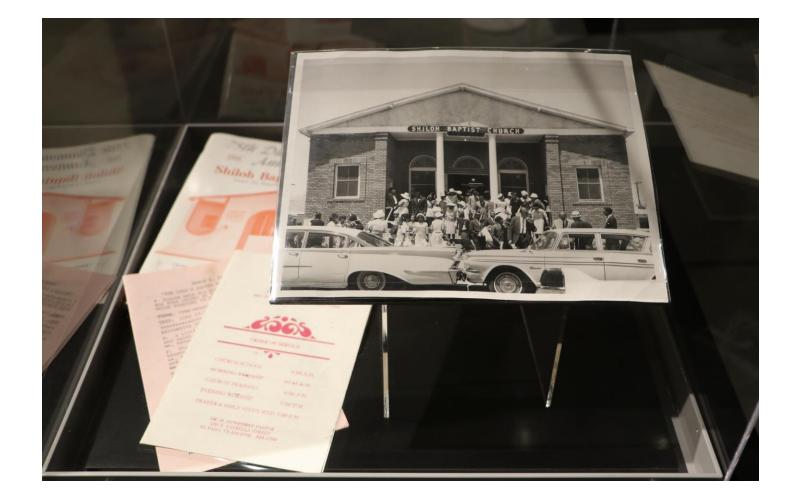

Gift from Shiloh Baptist Church – Items from the *Still We Rise* Exhibition \*This photograph is in excellent condition and fits in the Black History and photograph collection