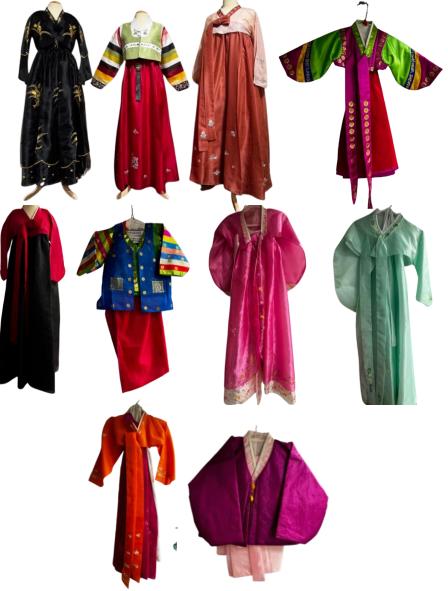

### Gift from The Ahn Family – Korean Diaspora Collection

\*These textiles are in excellent condition and fit in the Asian Diaspora, Historic Textiles, and Education Collections