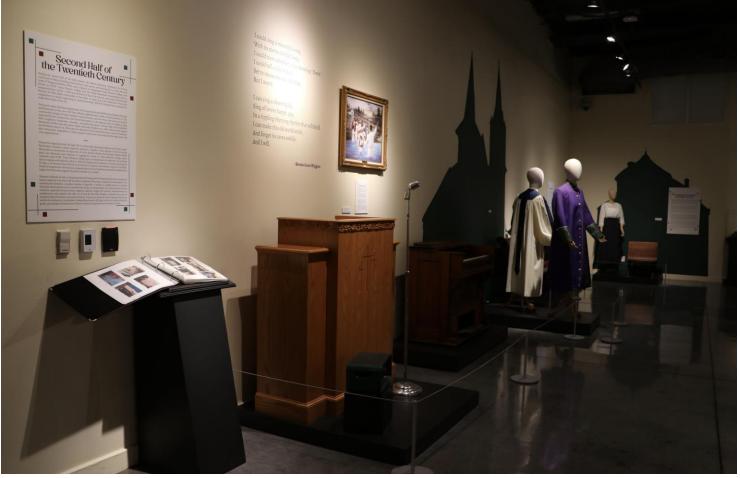

Gift from Shiloh Baptist Church – Items from the *Still We Rise* Exhibition \*This lot is in good condition and fit in our photograph, furnishings, and People's History collections. These items would be the first additions to our Black History collection.