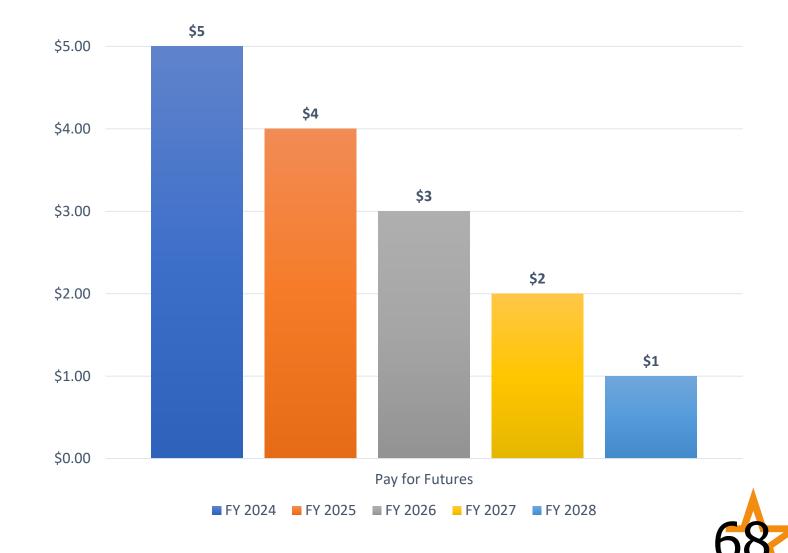

798   | \$1,538,247   |
| # Operating Days<br>(Unassigned/Committed) |              | 18           | 9            | 21           | 22           | 21           | 17           | 23           | 38           | 59           | 90            | 92            |

Restricted (cash reserve) - includes amounts that can be spent only for the specific purposes stipulated by the City Charter

Unassigned - the residual classification for the government's general fund and includes all spendable amounts not contained in the other classifications.

Committed - includes amounts that can be used only for the specific purposes determined by a formal action of City Council (stabilization funds)

Current # operating days is based on FY 2024 Preliminary Budget



## Pay for Futures Fund 5 Year Plan (millions)









# Multi-year Financial Outlook FY 2023/24 & FY 2024/25

|                                  | FY 2023     | FY 2024     | FY 2025     |            |         |
|----------------------------------|-------------|-------------|-------------|------------|---------|
| REVENUE BY SOURCE                | Adopted     | Preliminary | MYFO        | Variance   | Percent |
| PROPERTY TAXES                   | 251,280,449 | 256,303,145 | 263,113,009 | 6,809,864  | 3%      |
| SALES TAXES                      | 112,783,370 | 135,235,182 | 139,143,478 | 3,908,297  | 3%      |
| FRANCHISE FEES                   | 56,616,885  | 64,058,628  | 65,952,201  | 1,893,573  | 3%      |
| CHARGES FOR SERVICES             | 30,250,649  | 34,893,318  | 35,411,429  | 518,111    | 1%      |
| FINES AND FORFEITURES