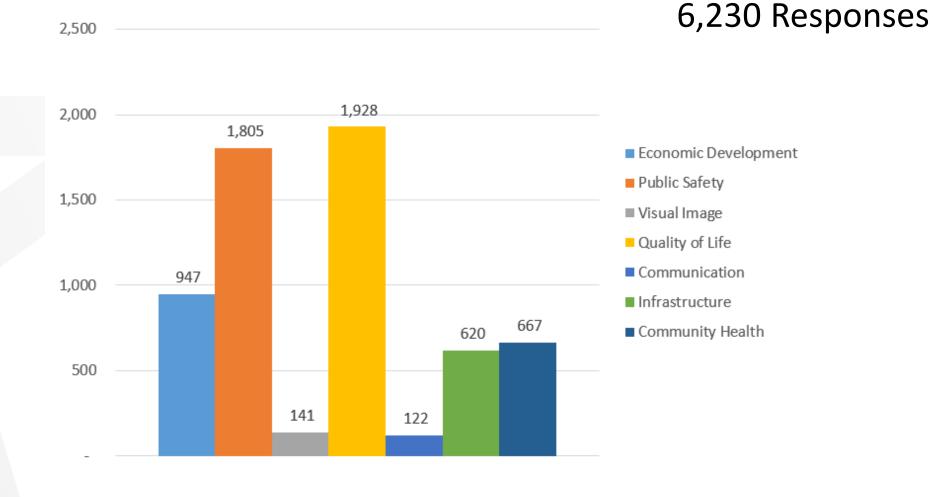

| 18,992,865    | 18,646,927    | (345,938)   |
| PURCHASING AND STRATEGIC SOURCING | 1,855,844     | 2,044,665     | 188,822     |
| STREETS AND MAINTENANCE           | 84,411,146    | 88,928,544    | 4,517,398   |
| SUN METRO                         | 93,165,450    | 111,027,161   | 17,861,711  |
| TAX                               | 2,324,297     | 2,614,462     | 290,165     |
| ZOO                               | 8,961,722     | 10,164,733    | 1,203,011   |
| Total Expenditures                | 1,171,086,079 | 1,303,580,025 | 132,493,947 |



# Property Tax Rate Comparison - FY 2023/24 No-New-Revenue Rate (cents per \$100 valuation)





<sup>\*</sup> FY 2023/24 Tax Rate is based on preliminary reports provided by the Central Appraisal District





What is your top priority?







If you selected Quality of Life, what is your focus?







If you selected Public Safety, what is your focus?







If you selected Economic Development, what is your focus?







### FY 2023/24 Preliminary General Fund Revenue

- Revenue by category
- Property tax information
- Sales tax information
- Major Variance FY 2024 vs FY 2025

### **Preliminary General Fund Revenue**



|                            | FY 2022     | FY 2023     | FY 2024     | FY 2023 Adopted<br>Over/(Under) FY 2024<br>Preliminary |         |
|----------------------------|-------------|-------------|-------------|--------------------------------------------------------|---------|
|                            | Adopted     | Adopted     | Preliminary | Variance