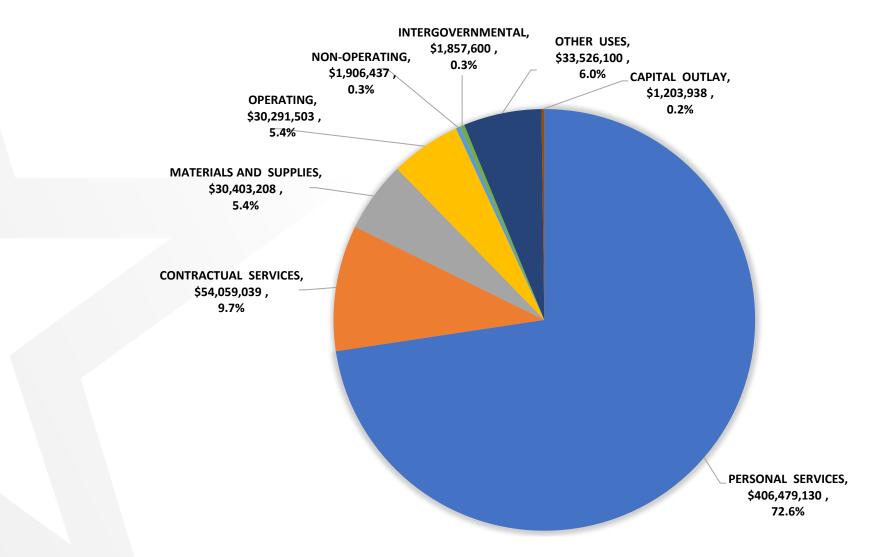

ity
  - d. Increasing traffic safety initiatives to include new traffic signal intersections



## **Budget Development Approach**



- 4) Continuing our commitment to providing *exceptional recreational and cultural opportunities* through investments in new amenities, for example:
  - a. La Nube (Children's Museum)
  - b. Mexican American Cultural Center
  - c. Penguin exhibit at the Zoo
- 5) Finally, invests in the *retention and recruitment* of our workforce,
  - a. By raising the entry wage from \$12.11 to \$13.11 an hour by February/March 2024
  - b. Increasing funding for the tuition assistance program
  - c. No healthcare cost increases passed on to civilian employees for the fifth year



## FY 2023/24 General Fund by Strategic Goal







## FY 2023/24 General Fund by Category







## FY 2023/24 General Fund Revenue by Category









FY 2024 **Preliminary General Fund Budget By Department** 

|                                   | FY 2023     | FY 2024     |            |
|-----------------------------------|-------------|-------------|------------|
| Departments                       | Adopted     | Preliminary | Variance   |
| CAPITAL IMPROVEMENT DEPARTMENT    | 6,872,182   | 7,611,562   | 739,380    |
| CITY ATTORNEY                     | 4,917,866   | 6,089,120   | 1,171,253  |
| CITY CLERK                        | 1,315,254   | 922,507     | (392,748)  |
| CITY MANAGER                      | 3,089,473   | 3,220,658   | 131,186    |
| COMMUNITY AND HUMAN DEVELOPMENT   | 1,462,977   | 2,037,178   | 574,200    |
| ECONOMIC DEVELOPMENT              | 3,201,468