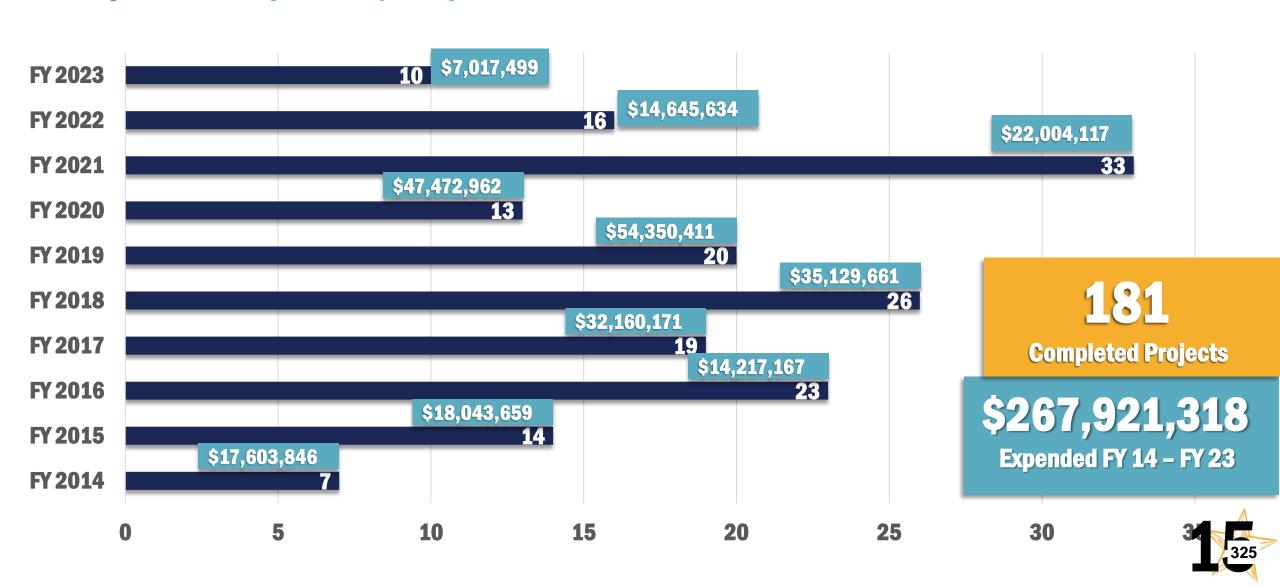

naut Skate Park and Joey Barraza and Vino Memorial Park

- Began process for two Master
   Plans Mary Frances Keisling
   Park and Memorial Park
- Over 350,000 visitors throughout WinterFest season
- **→ Over 300 Live Active EP events**
- Record-breaking participants for Mini Sports

- Completing and opening the Penguin Oasis in 2023
- Opened new restrooms and dedicated nursing station
- ➤ Hosting the Chihuahuan Desert Education Conference
- > First baby giraffe ever born in El Paso
- Mexican Wolf cross fostering program
- Komodo Dragon on display in temporary exhibit
- Attendance and earned revenue up for the year

#### **KEY ACCOMPLISHMENTS**

**Transformative Results Since 2015** 





# QUALITY OF LIFE

# **Key Accomplishments**

**Projects Completed / Expenditures Per Fiscal Year** 



**Transformative Results Since 2015** 













**Transformative Results Since 2015** 





**Transformative Results Since 2015** 









**E.L. WILLIAMS PARK CANOPIES - NIP V** 



**Transformative Results Since 2015** 









SYLVIA CARREON RECREATION CENTER ADA BRIDGE RAMP



Transformative Results Since 2015





MANHATTAN HEIGHTS HISTORIC ARCHWAY ILLUMINATION



# FY23 KEY ACCOMPLISHMENTS GOAL 1 (ECONOMIC DEVELOPMENT) GOAL 3 (VISUAL IMAGE) 331 VIBRANT REGIONAL ECONOMY



- **New flights** to Long Beach and **Orlando**
- Passenger Traffic up 18.3% over 2022
- **Innovation Factory, phase I of the BBB** grant for advanced manufacturing opened and fully occupied
- Five-year \$276 million Capital **Improvement Program approved**
- **Most advanced drone safety/security** detection