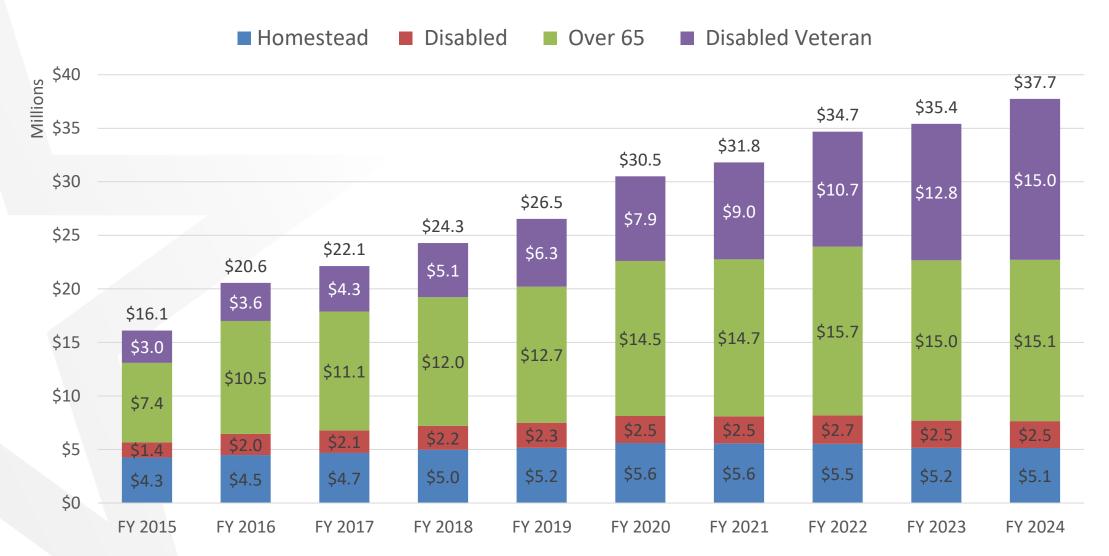

#### **AGENDA**

1. For discussion and action: FY 2023 - 2024 Budget as presented by the Interim City Manager. Discussion and action may include, but not limited to operating, capital and debt budgets and all possible funding sources.

#### AGENDA LANGUAGE:

This is the language that will be posted to the agenda. Please use ARIAL 11 Font.

For discussion and action: FY 2023 - 2024 Budget as presented by the Interim City Manager. Discussion and action may include, but not limited to operating, capital and debt budgets and all possible funding sources.

**DISTRICT(S) AFFECTED:** All Districts

STRATEGIC GOAL: All Goals

SUBGOAL: N/A

<u>SUBJECT:</u> For discussion and action: FY 2023 – 2024 Budget as presented by the Interim City Manager. Discussion and action may include, but not limited to operating, capital and debt budgets and all possible funding sources.