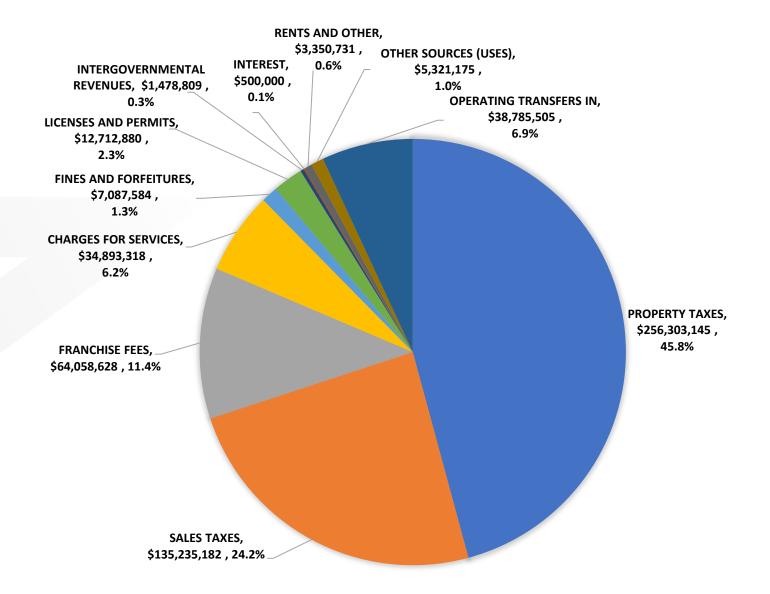

clude new traffic signal intersections



## **Budget Development Approach**



- 4) Continuing our commitment to providing *exceptional recreational and cultural opportunities* through investments in new amenities, for example:
  - a. La Nube (Children's Museum)
  - b. Mexican American Cultural Center
  - c. Penguin exhibit at the Zoo
- 5) Finally, invests in the *retention and recruitment* of our workforce,
  - a. By raising the entry wage from \$12.11 to \$13.11 an hour by February/March 2024
  - b. Increasing funding for the tuition assistance program
  - c. No healthcare cost increases passed on to civilian employees for the fifth year



## FY 2023/24 General Fund by Strategic Goal







## FY 2023/24 General Fund by Category







## FY 2023/24 General Fund Revenue by Category









FY 2024 **Preliminary General Fund Budget By Department** 

|                                   | FY 2023     | FY 2024     |            |
|-----------------------------------|-------------|-------------|------------|
| Departments                       | Adopted     | Preliminary | Variance   |
| CAPITAL IMPROVEMENT DEPARTMENT    | 6,872,182   | 7,611,562   | 739,380    |
| CITY ATTORNEY                     | 4,917,866   | 6,089,120   | 1,171,253  |
| CITY CLERK                        | 1,315,254   | 922,507     | (392,748)  |
| CITY MANAGER                      | 3,089,473   | 3,220,658   | 131,186    |
| COMMUNITY AND HUMAN DEVELOPMENT   | 1,462,977   | 2,037,178   | 574,200    |
| ECONOMIC DEVELOPMENT              | 3,201,468   | 3,219,430   | 17,962     |
| FIRE