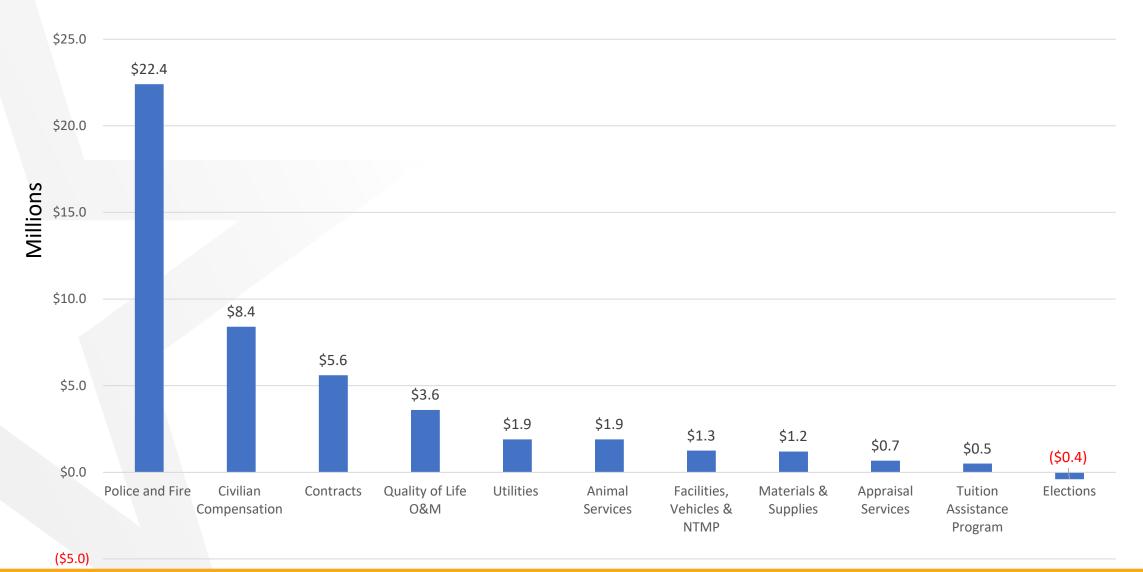

| 112,188     | 25%     |
| OTHER OPERATING EXPENDITURES     | 8,869,611   | 7,075,453   | (1,794,158) | -20%    |
| COMMUNITY SERVICE PROJECTS       | 146,750     | 238,090     | 91,340      | 62%     |
| OTHER NON-OPERATING EXPENDITURES | 1,619,797   | 1,668,347   | 48,550      | 3%      |
| GRANT MATCH                      | 1,505,866   | 1,857,600   | 351,734     | 23%     |
| OPERATING TRANSFERS OUT          | 29,436,877  | 33,526,100  | 4,089,223   | 14%     |
| CAPITAL OUTLAY                   | 1,587,965   | 1,203,938   | (384,027)   | -24%    |
| TOTAL EXPENDITURES               | 512,751,272 | 559,726,957 | 46,975,685  | 9%      |



<sup>\*</sup>FY 2024 Preliminary Budget is subject to change during the budget process

# FY 2024 General Fund Major Variances \$46.9 million









# Major Variance by Expenditures

| FY 2023 Adopted             | \$512.7 | million |
|-----------------------------|---------|---------|
| Police and Fire             | \$22.4  | million |
| Civilian Compensation       | \$8.4   | million |
| Contracts                   | \$5.6   | million |
| Quality of Life O&M         | \$3.6   | million |
| Utilities                   | \$1.9   | million |
| Animal Services             | \$1.9   | million |
| Facilities, Vehicles & NTMP | \$1.3   | million |
| Materials & Supplies        | \$1.2   | million |
| Appraisal Services          | \$0.7   | million |
| Tuition Assistance Program  | \$0.5   | million |
| Elections                   | (\$0.4) | million |
| Subtotal                    | \$47.0  | million |

FY 2024 Preliminary \$559.7 mil