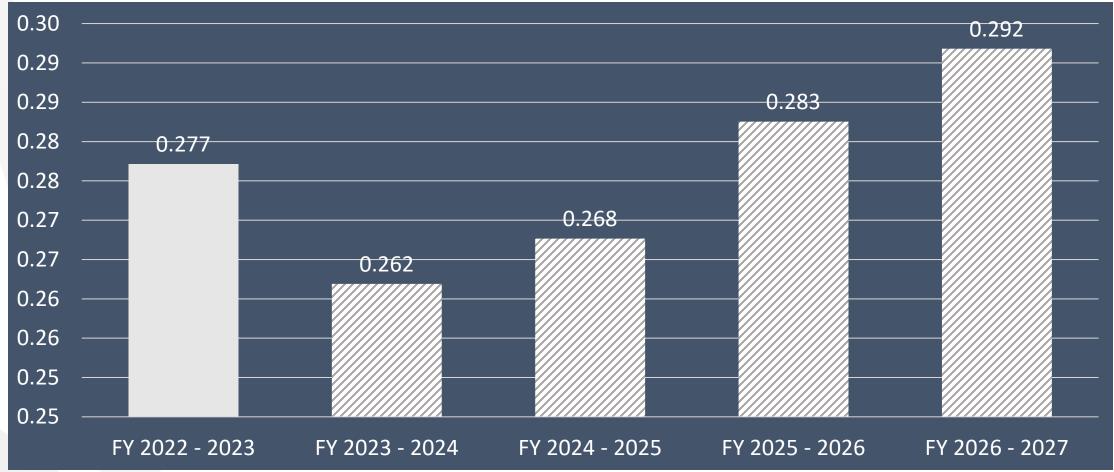

#### **AGENDA**

1. For discussion and action: FY 2023 - 2024 Budget as presented by the Interim City Manager. Discussion and action may include, but not limited to operating, capital and debt budgets and all possible funding sources.

#### AGENDA LANGUAGE:

This is the language that will be posted to the agenda. Please use ARIAL 11 Font.

For discussion and action: FY 2023 - 2024 Budget as presented by the Interim City Manager. Discussion and action may include, but not limited to operating, capital and debt budgets and all possible funding sources.

**DISTRICT(S) AFFECTED:** All Districts

STRATEGIC GOAL: All Goals

SUBGOAL: N/A

<u>SUBJECT:</u> For discussion and action: FY 2023 – 2024 Budget as presented by the Interim City Manager. Discussion and action may include, but not limited to operating, capital and debt budgets and all possible funding sources.