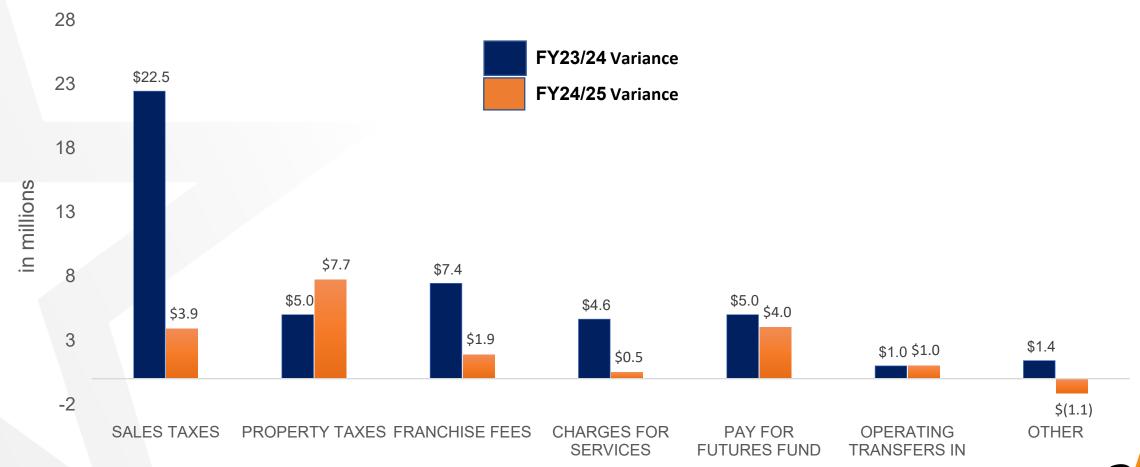

| Variance     |
|------------------|--------------------|--------------------|--------------------|--------------------|------------------------|--------------|
| Texas Gas        | 6,500,000          | 5,338,616          | 6,200,000          | 7,610,797          | 12,589,265             | 4,978,468    |
| El Paso Water    | 19,803,698         | 18,820,292         | 18,800,000         | 21,245,700         | 22,563,071             | 1,317,371    |
| El Paso Electric | 17,800,000         | 13,868,833         | 16,800,000         | 19,246,789         | 20,741,800             | 1,495,012    |
| Total            | \$ 44,103,698      | \$ 38,027,741      | \$ 41,800,000      | \$ 48,103,285      | \$ 55,894,137          | \$ 7,790,851 |



# Major Revenue Variances FY 2023/24 vs FY 2024/25







# FY 2024 Preliminary Budget Vision Block, Goal, Department

- FY 2024 Preliminary Budget by Fund Source
- General Fund Budget Comparison
- Non-General Fund Budget Comparison
- Departmental Variance Commentary



# FY 2023/24 Source of Funds

|                             | GF              |               | NGF             |                     |                    |                |                     |                  |
|-----------------------------|-----------------|---------------|-----------------|---------------------|--------------------|----------------|---------------------|------------------|
| BUDGET BY GOAL              | GENERAL<br>FUND | CDBG          | DEBT<br>SERVICE | CAPITAL<br>PROJECTS | SPECIAL<br>REVENUE | ENTERPRISE     | INTERNAL<br>SERVICE | ALL FUNDS