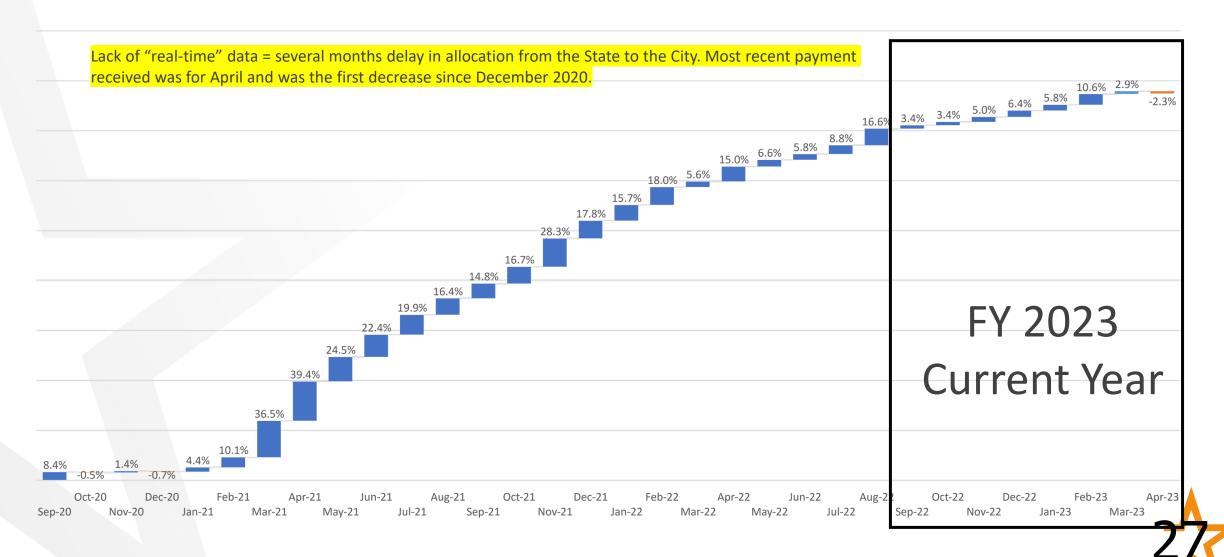

–<br>2026 | FY 2026 –<br>2027 |  |  |
| 2012 Quality of Life Bond    | 11/6/2012        |                          | 20,000,000        | 60,000,000        | 48,455,636        |  |  |
| 2019 Public Safety Bond      | 11/5/2019        | -                        | 75,000,000        | 75,000,000        | 50,000,000        |  |  |
| 2022 Community Progress Bond | 11/8/2022        | -                        | 40,000,000        | 40,000,000        | 40,000,000        |  |  |
| Total                        |                  | <b>\$0</b>               | \$135,000,000     | \$175,000,000     | \$138,455,636     |  |  |



### **Debt Service Property Tax Rate**







FY 2022 – 2023 is current debt service rate. Other years are estimates based on current assumptions

### **Sales Tax Comparison**





### **Sales Tax**



| MONTH     | FY 2020    | FY 2021     | FY 2022     | FY 2023    | FY2022 - FY2023<br>\$ VARIANCE | FY2022 - FY2023<br>% VARIANCE |
|-----------|------------|-------------|-------------|------------|--------------------------------|-------------------------------|
| SEPTEMBER | 8,531,453  | 9,249,868   | 10,620,471  | 10,978,840 | 358,369                        | 3.4%                          |
| OCTOBER   | 8,196,972  | 8,151,893   | 9,516,270   | 9,841,288  | 325,018                        | 3.4%                          |
| NOVEMBER  | 8,000,613  | 8,114,935   | 10,410,936  | 10,929,250 | 518,314                        | 5.0%                          |
| DECEMBER  | 11,043,946 | 10,970,054  | 12,918,763  | 13,746,468 | 827,705                        | 6.4%