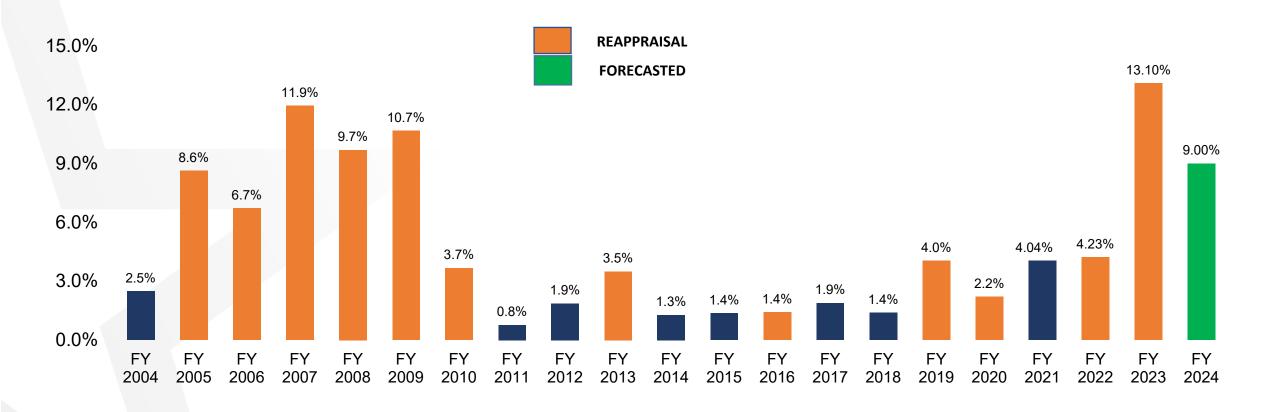

,505  | 5,999,799                                              | 18%     |
| TOTAL REVENUES             | 476,230,863 | 512,751,272 | 559,726,956 | 46,975,685                                             | 9%      |

- Property taxes assumes 9% increase in taxable values and reduction of 4.4 cents to the O&M rate
- Sales taxes assumes 20% increase from the adopted budget. Current year is up 4.3% through first eight months
- Franchise fees to align with EPWater and El Paso Electric actuals reflects an increase of 13%
- Charges for Services and Fines and Forfeitures align with actuals
- Licenses and Permits reduction due to decline in residential permits
- Operating transfers in Includes the PF3 use of fund balance of \$5M and the modification of TIRZ10A



### **Taxable Assessed Values**







<sup>\*</sup>FY 2024 is estimated based on preliminary taxable values. Certified appraisal roll will be received July 25, 2023.

### **City & State Property Tax Exemptions**







### **Property Tax Rate**





- \*FY 2024 property tax rate:
  - 1) estimated based on preliminary taxable values
  - 2) debt service rate is well below maximum 40 cents per the policy



## **Projected TRZ & TIRZ Valuations**



| Tax Increment Reinvestment Zone     | FY2020<br>Certified | FY2021<br>Certified | FY2022<br>Certified | FY2023<br>Certified | FY2024<br>Projected | FY2025<br>Projected | FY2026<br>Projected | FY2027<br>Projected | FY2028<br>Projected |
|-------------------------------------|---------------------|---------------------|---------------------|---------------------|-------------------