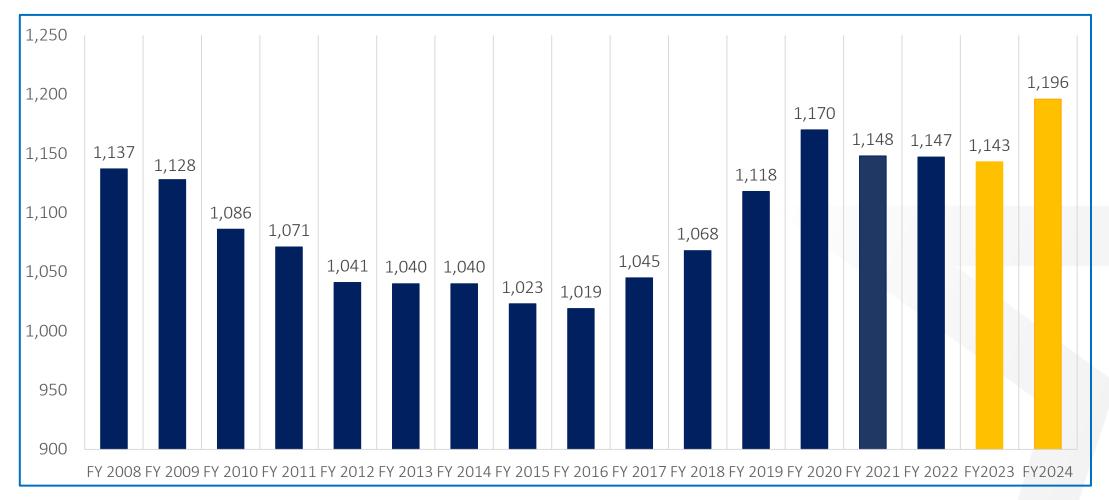

----|---------|
| FY Start (Filled)         | 1170    | 1148    | 1147    | 1143    | 1196    | 1248    | 1300    | 1351    | 1402    | 1452    | 1502    | 1551    |
| Less Attrition            | -52     | -68     | -60     | -52     | -53     | -53     | -54     | -54     | -55     | -55     | -56     | -57     |
| New Officers / Reinstated | 30      | 67      | 56      | 105     | 105     | 105     | 105     | 105     | 105     | 105     | 105     | 105     |
| Net Growth                | -22     | -1      | -4      | 53      | 52      | 52      | 51      | 51      | 50      | 50      | 49      | 48      |
| FY Ending (Filled)        | 1148    | 1147    | 1143    | 1196    | 1248    | 1300    | 1351    | 1402    | 1452    | 1502    | 1551    | 1599    |





# Police Uniformed Staffing



Net 30 plan started in FY 2016 – net increase of 300 officers in 10 years. FY 2024 includes funding to stay on this plan.





# Fire Department Current Staffing and Projected Academies

FY 2023 - 977 FTEs

54 vacancies

FY 2024 – 988 FTEs

55 vacancies

SAFER Grant – 21 of the 31

for Fire Station 36

|                                     | FY 2023 | FY 2024   |
|-------------------------------------|---------|-----------|
| FY Start (Filled)                   | 933     | 963       |
| Less Attrition                      | -49     | -45       |
| Reinstatements                      |         |           |
| New Firefighters                    | 79      | 70        |
| Class 103 (SAFER) (9/11/23-3/31/24) |         | <i>35</i> |
| Class 104 (Jan '24-07/31/24)        |         | 35