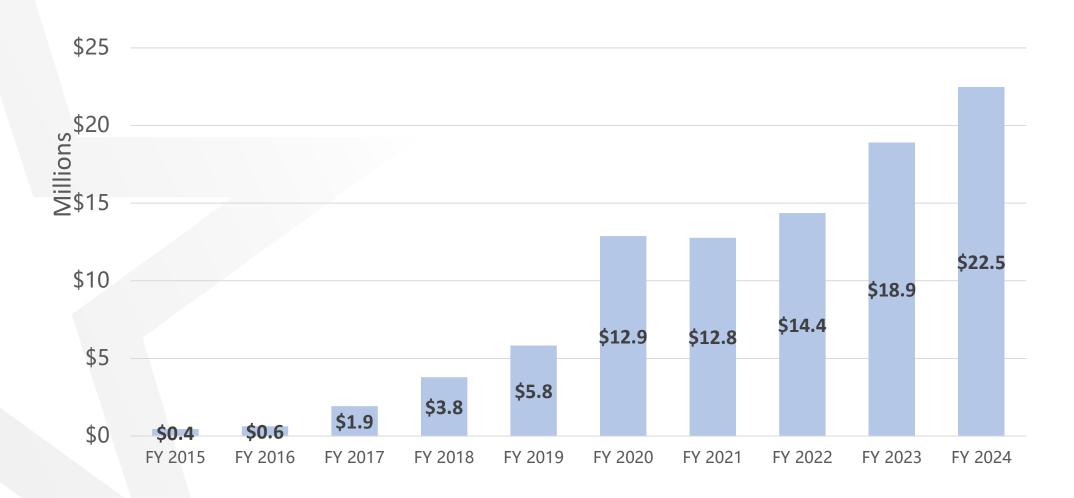

gram at Armijo Library

Museums and Cultural Affairs – La Nube (Children's' Museum) capital and repair and maintenance funding and HOT programming Zoo – Increase in operating expenditures for the new Penguin Exhibit and security contracts



#### EPA TX

### FY 2023/24 Budget Highlights – Quality of Life

- \$3.6M increase for Quality of Life services and operating costs for new bond projects
  - Penguins Exhibit Fall of 2023
  - Mexican American Cultural Center (MACC) January/February 2024
  - La Nube (Children's Museum) Summer of 2024
- \$400K for sports court maintenance and park amenities
- \$355K for maintenance in parkland dedication parks
- \$280K for Phase II of the automated irrigation project
- \$1.3M for park amenities



# **Quality of Life Investments Cumulative increase**









# FY 2024 Preliminary General Fund Budget High Performing Government

|                            | BUDGET BY VISION BLOCK |                                   |            | FY 2022<br>Actual | FY 2023<br>Adopted | FY 2024<br>Preliminary | Variance  |
|----------------------------|------------------------|-----------------------------------|------------|-------------------|--------------------|------------------------|-----------|
|                            | Goal 5                 | INFORMATION TECHNOLOGY            | 22,464,034 | 21,082,373        | 22,916,444         | 24,676,524             | 1,760,079 |
|                            |                        | COMMUNICATIONS TOTAL              | 22,464,034 | 21,082,373        | 22,916,444         | 24,676,524             | 1,76