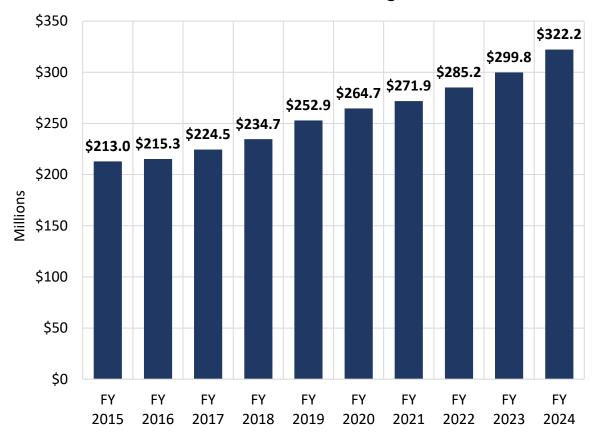

#### Variance Highlights

Fire – Increase is due to full allocation of the SAFER grant

Municipal Court – Transfer of a portion of the security contract to the General Fund

Police – Decrease in Texas Anti-Gang Center grant for building expansion no longer
anticipated in FY24

Streets & Maintenance – Transfer of the Median Maintenance, Graffiti & Street Sweeping to Environmental Services

Sun Metro – Increase in capital, maintenance and transfer of salaries from ARPA
Animal Services – Increase in staffing compensation, pet food, part-time veterinarians
Environmental Services – Increase for landfill cell construction and transfer from Streets
Public Health – Reduction in federal grant appropriations



### **Expanded Investment in Public Safety**

#### **Police and Fire Annual Budgets**



#### Staffing

- Since the summer of 2015 (FY 2016) the Police and Fire budgets have increased by \$106.9 million
- Police staffing plan to add a net increase of 300 Officers began in FY 2016
- Additional investments include the Crisis Intervention Team, an increase in 911 Communicators and additional firefighters for Station 36

#### Fleet/Capital Replacement

- Summer 2019 the budget included \$4 million for fleet and capital replacement
- Summer 2022 the budget included \$6M for fleet and capital replacement
- Summer 2023 the budget increase \$7M for fleet and capital replacement, with no increase in FY 2024

#### 2019 Public Safety Bonds

 \$167.3 million, or 40%, of the total \$413.1 million in bonds have been issued



#### EPA TX CITY OF EL PASO

### FY 2023/24 Budget Highlights –