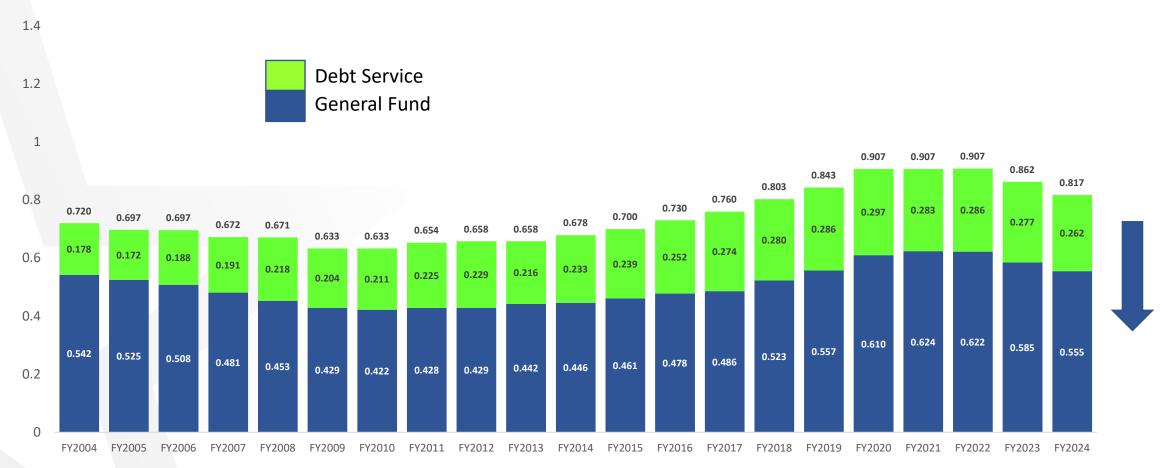

#### **AGENDA**

1. For discussion and action: FY 2023 - 2024 Budget as presented by the Interim City Manager. Discussion and action may include, but not limited to operating, capital and debt budgets and all possible funding sources.

#### AGENDA LANGUAGE:

This is the language that will be posted to the agenda. Please use ARIAL 11 Font.

For discussion and action: FY 2023 - 2024 Budget as presented by the Interim City Manager. Discussion and action may include, but not limited to operating, capital and debt budgets and all possible funding sources.

**DISTRICT(S) AFFECTED:** All Districts

STRATEGIC GOAL: All Goals

SUBGOAL: N/A

<u>SUBJECT:</u> For discussion and action: FY 2023 – 2024 Budget as presented by the Interim City Manager. Discussion and action may include, but not limited to operating, capital and debt budgets and all possible funding sources.