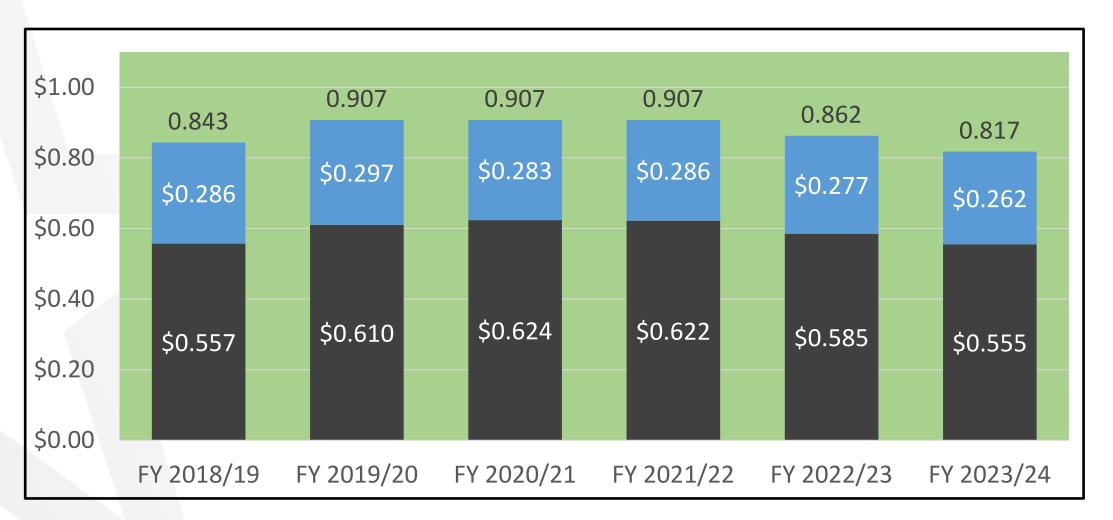

10,089,562    | 658,850     |
| POLICE                            | 192,249,635   | 202,761,844   | 10,512,209  |
| PUBLIC HEALTH                     | 18,992,865    | 18,646,927    | (345,938)   |
| PURCHASING AND STRATEGIC SOURCING | 1,855,844     | 2,044,665     | 188,822     |
| STREETS AND MAINTENANCE           | 84,411,146    | 88,928,544    | 4,517,398   |
| SUN METRO                         | 93,165,450    | 111,027,161   | 17,861,711  |
| TAX                               | 2,324,297     | 2,614,462     | 290,165     |
| ZOO                               | 8,961,722     | 10,164,733    | 1,203,011   |
| Total Expenditures                | 1,171,086,079 | 1,303,580,025 | 132,493,947 |



# Property Tax Rate Comparison - FY 2023/24 No-New-Revenue Rate (cents per \$100 valuation)





<sup>\*</sup> FY 2023/24 Tax Rate is based on preliminary reports provided by the Central Appraisal District





What is your top priority?







If you selected Quality of Life, what is your focus?







If you selected Public Safety, what is your focus?







If you selected Economic Development, what is your focus?







### FY 2023/24 Preliminary General Fund Revenue

- Revenue by category
- Property tax information
- Sales tax information
- Major Variance FY 2024 vs FY 2025

### **Preliminary General Fund Revenue**



|                            | FY 2022     | FY 2023     | FY 2024     | FY 2023 Adopted<br>Over/(Under) FY 2024<br>Preliminary |         |
|----------------------------|-------------|-------------|-------------|----------------------------------------------------