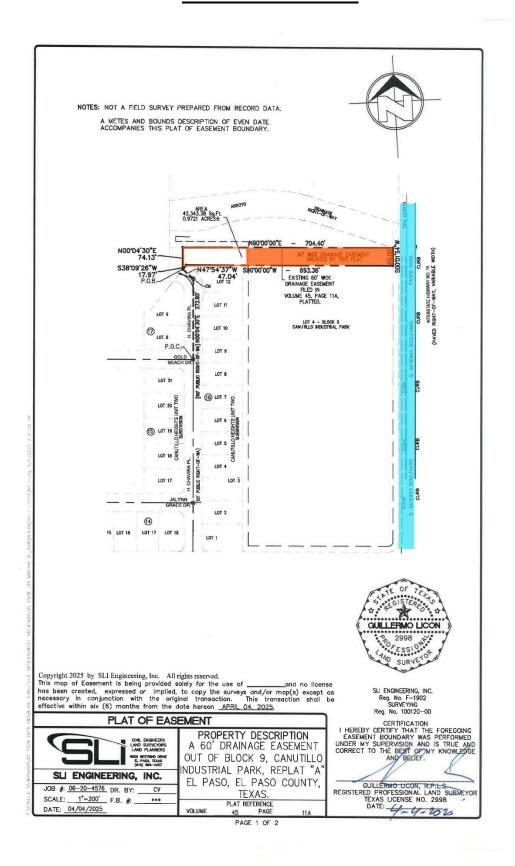

#### EASEMENT BOUNDARY DESCRIPTION

Easement description: a 60' drainage easement out of Block 9, CANUTILLO INDUSTRIAL PARK, REPLAT "A", according to the plat thereof recorded in Volume 45, Page 11A, Plat RecOrds of El Paso, El Paso County, Texas and being described by metes and bounds as follows:

Commencing at a city monument lying on the centerline of H. Chavira Place cul—de—sac, from witch a city monument lying on the centerline intersection of said H. Chavira Place and Gold Beach Drive bears North 00°04'30" East, a distance of 272.80 feet; Thence, North 47'54'37" West, a distance of 47.04 feet to a point for a boundary corner of the easement herein being described, said point being the TRUE POINT OF BEGINNING of this boundary description.

THENCE, North 00°04'30" East, a distance of 74.13 feet to a point for a boundary corner.

THENCE, North 90'00'00" East, a distance of 704.40 feet to a point for a boundary corner lying on the westerly right—of—way of a 20 feet drainage easement.

THENCE, South 00°01'54" West, with said right-of-way line, a distance of 60.00 feet to a point for a boundary corner lying on the northerly property line of Lot 4, Block 9, Canutillo Industrial Park, Replat "A".

THENCE, South 90°00'00" West, with said property line and away from said right-of-way line, a distance of 693.36 feet to a point for a boundary corner lying on the northerly right-of-way line of H. Chavira Place.

THENCE, South 38'09'26" West, away from said right-of-way line, a distance of 17.97 feet back to the TRUE POINT OF BEGINNING of this easement description.

Said Easement containing 0.9721 of an acre [42,343.38 Sq. Ft.] of land, more or less.