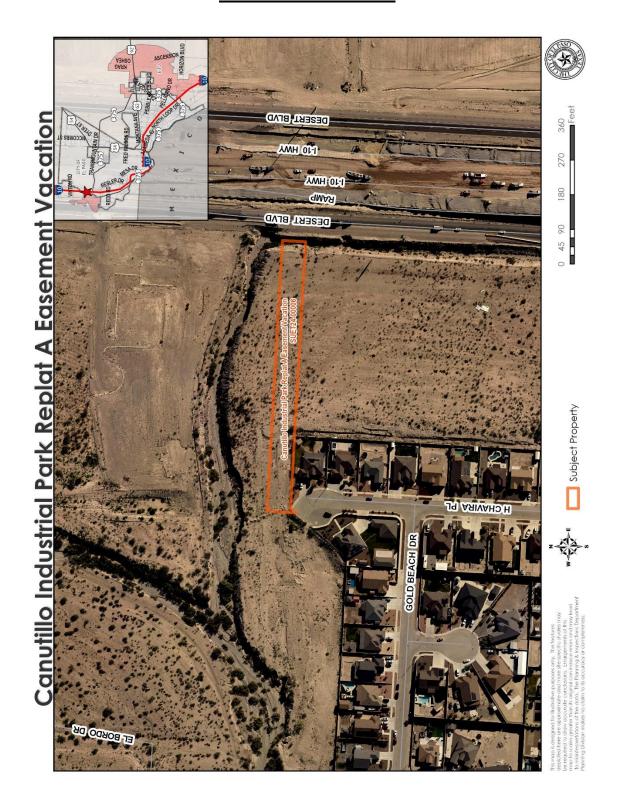

• That a revised survey be submitted showing only the portion within the city limits that is being vacated prior to City Council approval.

Canutillo Industrial Park Replat A Easement Vacation

ONB LENGTH OF THE PROPERTY OF THE PROPERTY SUbject Property

ON 18 270 360

Figure A: Proposed plat with surrounding area

**DESCRIPTION OF REQUEST:** The applicant is requesting to vacate a portion of a sixty-foot (60') drainage easement located within Block 9, Canutillo Industrial Park Replat A. This request is due to the easement no longer needed or in use by any entity.