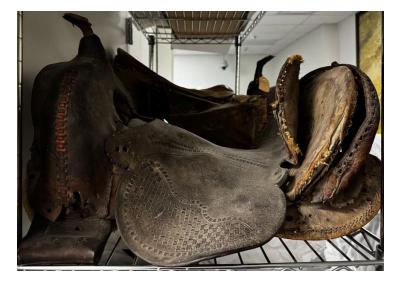

# Saddles

Damaged beyond means for conservation, poor condition

# Saddles

Damaged beyond means for conservation, poor condition

Hay Crook
Unsolicited and unethical retrieval from the property of Ed Drury Neblett, poor condition

Questions?