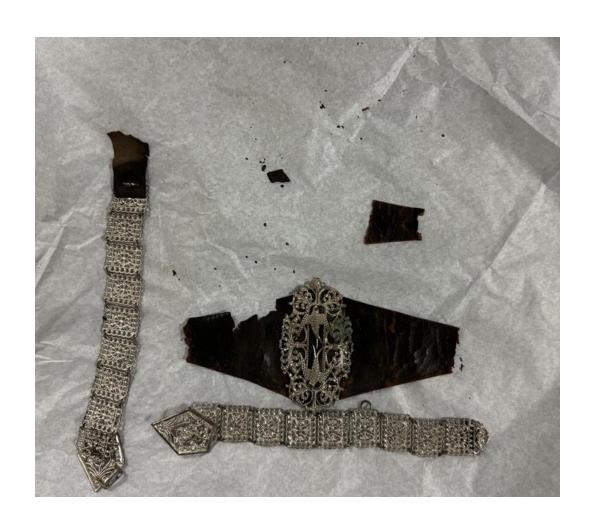

3D    | Davis, Helen (Mrs. Leslie)                                                   |
| Hay Crook        | H1980-008-019      | 1                  | Poor      | Unsolicited and unethical<br>retrieval from the property of<br>Ed Drury Neblett, poor<br>condition | 3D    | Unsolicited and unethical retrieval from<br>the property of Ed Drury Neblett |

#### **Prints**

Does not advance mission, unknown provenance, poor condition







Does not advance mission, poor condition





### Pillow with shredded fabric

Does not advance mission, duplicate, poor condition



# Model

Duplicate, poor condition



# Pouch

Duplicate, poor condition





Does not advance mission, poor condition



Unknown object/provenance, poor condition



# Belt

Damaged beyond means for conservation, poor condition



# Dolls

Do not advance mission, unknown provenance, poor condition



Do not advance mission, damaged beyond means for conservation, poor condition



Do not advance mission, unknown object, poor condition



# Dolls

Does not advance mission, duplicates, poor condition



# Saddles

Damaged beyond means for conservation, poor condition







# Saddles

Damaged beyond means for conservation, poor condition



Hay Crook
Unsolicited and unethical retrieval from the property of Ed Drury Neblett, poor condition



Questions?