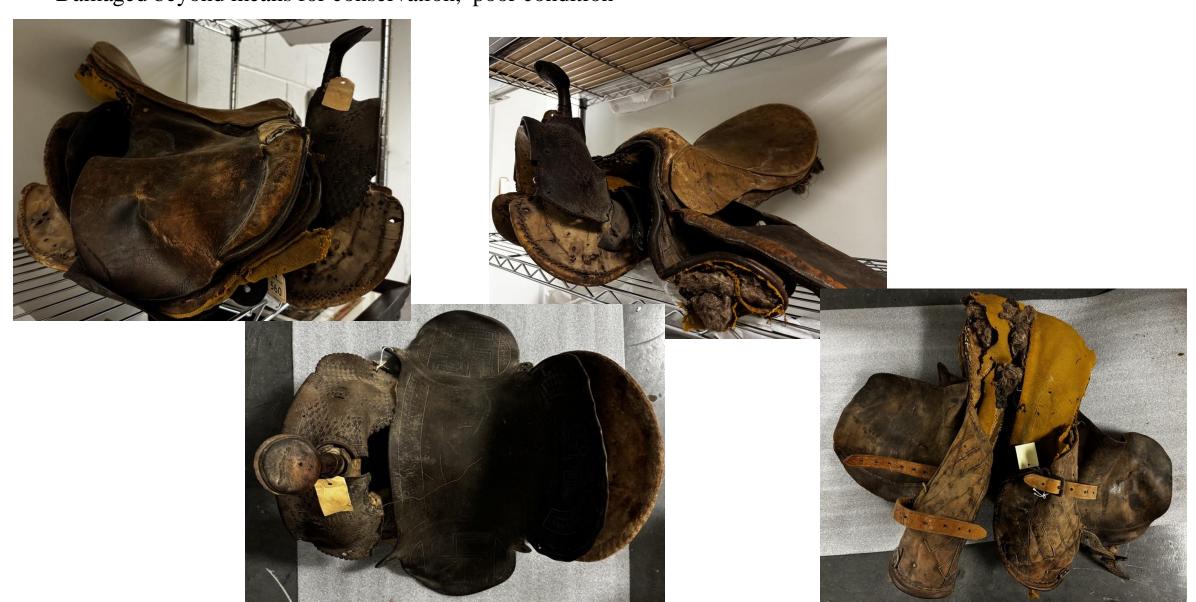

# Saddles

Damaged beyond means for conservation, poor condition

# Saddles

Damaged beyond means for conservation, poor condition

Hay Crook
Unsolicited and unethical retrieval from the property of Ed Drury Neblett, poor condition

Questions?