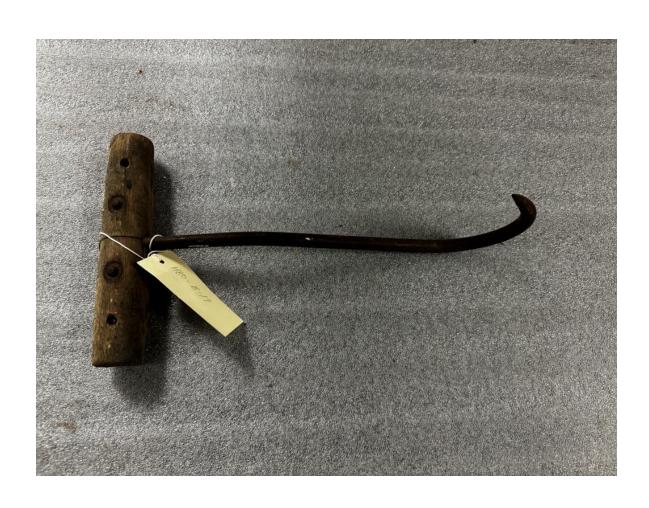

# Saddles

Damaged beyond means for conservation, poor condition

Hay Crook
Unsolicited and unethical retrieval from the property of Ed Drury Neblett, poor condition

Questions?