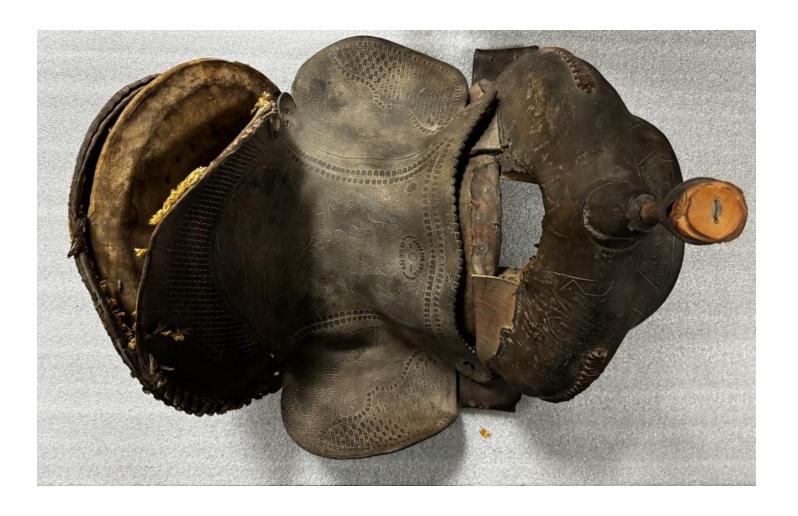

# Saddles

Damaged beyond means for conservation, poor condition

# Saddles

Damaged beyond means for conservation, poor condition

Hay Crook
Unsolicited and unethical retrieval from the property of Ed Drury Neblett, poor condition

Questions?