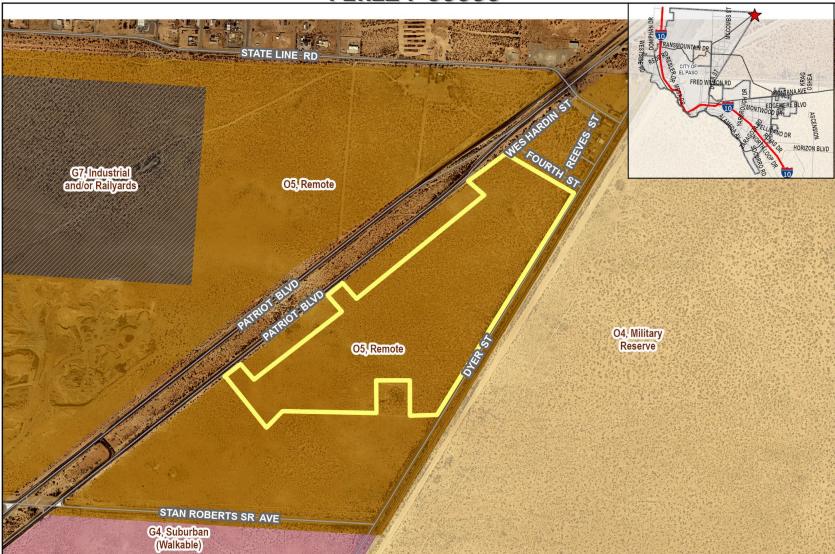

North of Stan Roberts Sr Ave. and East of US-54 Patriot Freeway

PZRZ24-00030

Strategic Goal 3.

Promote the Visual Image of El Paso

PZRZ24-00030

**Aerial** 

This map is designed for illustrative purposes only. The features depicted here are approximate and more afterspecific studies may be required to draw accurate conclusions. Entergenement of this map to scales greater than its original can induce errors and may lead to misinterpretations of the data. The Planning Bustian Department Planning Division makes no claim to its accuracy or completeness.