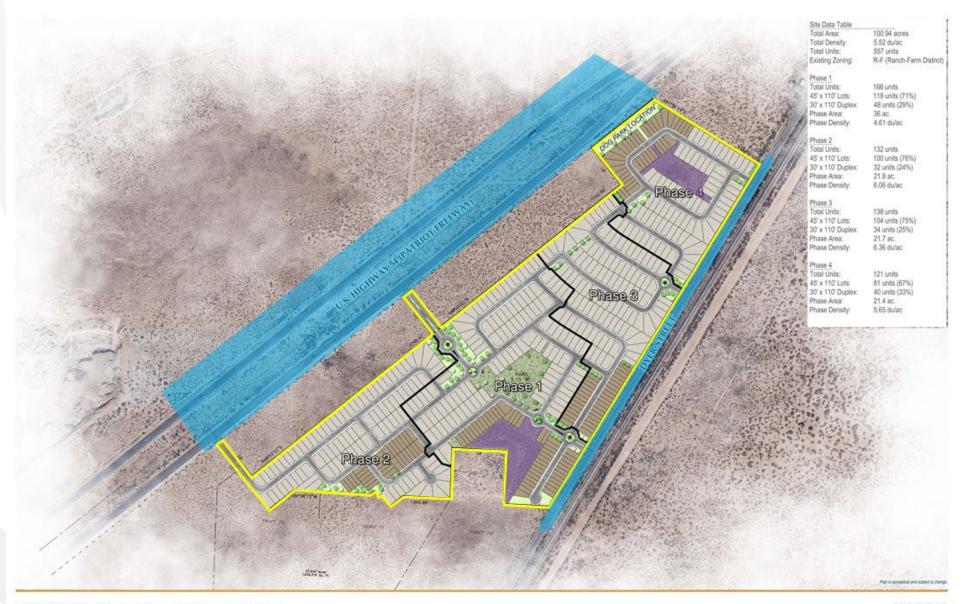

icted here are approximate and more site-specific studies may be required to draw accurate conclusions. Enlargements of this map to scales greater than its original can induce errors and may lead to misinterpretations of the data. The Planning & Inspections Department Planning Division makes no claim to its accuracy or completeness.









PZRZ24-00030





# Future Land Use Map



This map is designed for illustrative purposes only. The features depicted here are approximate and more site-specific studies may be required to draw accurate conclusions. Enlargements of this map to scales greater than its original can induce errors and may lead to misinterpretations of the data. The Planning & Inspections Department Planning Division makes no claim to its accuracy or completeness.













# Conceptual Plan



PRICE BROTHERS FARM | CONCEPTUAL LOTTING

2/5/202







# Subject Property



#### 1



# Surrounding Development













# Public Input

- Notices were mailed to property owners within 300 feet on January 31, 2025.
- The Planning Division has not received any communication in support or opposition to the rezoning request.







## Recommendation

- Staff recommends **Approval with a Condition** of the rezoning request.
- CPC recommends **Approval** (8-0) **with a Condition** of the rezoning request.







#### Mission

Deliver exceptional services to support a high quality of life and place for our community

### Vision

Develop a vibrant regional economy, safe and beautiful neighborhoods and exceptional recreational, cultural and educational opportunities