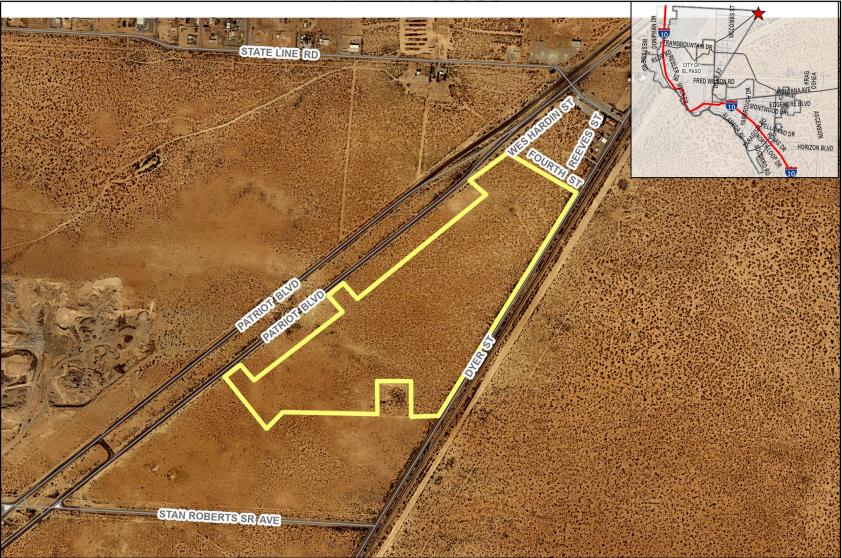

North of Stan Roberts Sr Ave. and East of US-54 Patriot Freeway

PZRZ24-00030

Strategic Goal 3.

Promote the Visual Image of El Paso

PZRZ24-00030

**Aerial** 

This map is designed for illustrative purposes only. The features depicted here are approximate and more afterspecific studies may be required to draw accurate conclusions. Entergenement of this map to scales greater than its original can induce errors and may lead to misinterpretations of the data. The Planning Bustian Department Planning Division makes no claim to its accuracy or completeness.