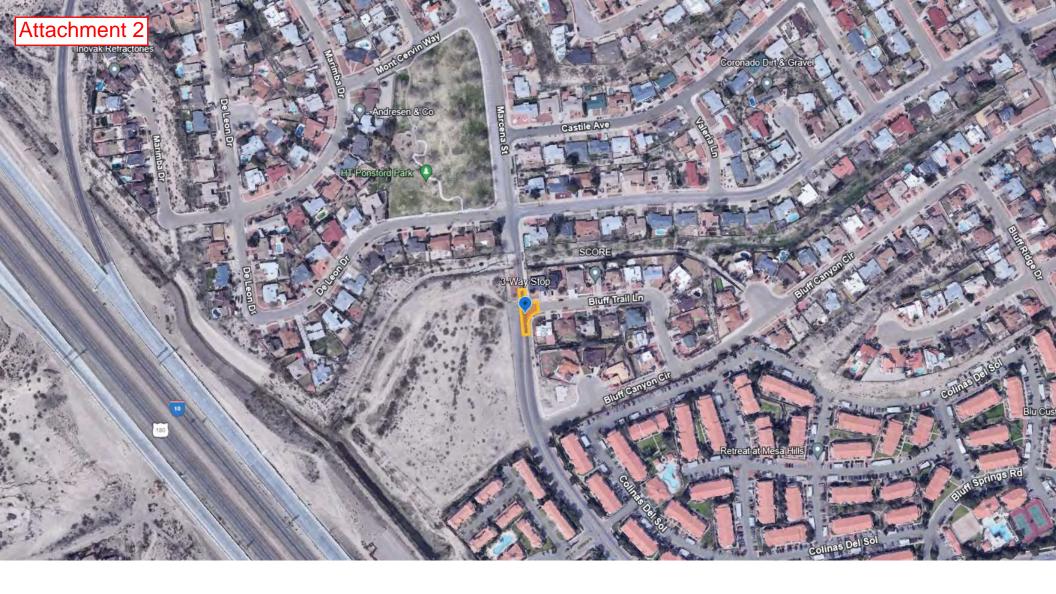

As you know, I live in your district in The Retreat Apartments. My parents, Mr. Miller and Mr. Fonseca all live in the Bluff Canyon neighborhood but we are all unsure of what is going on.

Only a select few homes in our neighborhood were informed that the Housing Authority had the intention to purchase the empty lot on Mesa Hills and Northwest of Sunland Park (right before you hit Ponsford Park) to develop Section 8 Housing.

THE CITY OF EL PASO IS PROPOSING TO REZONE THE EMPTY LOT ON MESA HILLS AND BLUFF TRAIL FROM R3/R5 TO A3/A5 SO THAT THE EL PASO HOUSING AUTHORITY CAN BUILD PUBLIC HOUSING. THE UNDERSIGNED ARE ADAMANTLY OPPOSED TO THE REZONING AND PROPOSED PUBLIC HOUSING PROJECT IN OUR NEIGHBORHOOD.