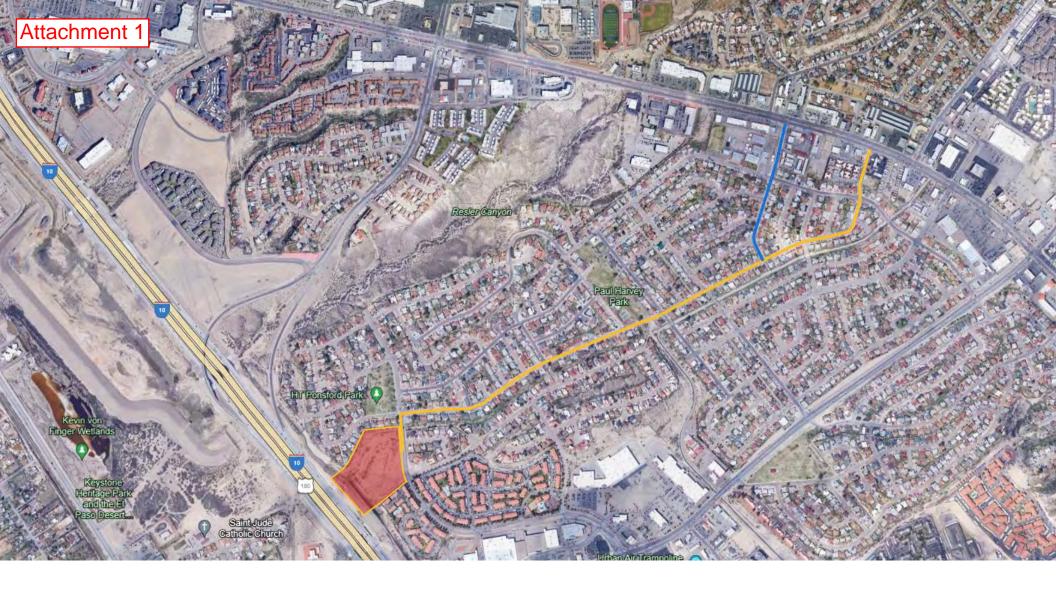

As you know, I live in your district in The Retreat Apartments. My parents, Mr. Miller and Mr. Fonseca all live in the Bluff Canyon neighborhood but we are all unsure of what is going on.

Only a select few homes in our neighborhood were informed that the Housing Authority had the intention to purchase the empty lot on Mesa Hills and Northwest of Sunland Park (right before you hit Ponsford Park) to develop Section 8 Housing.

#### Our concern centers on:

- 1. Why were all residents of the area informed of the deadline of Thursday, April 18? Should this plan go through the neighborhood that we all live in could possibly face property tax increases. This seems to be an ongoing issue with the City- it would simply be a responsible action to inform the entire neighborhood of a neighborhood meeting that involves our homes and lives.
- 2. Since we were not informed of this plan I have a ton of questions regarding the planning process it is difficult for my neighbors to make a Thursday 1:30 PM meeting. I know my dad, who is handicapped, certainly could not make it since he no longer drives. Many of our neighbors are elderly and do not drive as well, and while I understand that there is an opportunity to join online or by phone this all seems very secretive.
- 3. I usually have a good heartbeat on what is happening within the city but I was shocked to see a copy of the letter and the homes that did receive notices were few and far between. Only the homes along the street-directly along it- got notice of this meeting but the entire neighborhood would face challenges that would come from this major change.