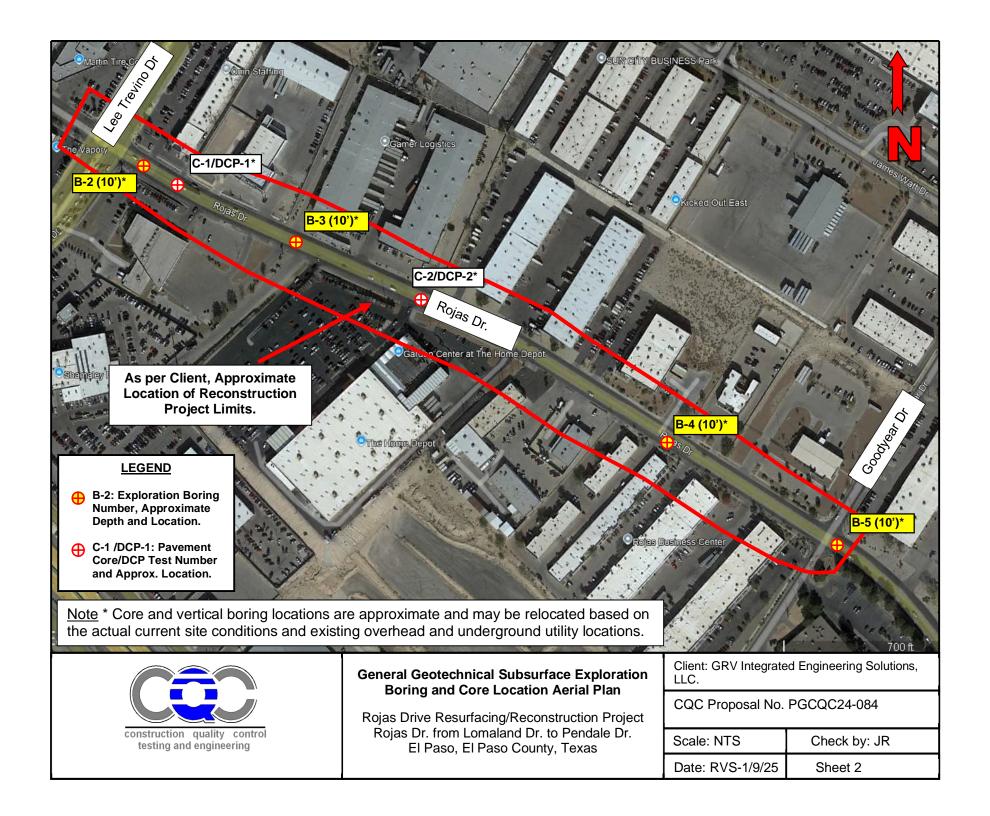

### ATTACHMENT A SCOPE OF SERVICES

The Scope of services will provide street improvements as per the following matrix and within the following project limits:

| Rojas Drive                 | Resurface | Reconstruction |
|-----------------------------|-----------|----------------|
| Lomaland Dr. to Lee Trevino | X         | N/A            |
| Goodyear Dr. to Pendale Rd. | X         | N/A            |
| Lee Trevino to Goodyear Dr  | N/A       | X              |

#### Reconstruction will be completed as follows:

A boundary survey of right-of-way shall be performed to determine available right-of-way and identify potential encroachments. Demolition will consist of removing existing non-ADA compliance sidewalk, ramps, curb and gutter, existing drainage structures and existing pavement structures as necessary.

Improvements shall consist of ADA compliant sidewalk and driveways, curb and gutter, ADA ramps, code and dark sky compliant street lighting, crosswalks. Roadway improvements shall consist of new roadway pavement structure that shall consist of Hot Mix Asphaltic Concrete (HMAC), with base course and compacted or stabilized subgrade if necessary. Traffic improvements shall consist of new street signage and striping.