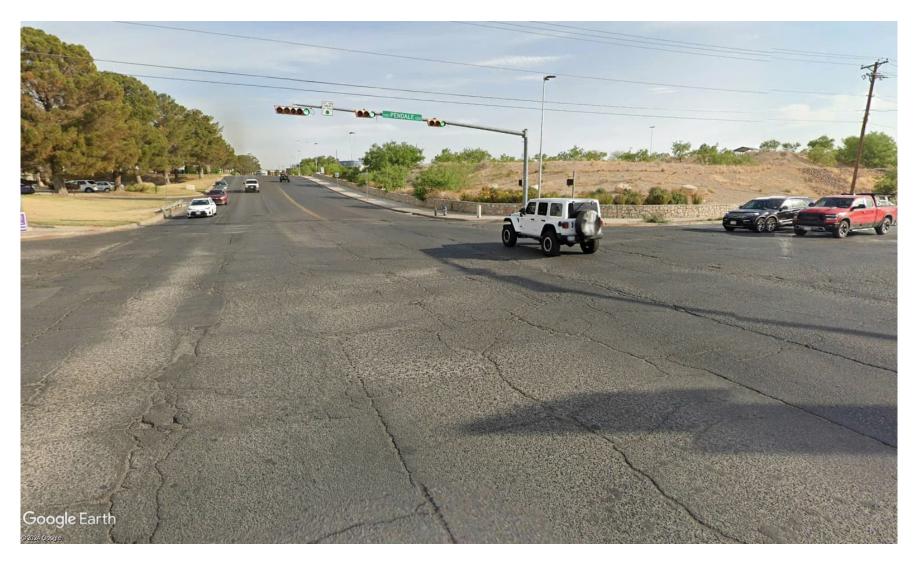

### ATTACHMENT A SCOPE OF SERVICES

The Scope of services will provide street improvements as per the following matrix and within the following project limits:

| Rojas Drive                 | Resurface | Reconstruction |
|-----------------------------|-----------|----------------|
| Lomaland Dr. to Lee Trevino | X         | N/A            |
| Goodyear Dr. to Pendale Rd. | X         | N/A            |
| Lee Trevino to Goodyear Dr  | N/A       | X              |

#### SCOPE OF SERVICES

The Scope of services will provide street improvements as per the following matrix and within the following project limits:

| Rojas Drive                 | Resurface | Reconstruction |
|-----------------------------|-----------|----------------|
| Lomaland Dr. to Lee Trevino | X         | N/A            |
| Goodyear Dr. to Pendale Rd. | X         | N/A            |
| Lee Trevino to Goodyear Dr  | N/A       | X              |
|                             |           |                |