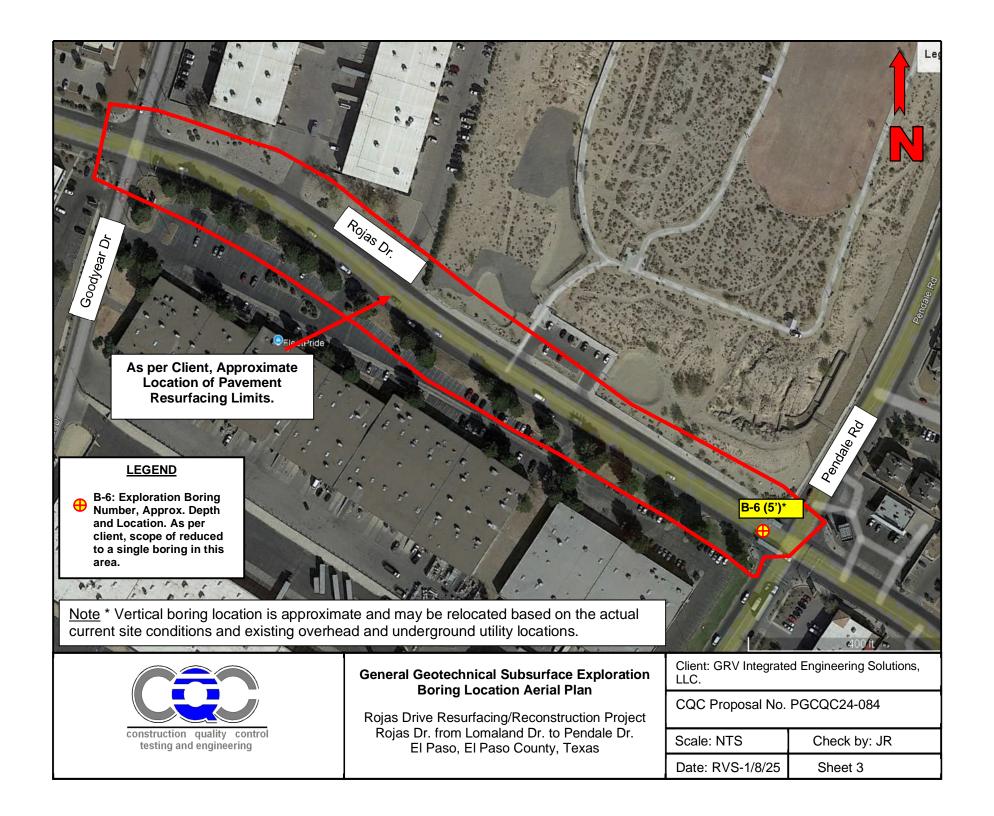

### ATTACHMENT A SCOPE OF SERVICES

The Scope of services will provide street improvements as per the following matrix and within the following project limits:

| Rojas Drive                 | Resurface | Reconstruction |
|-----------------------------|-----------|----------------|
| Lomaland Dr. to Lee Trevino | X         | N/A            |
| Goodyear Dr. to Pendale Rd. | X         | N/A            |
| Lee Trevino to Goodyear Dr  | N/A       | X              |

Resurfacing will be completed as follows:

Demolition will consist of removing existing non-ADA compliance sidewalk, ramps, curb and gutter, existing drainage structures and milling of existing pavement structures as necessary.

Improvements shall consist of ADA compliant sidewalk and driveways, curb and gutter, ADA ramps, crosswalks. Roadway improvements shall consist of milling and resurfacing of existing Hot Mix Asphaltic Concrete (HMAC), Traffic improvements shall consist of new street signage and striping. The project shall also be consistent with the approved City of El Paso Bike Plan.