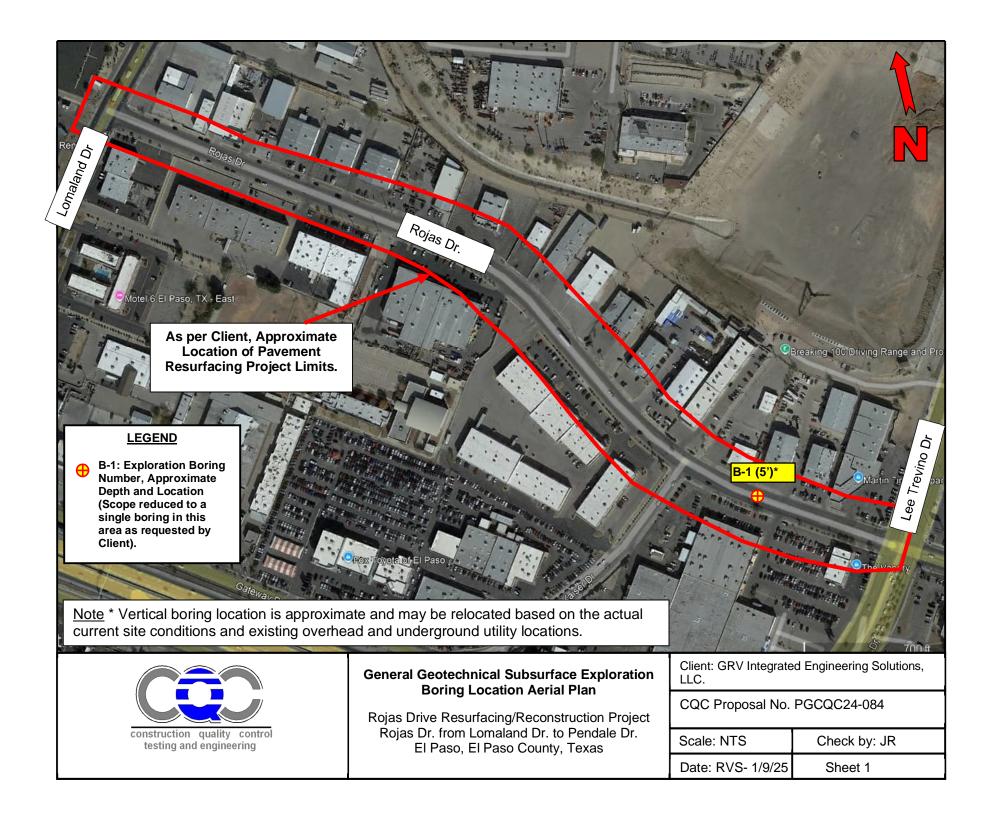

### ATTACHMENT A SCOPE OF SERVICES

The Scope of services will provide street improvements as per the following matrix and within the following project limits:

| Rojas Drive                 | Resurface | Reconstruction |
|-----------------------------|-----------|----------------|
| Lomaland Dr. to Lee Trevino | X         | N/A            |
| Goodyear Dr. to Pendale Rd. | X         | N/A            |
| Lee Trevino to Goodyear Dr  | N/A       | X              |

#### Reconstruction will be completed as follows:

A boundary survey of right-of-way shall be performed to determine available right-of-way and identify potential encroachments. Demolition will consist of removing existing non-ADA compliance sidewalk, ramps, curb and gutter, existing drainage structures and existing pavement structures as necessary.

Resurfacing will be completed as follows:

Demolition will consist of removing existing non-ADA compliance sidewalk, ramps, curb and gutter, existing drainage structures and milling of existing pavement structures as necessary.

Improvements shall consist of ADA compliant sidewalk and driveways, curb and gutter, ADA ramps, crosswalks. Roadway improvements shall consist of milling and resurfacing of existing Hot Mix Asphaltic Concrete (HMAC), Traffic improvements shall consist of new street signage and striping. The project shall also be consistent with the approved City of El Paso Bike Plan.