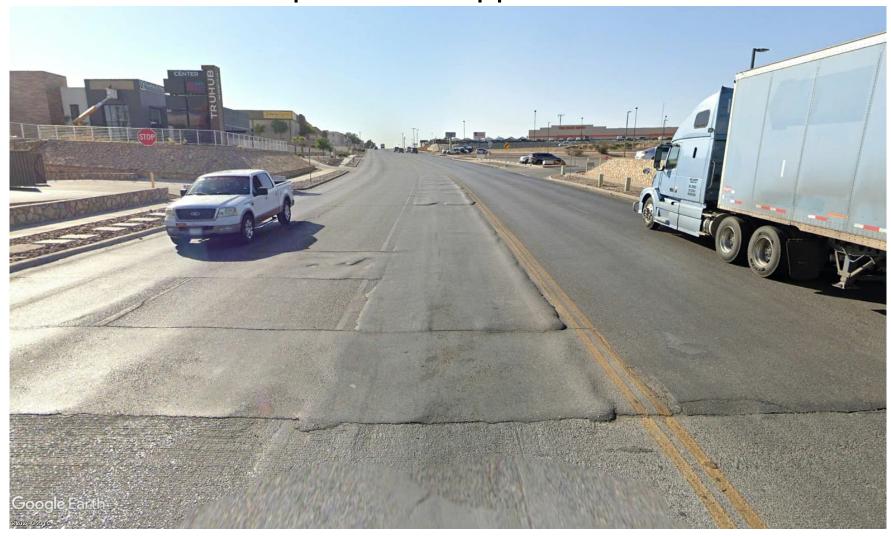

### ATTACHMENT A SCOPE OF SERVICES

The Scope of services will provide street improvements as per the following matrix and within the following project limits:

| Rojas Drive                 | Resurface | Reconstruction |
|-----------------------------|-----------|----------------|
| Lomaland Dr. to Lee Trevino | X         | N/A            |
| Goodyear Dr. to Pendale Rd. | X         | N/A            |
| Lee Trevino to Goodyear Dr  | N/A       | X              |

#### SCOPE OF SERVICES

The Scope of services will provide street improvements as per the following matrix and within the following project limits:

| Rojas Drive                 | Resurface | Reconstruction |
|-----------------------------|-----------|----------------|
| Lomaland Dr. to Lee Trevino | X         | N/A            |
| Goodyear Dr. to Pendale Rd. | X         | N/A            |
| Lee Trevino to Goodyear Dr  | N/A       | X              |
|                             |           |                |