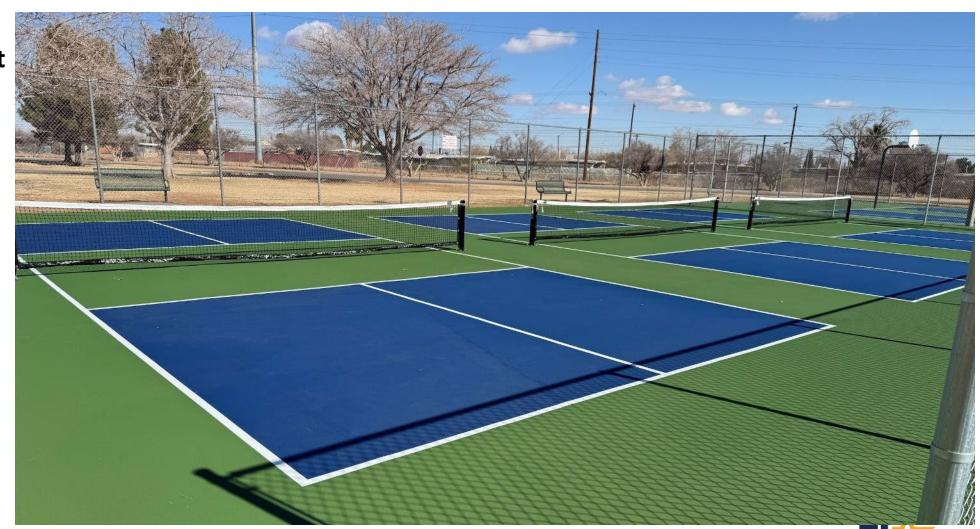

#### **District 4**

**Project: Skyline Optimist** 

Park – Resurfacing Pickleball Courts

PLD Fund: \$2,398

**Status: Completed** 