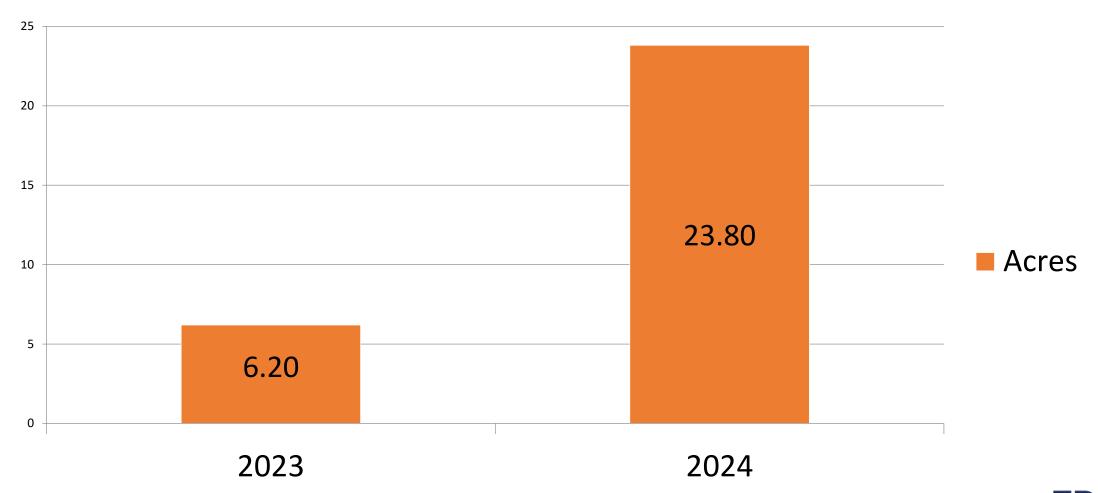

### Parkland Dedication Acres by Year

| PARK NAME                                         | DISTRICT | ACREAGE |
|---------------------------------------------------|----------|---------|
| Cimarron Gap Park – Cimarron Canyon Unit 1        | 1        | 1.07    |
| Rio Valley Central Park – Rio Valley Subdivision  | 1        | 2.54    |
| Rio Valley North Trail – Rio Valley Subdivision   | 1        | 1.52    |
| Rio Valley Central Trail – Rio Valley Subdivision | 1        | 0.50    |
| Rio Valley South Trail – Rio Valley Subdivision   | 1        | 0.50    |
| Speranza Pocket Park – Rio Valley Subdivision     | 1        | 0.05    |
| Sueños Park – Tres Sueños 22                      | 5        | 1.76    |
| Lush Garden Park – TDE 81                         | 5        | 1.52    |
| Tierra Springs Park – TDE 89                      | 5        | 4.05    |
| Gem Park – Desert Park Unit 3                     | 8        | 0.50    |
| Rio Del Norte Park – Haciendas Del Rio Unit 1     | ETJ      | 2.28    |
| Imagine Park – TDE 85                             | ETJ      | 7.51    |