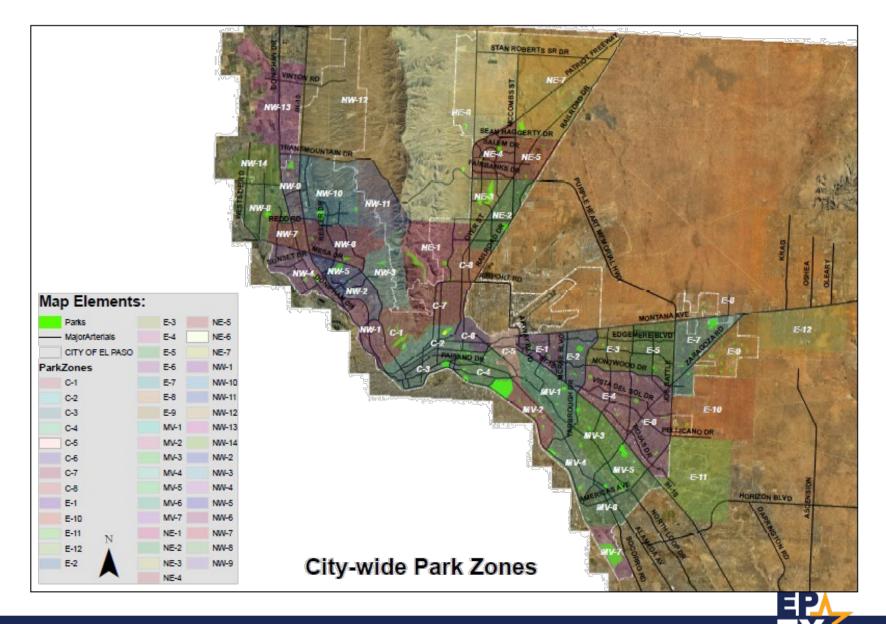

### Park Zones

#### 5 Park Zones Areas

- Northwest
- Mission Valley
- Central
- East
- Northeast