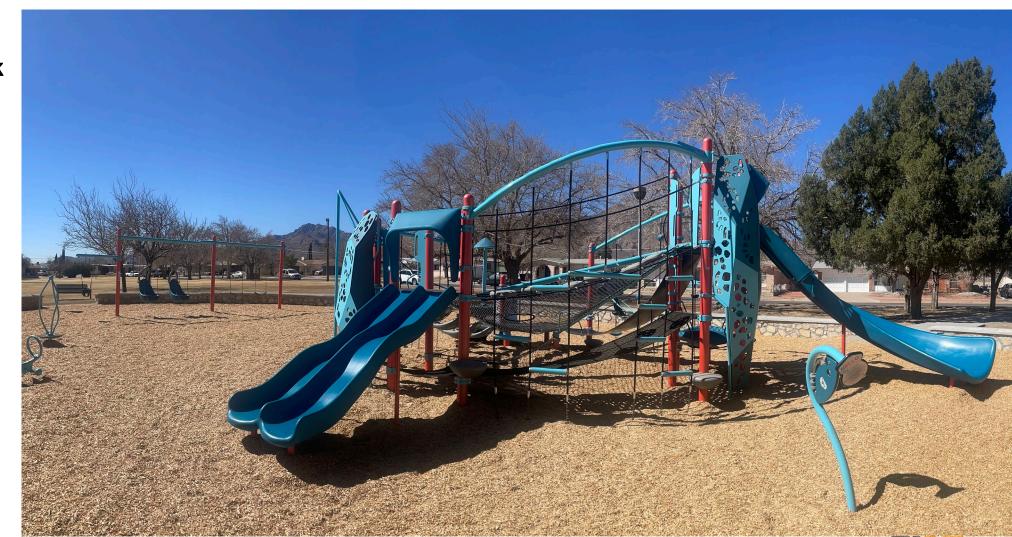

### Park's Facility Improved in 2024 **Complemented Using PLD Funds**

**District 4** 

**Project: Arlington Park New Playground** 

PLD Fund: \$106,515

**Status: Completed** 