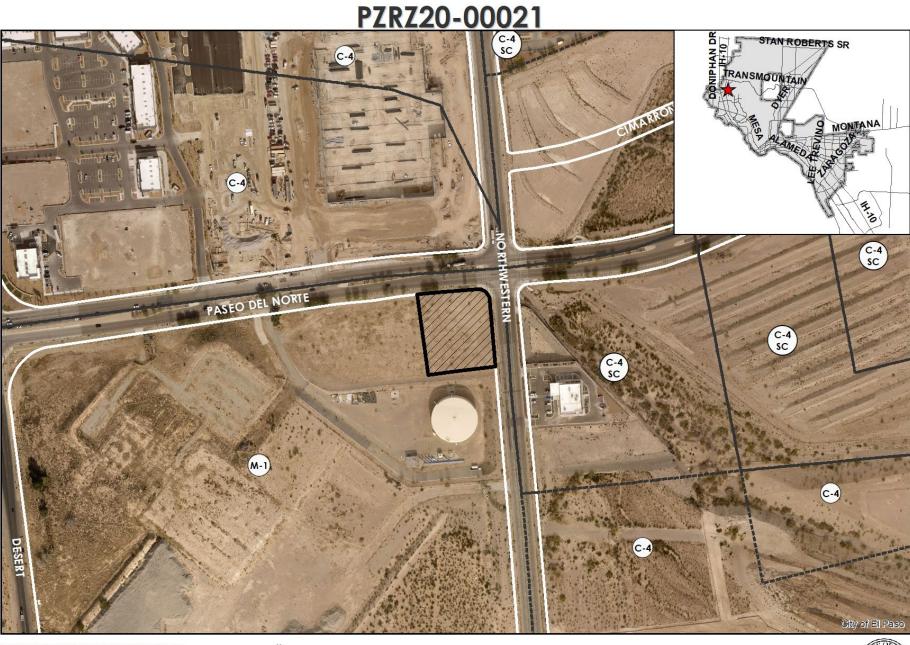

## Paseo Del Norte Blvd./ Northwestern Dr.

Rezoning

PZRZ20-00021

#### Aerial

This map is designed for illustrative purposes only. The features depicted here are opproximate and more site-specific studies may be required to draw accurate conclusions. Enlargements of this map to scales greater than its original can induce errors and may lead to misinterpretations of the data. The Planning & Inspections Department Ranning Division makes no claim to its accuracy or completeness.