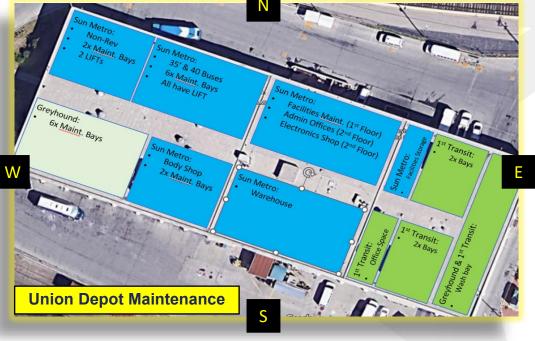

## **Union Depot Maintenance**

- Sun Metro has 10x maintenance bays that are LIFT capable (supplement to fixed route/TOC):
  - 6x for 35' & 40' Buses
  - 2x for Non-Revenue Vehicles
  - 2x for Body Shop work
  - 37x Bays (at the TOC)
- Greyhound has 6x maintenance bays
- 1<sup>st</sup> Transit has 4x Maintenance bays; 1x Office
- SM average approx. 15x Preventive Maintenance (PM) Cycles – per week
- Average 3-4 Body Shop Completions per week