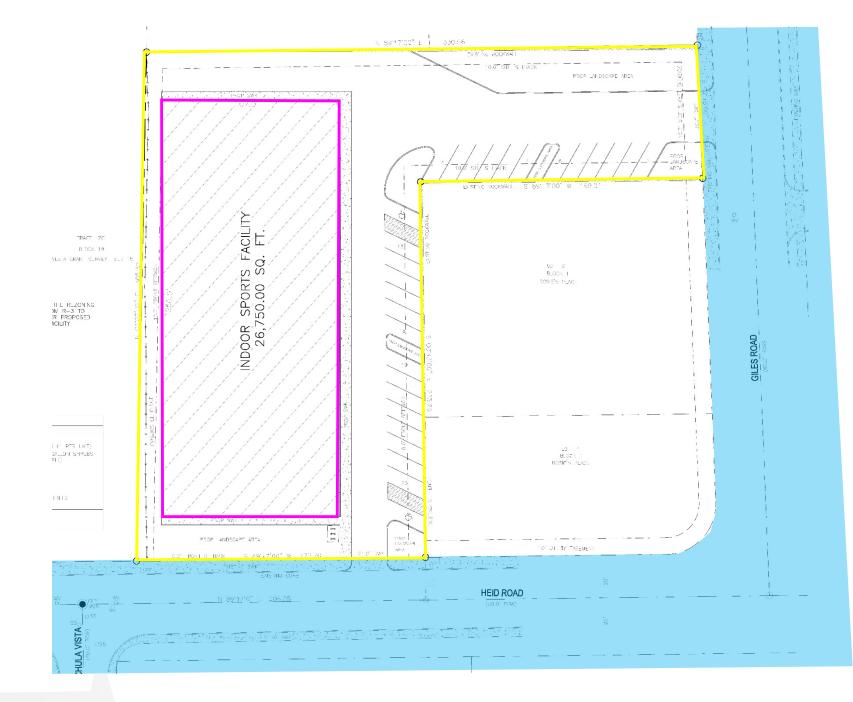

its original can induce errors and may lead to misinterpretations of the data. The Planning & Inspections Department Planning Division makes no claim to its accuracy or completeness.



Subject Property

0 25 50 100 150 200





### Existing Zoning



This map is designed for illustrative purposes only. The features depicted here are approximate and more site-specific studies may be required to draw accurate conclusions. Enlargements of this map to scales greater than its original can induce errors and may lead to misinterpretations of the data. The Planning & Inspections Department Planning Division makes no claim to its accuracy or completeness.



Subject Property



#### PZRZ24-00011



#### EP CITY OF EL PASO

#### **Future Land** Use Map



Subject Property





### Conceptual Plan









# Subject Property



# Surrounding Development



۱۸

Ν BRAND BRANK PH SEALST PLY 











# Public Input

- Notices were mailed to property owners within 300 feet on October 23, 2024.
- The Planning Division has received one (1) phone call in support and one (1) phone call in opposition.







# Recommendation

- Staff recommends **Approval with Conditions** of the rezoning request.
- CPC recommends Approval (8-0) with Conditions of the rezoning request



## **Mission**

Deliver exceptional services to support a high quality of life and place for our community

# Vision

Develop a vibrant regional economy, safe and beautiful neighborhoods and exceptional recreational, cultural and educational opportunities powered by a high performing government

## ☆ Values

Integrity, Resp