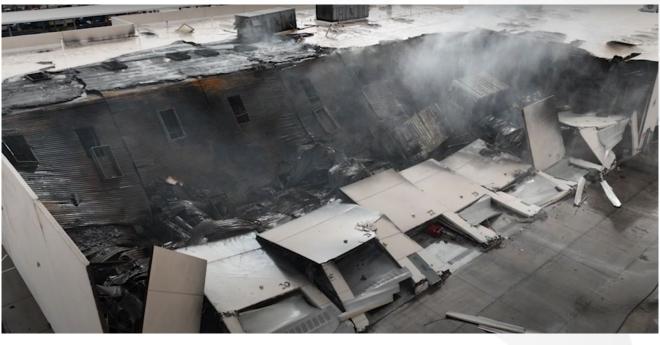

# **Sun Metro Fire Incident Update**

- On February 11, 2025 a large fire occurred at the Sun Metro Transit Operations Center
- The fire had a devastating impact on the City's Sun Metro Operations, including but not limited to injuries to employees and damage to the City of El Paso's property
- The fire impacted Sun Metro's maintenance operations, leading to a temporary reduction in service to comply with federal vehicle maintenance regulations
- Tragically, five Sun Metro employees were hospitalized due to the incident, and one later succumbed to his injuries
- The cause of the fire remains under investigation

## **Affected Area**

This text box is to remind you about the ASL translator service. Do NOT add any info in this space.