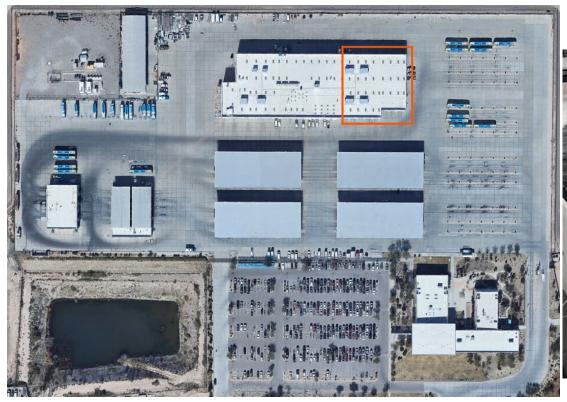

## **Affected Area**

This text box is to remind you about the ASL translator service. Do NOT add any info in this space.

# **Sun Metro Fire Incident Update**

- On February 11, 2025 a large fire occurred at the Sun Metro Transit Operations Center
- The fire had a devastating impact on the City's Sun Metro Operations, including but not limited to injuries to employees and damage to the City of El Paso's property
- The fire impacted Sun Metro's maintenance operations, leading to a temporary reduction in service to comply with federal vehicle maintenance regulations
- Tragically, five Sun Metro employees were hospitalized due to the incident, and one later succumbed to his injuries
- The cause of the fire remains under investigation