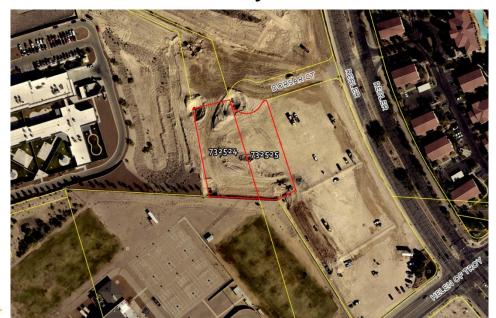

# Padel Paso Properties LLC: Site Location

Located near the corner of N. Resler and Helen of Troy