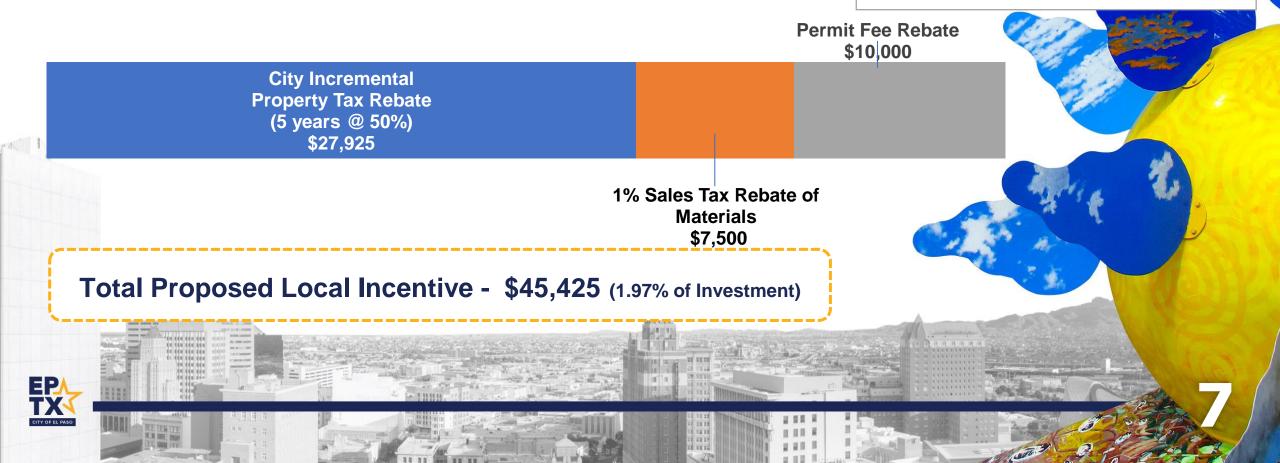

## Padel Paso Properties LLC: Proposed Local Incentive

**Proposed City Incentive \$45,425** 

This text box is to remind you about the ASL translator service. Do NOT add any info in this space.